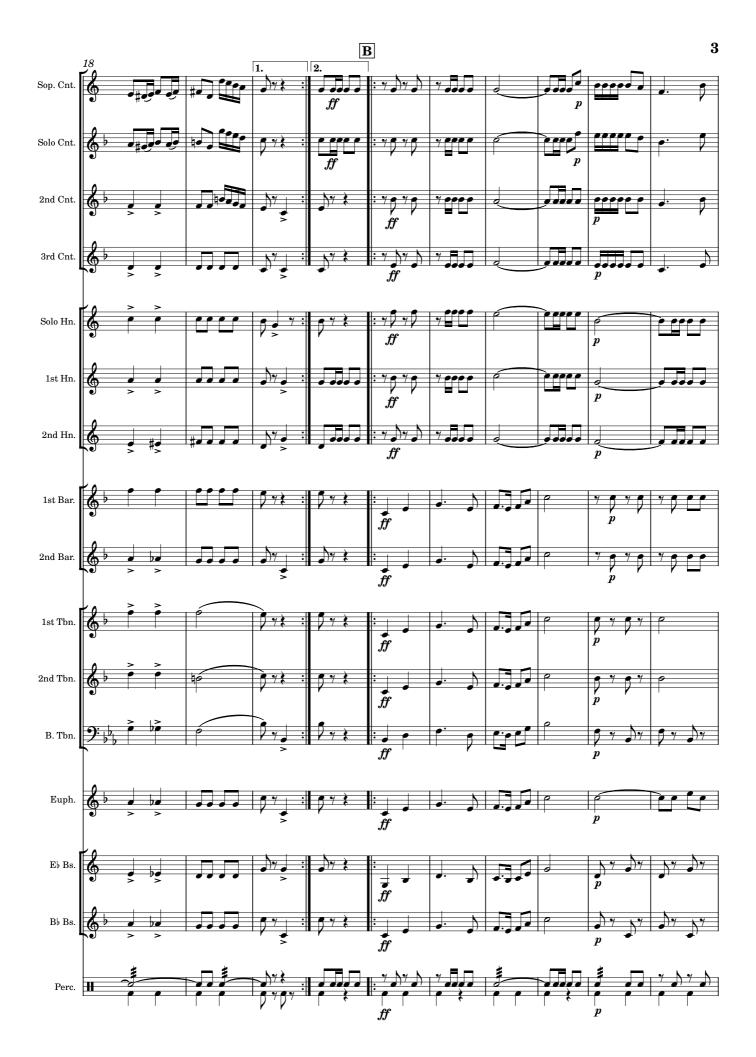

## The Belgian Guards

Edited by James Moule

**Quick March** 

**Quick March** Edited by James Moule Thos. E. Bulch (1862 - 1930) = 120 Α 4 Ħ 8 B 1. 2. )4 .ff 24p ff 314 4 ) 4 p TRIO 1. 2. 38 Fine ff .ff C 45 Ż 4 4 p 4 4 D 4 Ż .  $\overline{f}$  $\mathbf{E}$ 68 D 7 ł p 77 84 D.C. al Fine