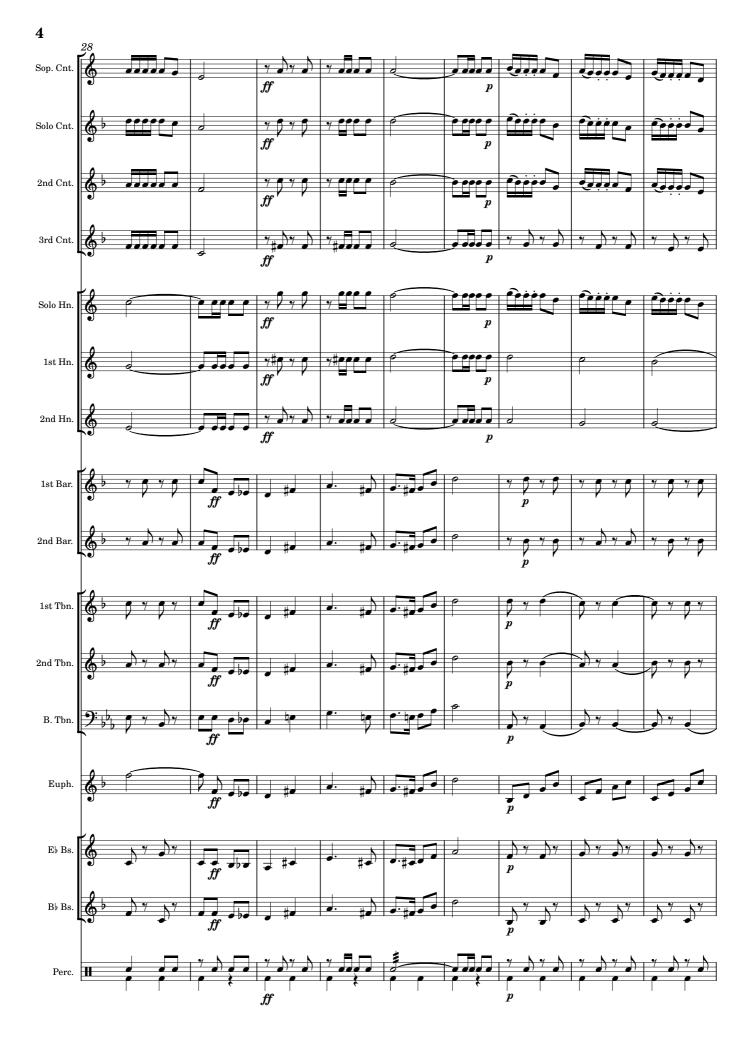

## The Belgian Guards

Edited by James Moule

**Quick March** 

**Quick March** Edited by James Moule Thos. E. Bulch (1862 - 1930) = 120 Α 4 Ħ 8 B 1. 2. )4 .ff 24p ff 314 4 ) 4 p TRIO 1. 2. 38 Fine ff .ff C 45 Ż 4 4 p 4 4 D 4 Ż .  $\overline{f}$  $\mathbf{E}$ 68 D 7 ł p 77 84 D.C. al Fine