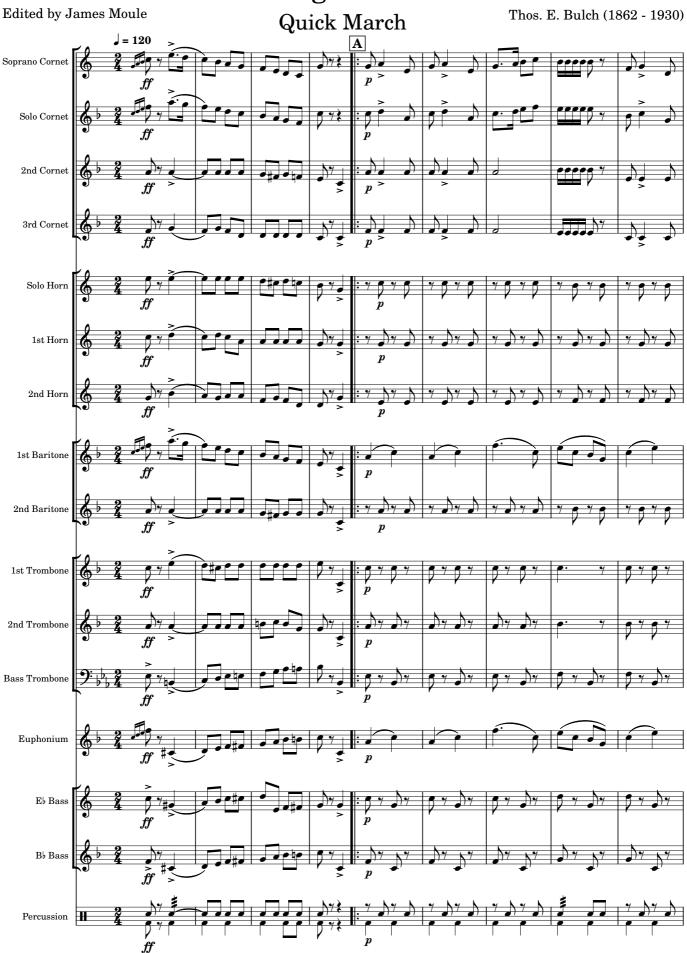

Edited by James Moule

**Quick March** 

Copyright of this edition is held by James Moule 2023. Published at www.stgeorgebrassband.com.au

2nd Cornet

The Belgian Guards

Edited by James Moule

**Quick March** 

Copyright of this edition is held by James Moule 2023. Published at www.stgeorgebrassband.com.au

## The Belgian Guards

Edited by James Moule

**Quick March** 

**Quick March** Edited by James Moule Thos. E. Bulch (1862 - 1930) = 120 Α 4 Ħ 8 B 1. 2. )4 .ff 24p ff 314 4 ) 4 p TRIO 1. 2. 38 Fine ff .ff C 45 Ż 4 4 p 4 4 D 4 Ż .  $\overline{f}$  $\mathbf{E}$ 68 D 7 ł p 77 84 D.C. al Fine