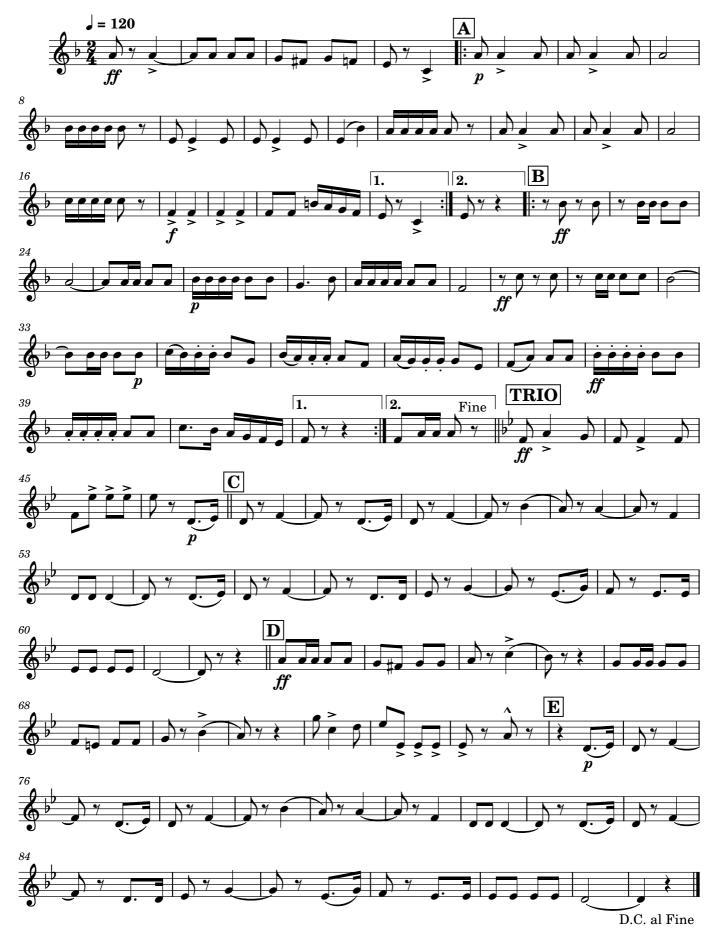

## The Belgian Guards

Edited by James Moule

**Quick March** 

**Quick March** Edited by James Moule Thos. E. Bulch (1862 - 1930) = 120 Α 4 Ħ 8 B 1. 2. )4 .ff 24p ff 314 4 ) 4 p TRIO 1. 2. 38 Fine ff .ff C 45 Ż 4 4 p 4 4 D 4 Ż .  $\overline{f}$  $\mathbf{E}$ 68 D 7 ł p 77 84 D.C. al Fine