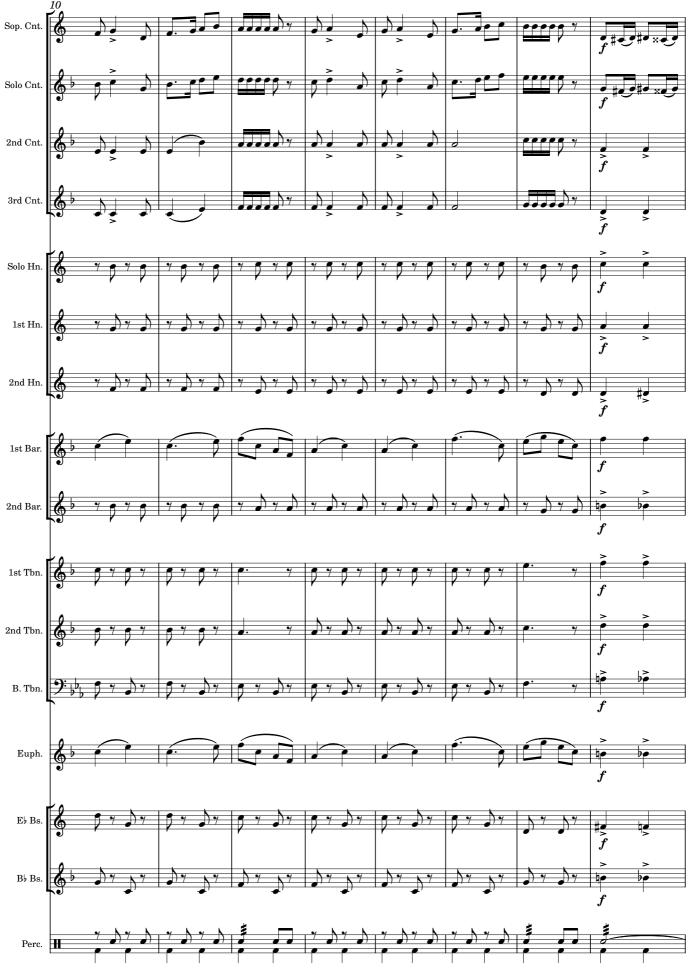

## The Belgian Guards

Edited by James Moule

**Quick March** 

**Quick March** Edited by James Moule Thos. E. Bulch (1862 - 1930) = 120 Α 4 Ħ 8 B 1. 2. )4 .ff 24p ff 314 4 ) 4 p TRIO 1. 2. 38 Fine ff .ff C 45 Ż 4 4 p 4 4 D 4 Ż .  $\overline{f}$  $\mathbf{E}$ 68 D 7 ł p 77 84 D.C. al Fine