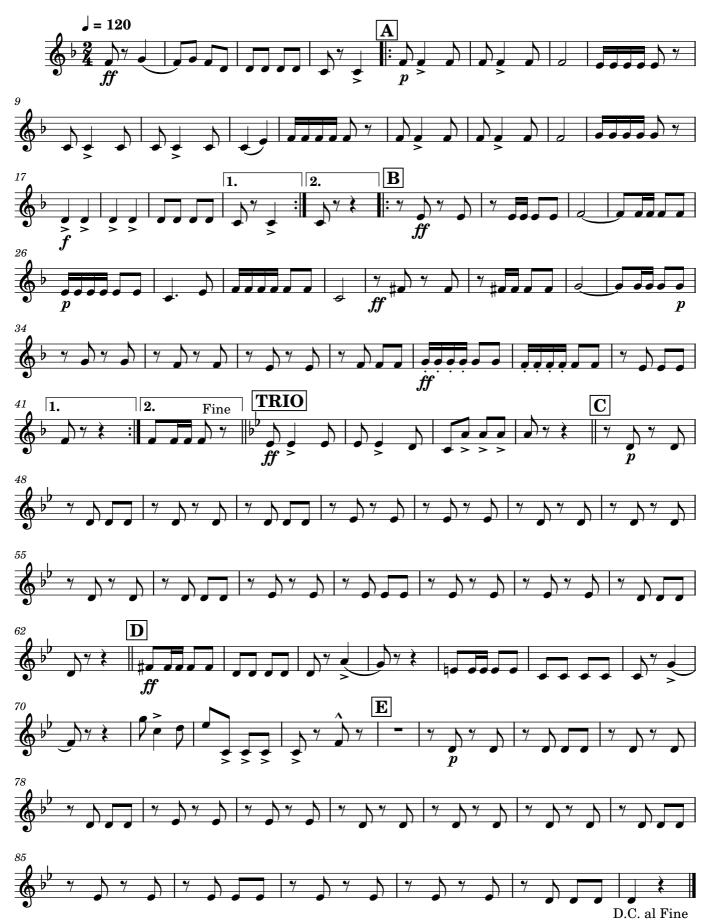

## The Belgian Guards

**Quick March** Edited by James Moule Thos. E. Bulch (1862 - 1930) **=** 120 Ż 7. 10 7 H ₩ ∄ **:/**. <del>/</del>. **:/**. TRIO Fine 2. 册 C 7. *'*/. Ħ -**/**. 56-*'*/. Ħ Ŧ 73 D.C. al Fine 82 *'*. ∄