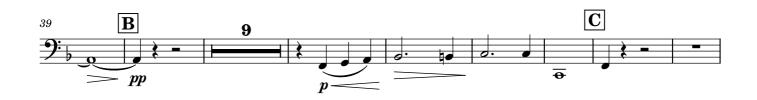

### 3. Eb Horn

# CHARM ME ASLEEP

## **Sextet for Brass**

Duration: 3'15"



### 3. French Horn

# CHARM ME ASLEEP

## **Sextet for Brass**

Duration: 3'15"



### 4. Baritone

# CHARM ME ASLEEP

## **Sextet for Brass**

Duration: 3'15"

















### 4. Trombone

# CHARM ME ASLEEP

## Sextet for Brass

Duration: 3'15"

















### 5. Euphonium

# CHARM ME ASLEEP

## **Sextet for Brass**

Duration: 3'15"















### 5. Eb Bass

# CHARM ME ASLEEP

## **Sextet for Brass**

Duration: 3'15"















### 5. Bass Trombone

# CHARM ME ASLEEP

### **Sextet for Brass**

Duration: 3'15"















#### 6. Eb Bass

# CHARM ME ASLEEP

## **Sextet for Brass**

Duration: 3'15"













### 6. Tuba

# CHARM ME ASLEEP

## **Sextet for Brass**

Duration: 3'15"