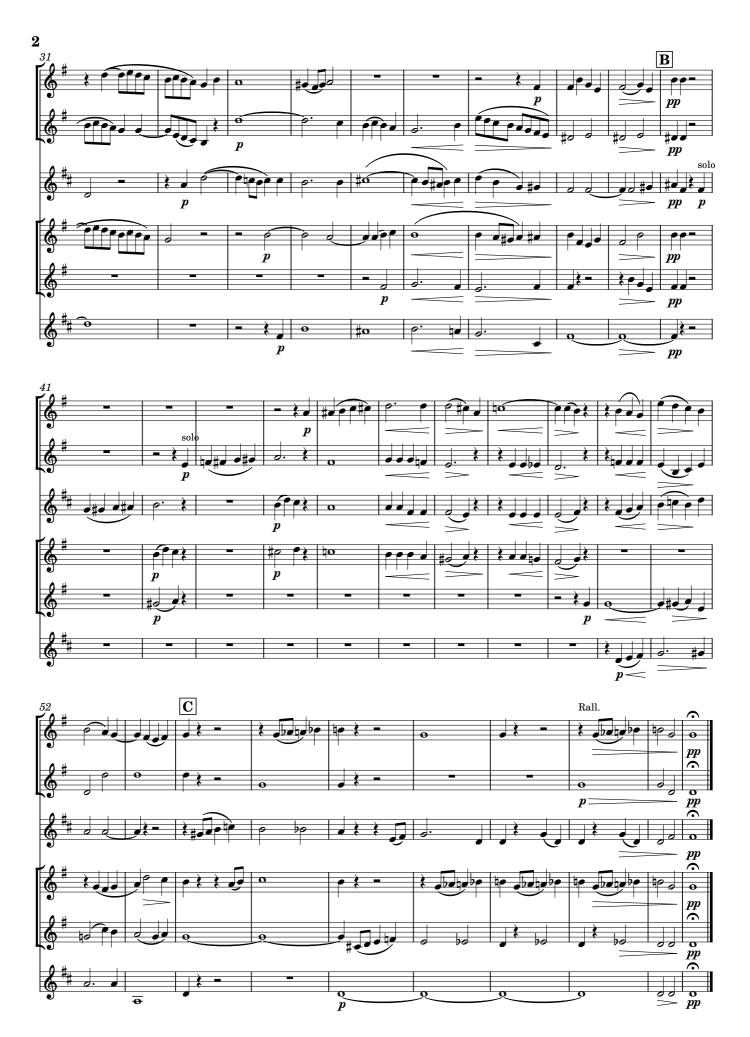

# CHARM ME ASLEEP

## **Sextet for Brass**

Duration: 3'15"

Copyright of this arrangement is held by James Moule 2025. Published at www.stgeorgebrassband.com.au/freesheetmusic