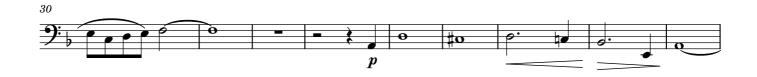

### 3. Eb Horn

# CHARM ME ASLEEP

## **Sextet for Brass**

Duration: 3'15"



### 3. French Horn

# CHARM ME ASLEEP

## **Sextet for Brass**

Duration: 3'15"



### 4. Baritone

# CHARM ME ASLEEP

## **Sextet for Brass**

Duration: 3'15"

















### 4. Trombone

# CHARM ME ASLEEP

## Sextet for Brass

Duration: 3'15"

















### 5. Euphonium

# CHARM ME ASLEEP

## **Sextet for Brass**

Duration: 3'15"















### 5. Eb Bass

# CHARM ME ASLEEP

## **Sextet for Brass**

Duration: 3'15"















### 5. Bass Trombone

# CHARM ME ASLEEP

### **Sextet for Brass**

Duration: 3'15"















#### 6. Eb Bass

# CHARM ME ASLEEP

## **Sextet for Brass**

Duration: 3'15"













### 6. Tuba

# CHARM ME ASLEEP

## **Sextet for Brass**

Duration: 3'15"