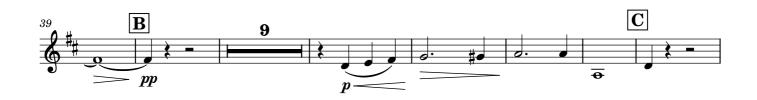

: 3'15"















# CHARM ME ASLEEP

## **Sextet for Brass**

Duration: 3'15"



### 3. Eb Horn

# CHARM ME ASLEEP

## **Sextet for Brass**

Duration: 3'15"



### 3. French Horn

# CHARM ME ASLEEP

## **Sextet for Brass**

Duration: 3'15"



### 4. Baritone

# CHARM ME ASLEEP

## **Sextet for Brass**

Duration: 3'15"

















### 4. Trombone

# CHARM ME ASLEEP

## Sextet for Brass

Duration: 3'15"

















### 5. Euphonium

# CHARM ME ASLEEP

## **Sextet for Brass**

Duration: 3'15"















### 5. Eb Bass

# CHARM ME ASLEEP

## **Sextet for Brass**

Duration: 3'15"















### 5. Bass Trombone

# CHARM ME ASLEEP

### **Sextet for Brass**

Duration: 3'15"















#### 6. Eb Bass

# CHARM ME ASLEEP

## **Sextet for Brass**

Duration: 3'15"













### 6. Tuba

# CHARM ME ASLEEP

## **Sextet for Brass**

Duration: 3'15"