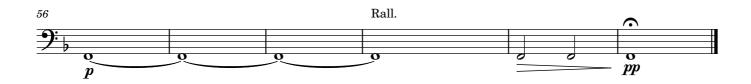

# 3. Eb Horn

# CHARM ME ASLEEP

## **Sextet for Brass**

Duration: 3'15"



### 3. French Horn

# CHARM ME ASLEEP

## **Sextet for Brass**

Duration: 3'15"



### 4. Baritone

# CHARM ME ASLEEP

## **Sextet for Brass**

Duration: 3'15"

















### 4. Trombone

# CHARM ME ASLEEP

## Sextet for Brass

Duration: 3'15"

















### 5. Euphonium

# CHARM ME ASLEEP

## **Sextet for Brass**

Duration: 3'15"















### 5. Eb Bass

# CHARM ME ASLEEP

## **Sextet for Brass**

Duration: 3'15"















### 5. Bass Trombone

# CHARM ME ASLEEP

### **Sextet for Brass**

Duration: 3'15"















#### 6. Eb Bass

# CHARM ME ASLEEP

## **Sextet for Brass**

Duration: 3'15"













### 6. Tuba

# CHARM ME ASLEEP

## **Sextet for Brass**

Duration: 3'15"