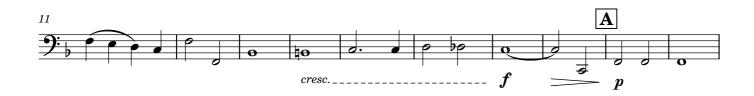

5"



### 3. Eb Horn

# CHARM ME ASLEEP

## **Sextet for Brass**

Duration: 3'15"



### 3. French Horn

# CHARM ME ASLEEP

## **Sextet for Brass**

Duration: 3'15"



### 4. Baritone

# CHARM ME ASLEEP

## **Sextet for Brass**

Duration: 3'15"

















### 4. Trombone

# CHARM ME ASLEEP

## Sextet for Brass

Duration: 3'15"

















### 5. Euphonium

# CHARM ME ASLEEP

## **Sextet for Brass**

Duration: 3'15"















### 5. Eb Bass

# CHARM ME ASLEEP

## **Sextet for Brass**

Duration: 3'15"















### 5. Bass Trombone

# CHARM ME ASLEEP

### **Sextet for Brass**

Duration: 3'15"















#### 6. Eb Bass

# CHARM ME ASLEEP

## **Sextet for Brass**

Duration: 3'15"













### 6. Tuba

# CHARM ME ASLEEP

## **Sextet for Brass**

Duration: 3'15"