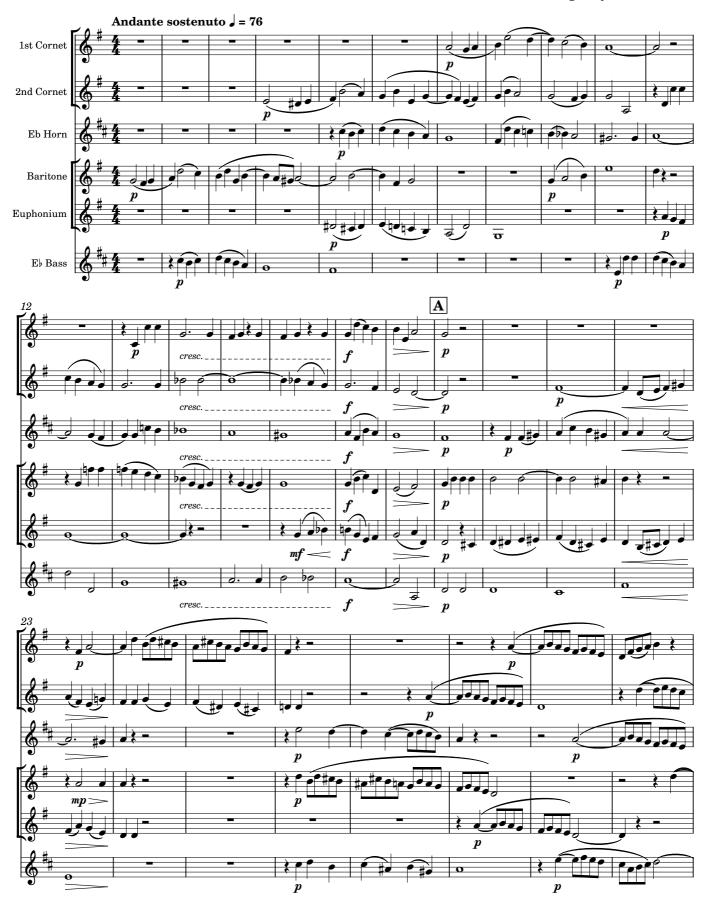

# CHARM ME ASLEEP

## **Sextet for Brass**

Duration: 3'15"

Copyright of this arrangement is held by James Moule 2025. Published at www.stgeorgebrassband.com.au/freesheetmusic