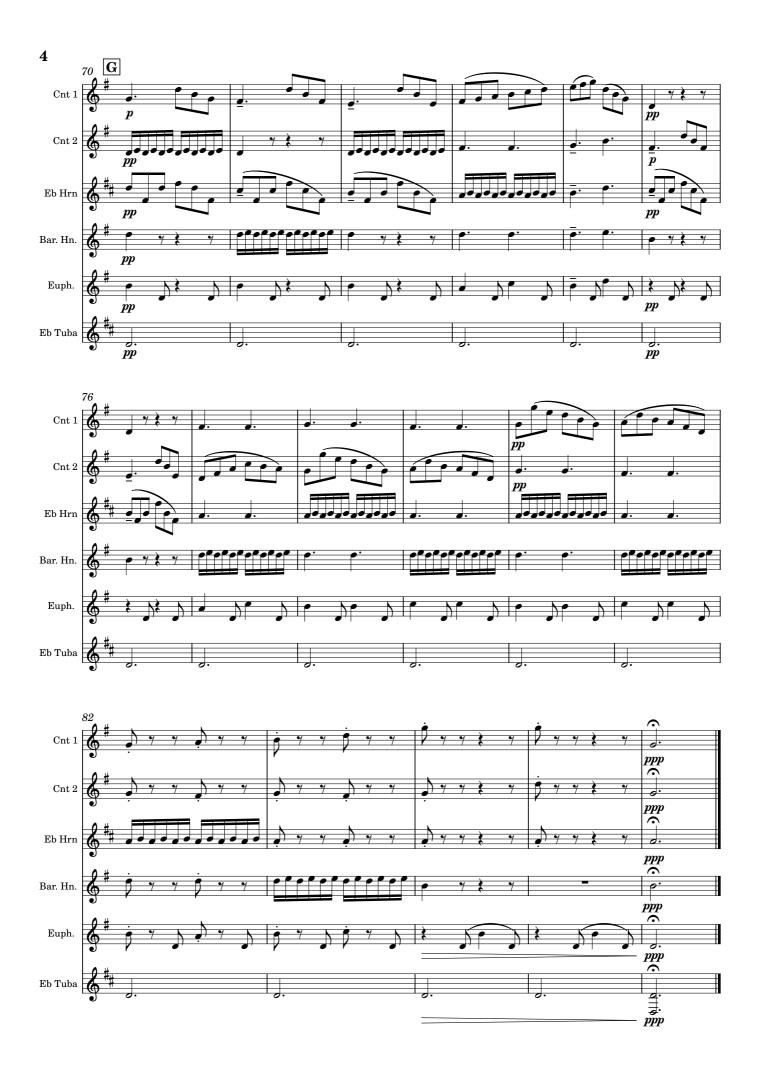

# 2. CHILDREN'S DANCE

Edward German (1862-1936)

from "As You Like It" Duration: 2'30" Arranged by James Moule AA tempo  $\mathbf{E}$ A tempo ppp

# 2. CHILDREN'S DANCE

Edward German (1862-1936) from "As You Like It" Duration: 2'30" Arranged by James Moule A tempo Allegretto J = 72Rall. pp pp pp pp ppp

# 2. CHILDREN'S DANCE

Edward German (1862-1936) from "As You Like It" Duration: 2'30" Arranged by James Moule Rall. p

ppp

# 2. CHILDREN'S DANCE

Edward German (1862-1936) from "As You Like It" Duration: 2'30" Arranged by James Moule Rall. Rall. ppp

# 4. Baritone Horn 2. CHILDREN'S DANCE

Edward German (1862-1936) from "As You Like It" Duration: 2'30" Arranged by James Moule Allegretto J = 72Rall.  $|\mathbf{A}|_{ ext{A tempo}}$ G ppp

## 4. Baritone Horn 2. CHILDREN'S DANCE

Edward German (1862-1936) from "As You Like It" Arranged by James Moule Duration: 2'30" Allegretto J = 72Rall. A tempo ppp

# 2. CHILDREN'S DANCE

Edward German (1862-1936) from "As You Like It" Duration: 2'30" Arranged by James Moule Allegretto J = 72Rall. A A tempo

## 2. CHILDREN'S DANCE

Edward German (1862-1936)

from "As You Like It" Duration: 2'30" Arranged by James Moule Rall. p 63 72 pp 80 ppp

# 2. CHILDREN'S DANCE

Duration: 2'30"

from "As You Like It'

Edward German (1862-1936) Arranged by James Moule

# 2. CHILDREN'S DANCE

Edward German (1862-1936)

from "As You Like It" Duration: 2'30" Arranged by James Moule Rall. A A tempo 23 39 **D** Rall. J.