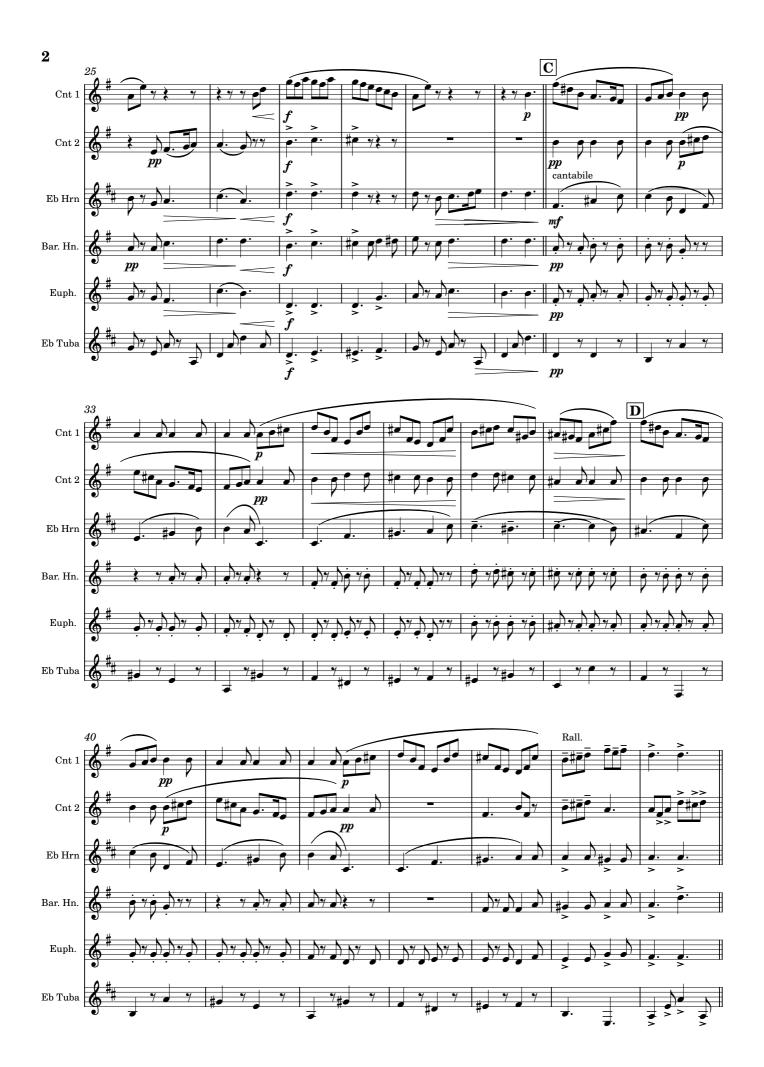

# 2. CHILDREN'S DANCE

Edward German (1862-1936)

from "As You Like It" Duration: 2'30" Arranged by James Moule AA tempo  $\mathbf{E}$ A tempo ppp

# 2. CHILDREN'S DANCE

Edward German (1862-1936) from "As You Like It" Duration: 2'30" Arranged by James Moule A tempo Allegretto J = 72Rall. pp pp pp pp ppp

# 2. CHILDREN'S DANCE

Edward German (1862-1936) from "As You Like It" Duration: 2'30" Arranged by James Moule Rall. p

ppp

# 2. CHILDREN'S DANCE

Edward German (1862-1936) from "As You Like It" Duration: 2'30" Arranged by James Moule Rall. Rall. ppp

# 4. Baritone Horn 2. CHILDREN'S DANCE

Edward German (1862-1936) from "As You Like It" Duration: 2'30" Arranged by James Moule Allegretto J = 72Rall.  $|\mathbf{A}|_{ ext{A tempo}}$ G ppp

## 4. Baritone Horn 2. CHILDREN'S DANCE

Edward German (1862-1936) from "As You Like It" Arranged by James Moule Duration: 2'30" Allegretto J = 72Rall. A tempo ppp

# 2. CHILDREN'S DANCE

Edward German (1862-1936) from "As You Like It" Duration: 2'30" Arranged by James Moule Allegretto J = 72Rall. A A tempo

## 2. CHILDREN'S DANCE

Edward German (1862-1936)

from "As You Like It" Duration: 2'30" Arranged by James Moule Rall. p 63 72 pp 80 ppp

# 2. CHILDREN'S DANCE

Duration: 2'30"

from "As You Like It'

Edward German (1862-1936) Arranged by James Moule

# 2. CHILDREN'S DANCE

Edward German (1862-1936)

from "As You Like It" Duration: 2'30" Arranged by James Moule Rall. A A tempo 23 39 **D** Rall. J.