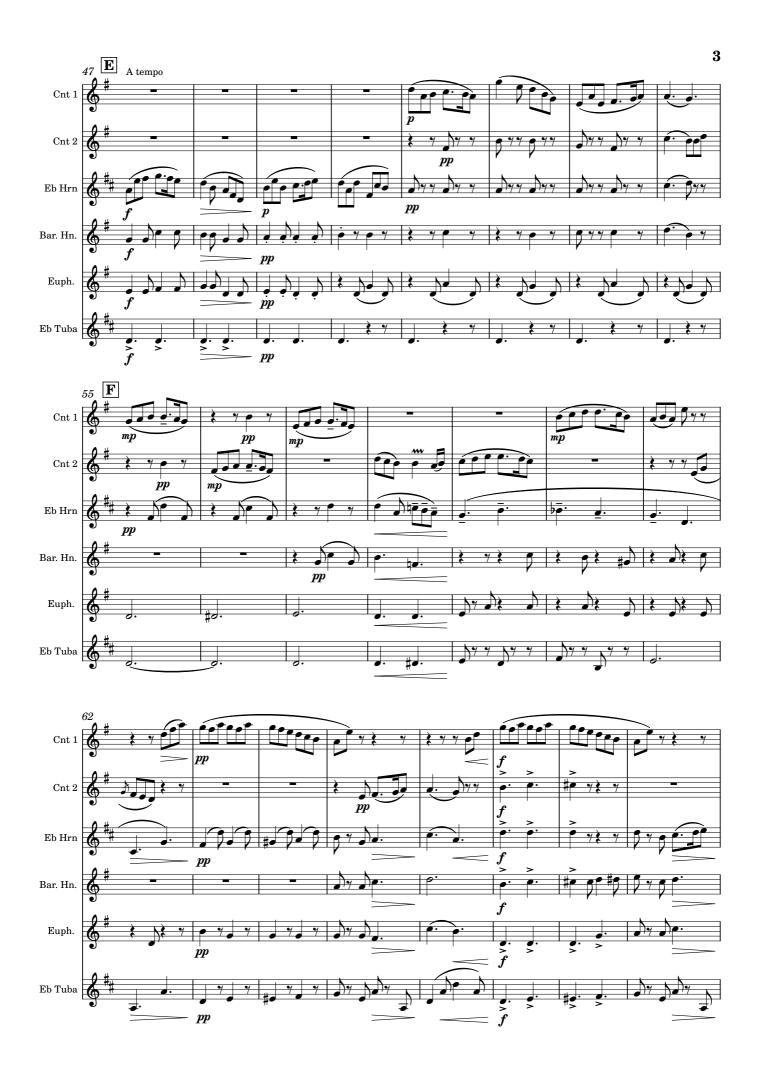

# 2. CHILDREN'S DANCE

Edward German (1862-1936)

from "As You Like It" Duration: 2'30" Arranged by James Moule AA tempo  $\mathbf{E}$ A tempo ppp

# 2. CHILDREN'S DANCE

Edward German (1862-1936) from "As You Like It" Duration: 2'30" Arranged by James Moule A tempo Allegretto J = 72Rall. pp pp pp pp ppp

# 2. CHILDREN'S DANCE

Edward German (1862-1936) from "As You Like It" Duration: 2'30" Arranged by James Moule Rall. p

ppp

# 2. CHILDREN'S DANCE

Edward German (1862-1936) from "As You Like It" Duration: 2'30" Arranged by James Moule Rall. Rall. ppp

# 4. Baritone Horn 2. CHILDREN'S DANCE

Edward German (1862-1936) from "As You Like It" Duration: 2'30" Arranged by James Moule Allegretto J = 72Rall.  $|\mathbf{A}|_{ ext{A tempo}}$ G ppp

## 4. Baritone Horn 2. CHILDREN'S DANCE

Edward German (1862-1936) from "As You Like It" Arranged by James Moule Duration: 2'30" Allegretto J = 72Rall. A tempo ppp

# 2. CHILDREN'S DANCE

Edward German (1862-1936) from "As You Like It" Duration: 2'30" Arranged by James Moule Allegretto J = 72Rall. A A tempo

## 2. CHILDREN'S DANCE

Edward German (1862-1936)

from "As You Like It" Duration: 2'30" Arranged by James Moule Rall. p 63 72 pp 80 ppp

# 2. CHILDREN'S DANCE

Duration: 2'30"

from "As You Like It'

Edward German (1862-1936) Arranged by James Moule

# 2. CHILDREN'S DANCE

Edward German (1862-1936)

from "As You Like It" Duration: 2'30" Arranged by James Moule Rall. A A tempo 23 39 **D** Rall. J.