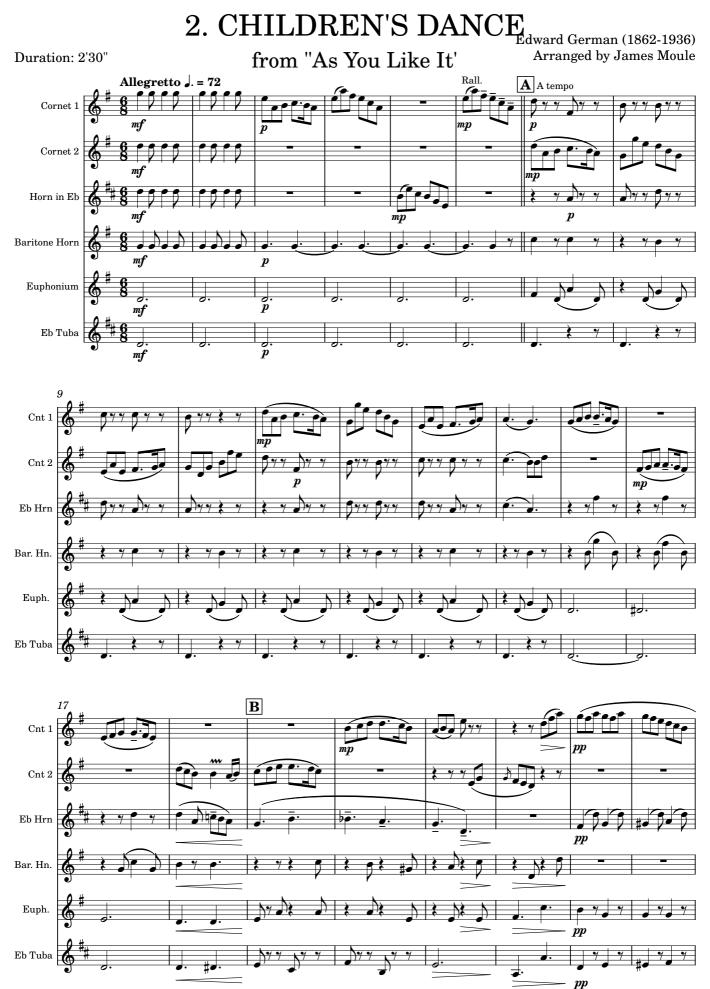

# 2. CHILDREN'S DANCE

Edward German (1862-1936)

from "As You Like It" Duration: 2'30" Arranged by James Moule AA tempo  $\mathbf{E}$ A tempo ppp

# 2. CHILDREN'S DANCE

Edward German (1862-1936) from "As You Like It" Duration: 2'30" Arranged by James Moule A tempo Allegretto J = 72Rall. pp pp pp pp ppp

# 2. CHILDREN'S DANCE

Edward German (1862-1936) from "As You Like It" Duration: 2'30" Arranged by James Moule Rall. p

ppp

# 2. CHILDREN'S DANCE

Edward German (1862-1936) from "As You Like It" Duration: 2'30" Arranged by James Moule Rall. Rall. ppp

# 4. Baritone Horn 2. CHILDREN'S DANCE

Edward German (1862-1936) from "As You Like It" Duration: 2'30" Arranged by James Moule Allegretto J = 72Rall.  $|\mathbf{A}|_{ ext{A tempo}}$ G ppp

## 4. Baritone Horn 2. CHILDREN'S DANCE

Edward German (1862-1936) from "As You Like It" Arranged by James Moule Duration: 2'30" Allegretto J = 72Rall. A tempo ppp

# 2. CHILDREN'S DANCE

Edward German (1862-1936) from "As You Like It" Duration: 2'30" Arranged by James Moule Allegretto J = 72Rall. A A tempo

## 2. CHILDREN'S DANCE

Edward German (1862-1936)

from "As You Like It" Duration: 2'30" Arranged by James Moule Rall. p 63 72 pp 80 ppp

# 2. CHILDREN'S DANCE

Duration: 2'30"

from "As You Like It'

Edward German (1862-1936) Arranged by James Moule

# 2. CHILDREN'S DANCE

Edward German (1862-1936)

from "As You Like It" Duration: 2'30" Arranged by James Moule Rall. A A tempo 23 39 **D** Rall. J.