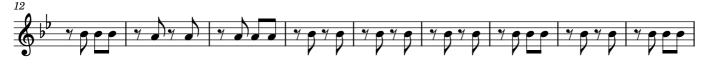

Soprano Cornet

THE CYCLE PARADE

**Quick March** 

Duration: 3'45" with DC

This edition is published at www.stgeorgebrassband.com.au 2022. This work is in the public domain.

Solo Cornet

THE CYCLE PARADE

Duration: 3'45" with DC