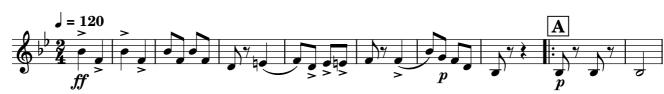

Soprano Cornet

THE CYCLE PARADE

**Quick March** 

Duration: 3'45" with DC

This edition is published at www.stgeorgebrassband.com.au 2022. This work is in the public domain.

Solo Cornet

THE CYCLE PARADE

Duration: 3'45" with DC