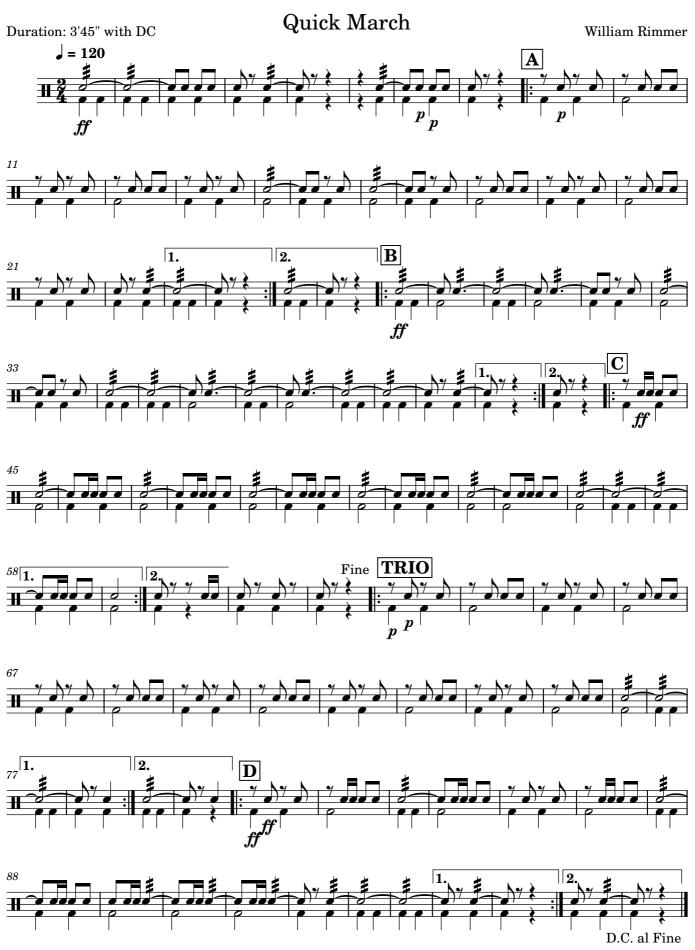

**Quick March** 

Bb Bass

THE CYCLE PARADE

**Quick March** 

Duration: 3'45" with DC

William Rimmer

Drums

THE CYCLE PARADE