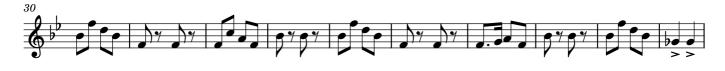

Soprano Cornet

THE CYCLE PARADE

**Quick March** 

Duration: 3'45" with DC

This edition is published at www.stgeorgebrassband.com.au 2022. This work is in the public domain.

Solo Cornet

THE CYCLE PARADE

Duration: 3'45" with DC