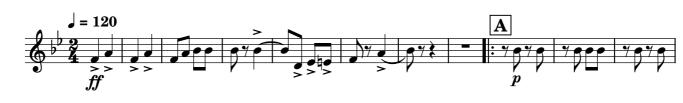

Soprano Cornet

THE CYCLE PARADE

**Quick March** 

Duration: 3'45" with DC

This edition is published at www.stgeorgebrassband.com.au 2022. This work is in the public domain.

Solo Cornet

THE CYCLE PARADE

Duration: 3'45" with DC