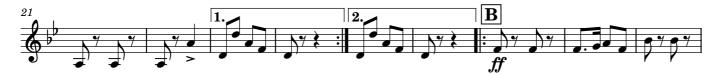

Soprano Cornet

THE CYCLE PARADE

**Quick March** 

Duration: 3'45" with DC

This edition is published at www.stgeorgebrassband.com.au 2022. This work is in the public domain.

Solo Cornet

THE CYCLE PARADE

Duration: 3'45" with DC