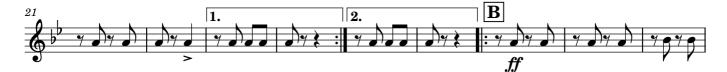

Soprano Cornet

THE CYCLE PARADE

**Quick March** 

Duration: 3'45" with DC

This edition is published at www.stgeorgebrassband.com.au 2022. This work is in the public domain.

Solo Cornet

THE CYCLE PARADE

Duration: 3'45" with DC