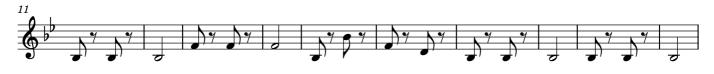

Soprano Cornet

THE CYCLE PARADE

**Quick March** 

Duration: 3'45" with DC

This edition is published at www.stgeorgebrassband.com.au 2022. This work is in the public domain.

Solo Cornet

THE CYCLE PARADE

Duration: 3'45" with DC