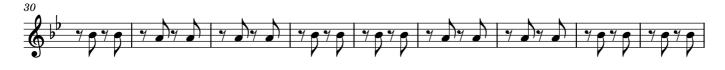

Soprano Cornet

THE CYCLE PARADE

**Quick March** 

Duration: 3'45" with DC

This edition is published at www.stgeorgebrassband.com.au 2022. This work is in the public domain.

Solo Cornet

THE CYCLE PARADE

Duration: 3'45" with DC