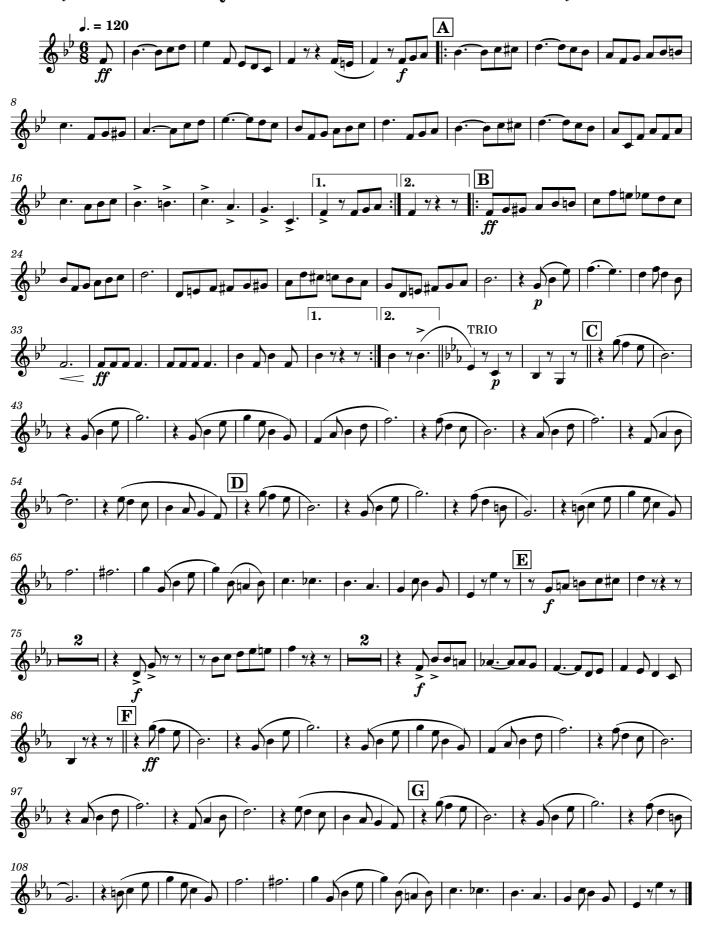

#### Solo Horn

## "THE DIGGER"

Edited by James Moule

Quick March for Brass Band