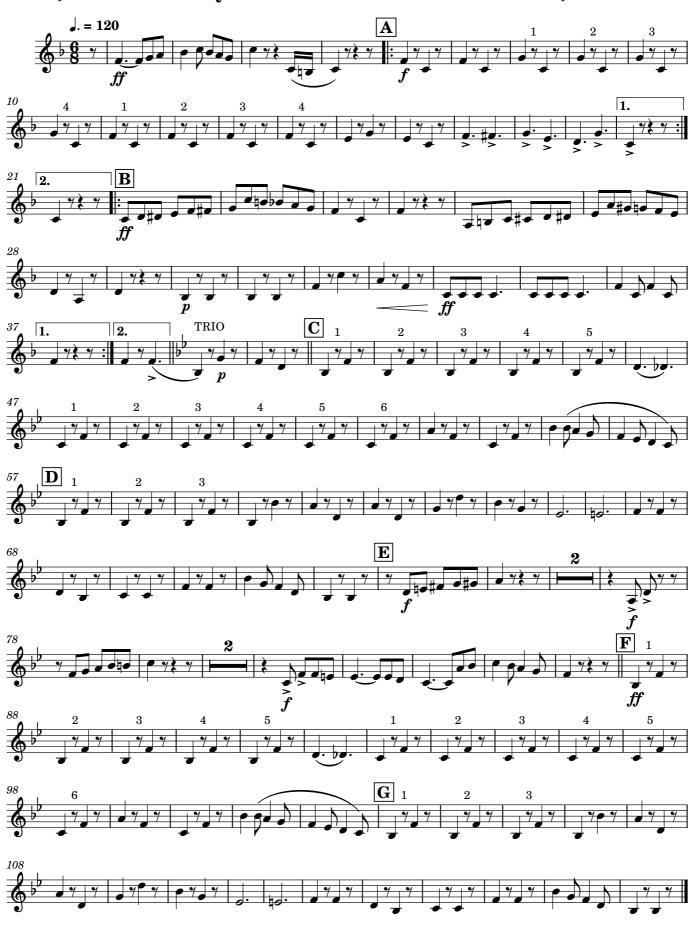

#### Solo Horn

## "THE DIGGER"

Edited by James Moule

Quick March for Brass Band