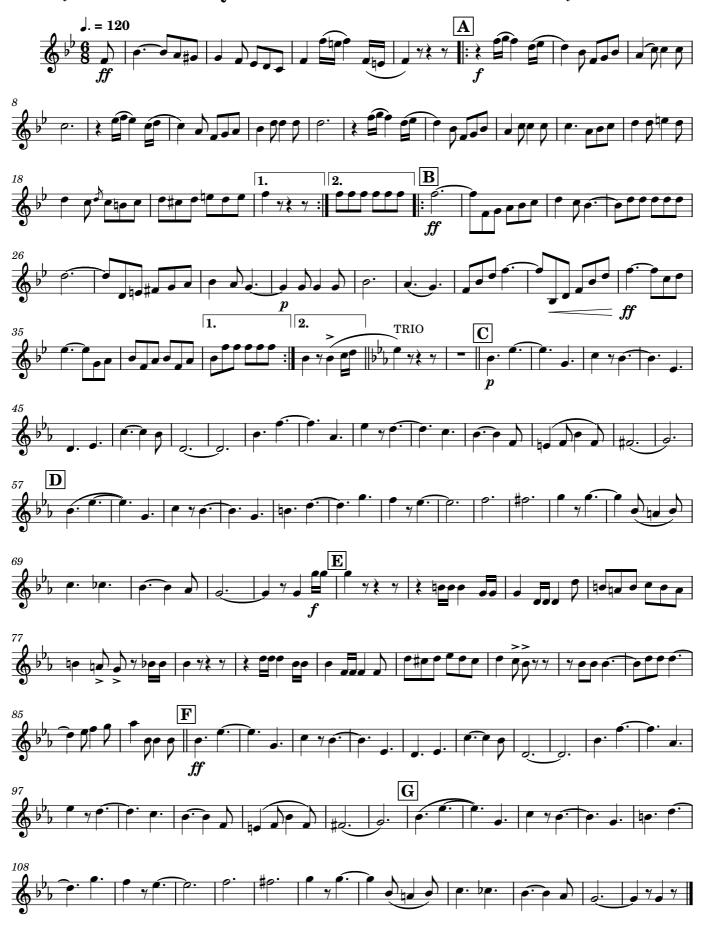

#### Solo Horn

## "THE DIGGER"

Edited by James Moule

Quick March for Brass Band