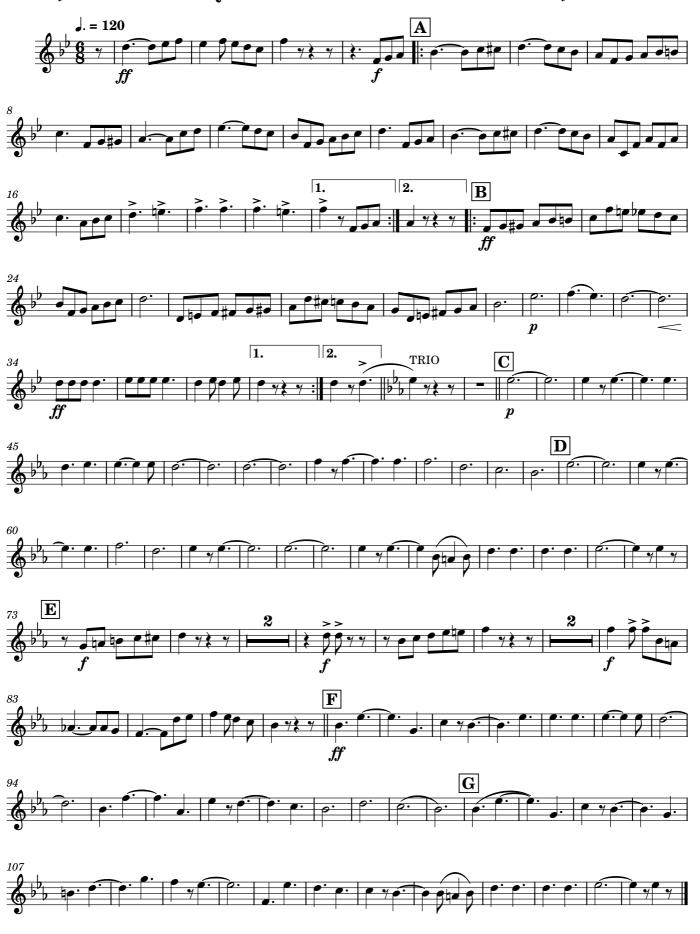

#### Solo Horn

## "THE DIGGER"

Edited by James Moule

Quick March for Brass Band