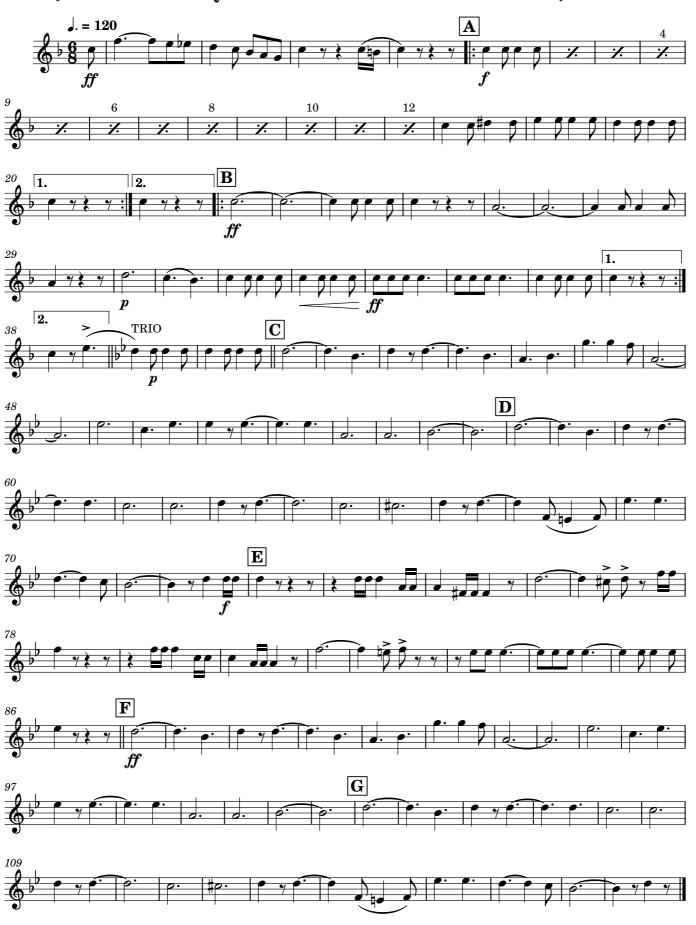

### Euphonium

## "THE DIGGER"

Edited by James Moule

Quick March for Brass Band

Edited by James Moule

Quick March for Brass Band

Edited by James Moule

Quick March for Brass Band