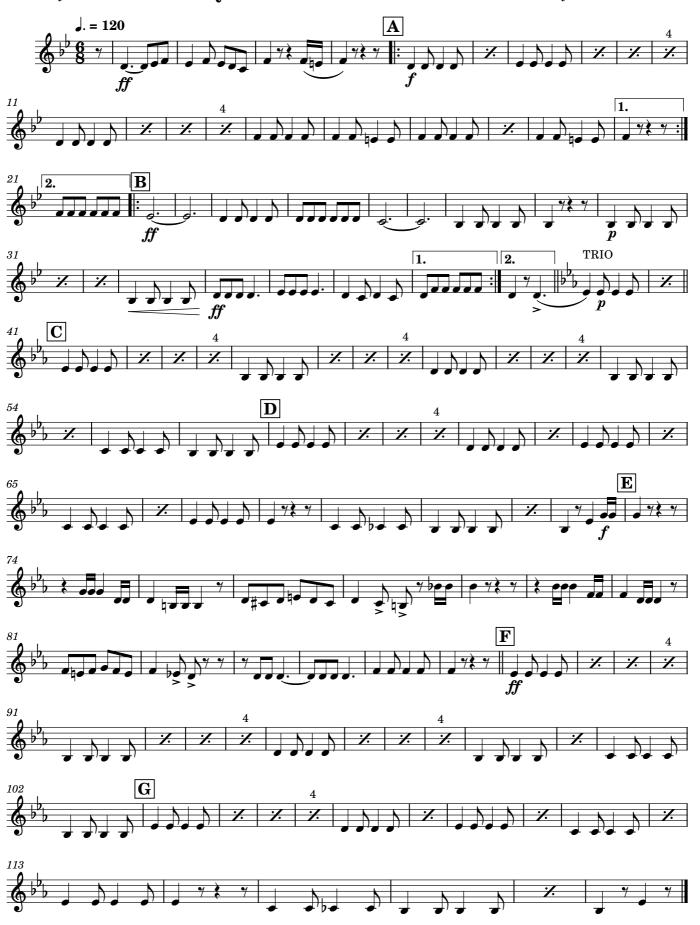

#### 2nd Baritone

## "THE DIGGER"

Edited by James Moule

Quick March for Brass Band