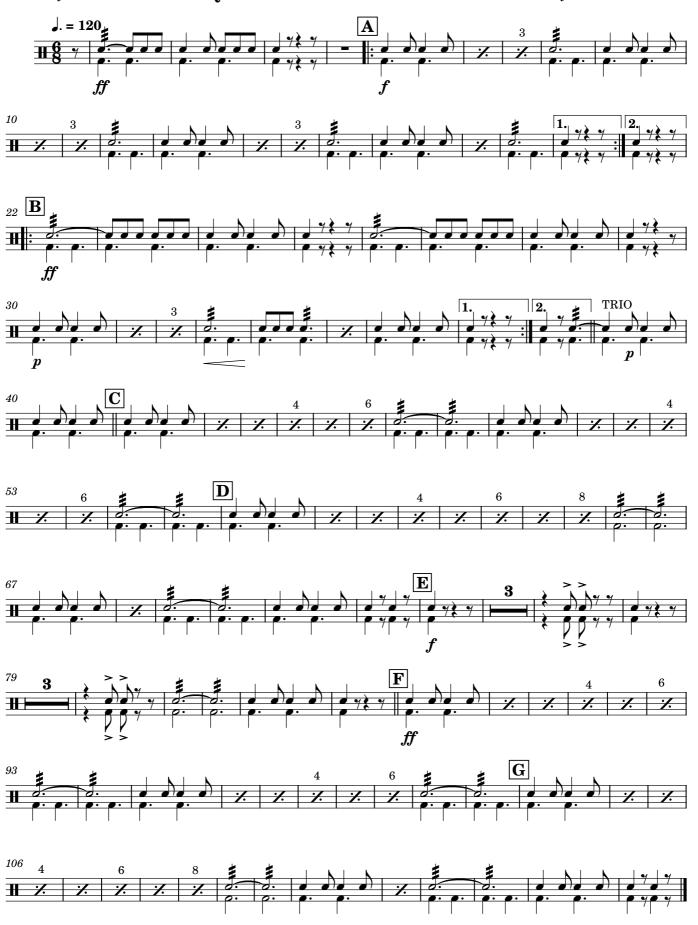

Edited by James Moule

Quick March for Brass Band



#### 2nd Baritone

## "THE DIGGER"

Edited by James Moule

Quick March for Brass Band



#### 1st Trombone

## "THE DIGGER"

Edited by James Moule

Quick March for Brass Band



#### 2nd Trombone

## "THE DIGGER"

Edited by James Moule

Quick March for Brass Band



#### Bass Trombone

## "THE DIGGER"

Edited by James Moule

Quick March for Brass Band

Percy Code (1888 - 1953)

A

1
2
3

F

F

F

Percy Code (1888 - 1953)

10 4 1 2 3 4 9: 10 4 1 2 3 4



















### Euphonium

## "THE DIGGER"

Edited by James Moule

Quick March for Brass Band



Edited by James Moule

Quick March for Brass Band



Edited by James Moule

Quick March for Brass Band



#### Drums

### "THE DIGGER"

Edited by James Moule

Quick March for Brass Band