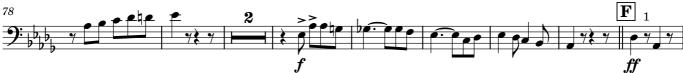

#### Bass Trombone

## "THE DIGGER"

Edited by James Moule

Quick March for Brass Band

Percy Code (1888 - 1953)

A

1
2
3

F

F