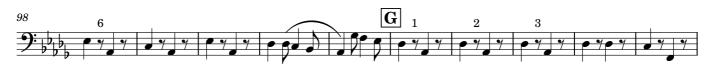

#### Bass Trombone

## "THE DIGGER"

Edited by James Moule

Quick March for Brass Band

Percy Code (1888 - 1953)

A

1
2
3

F

F