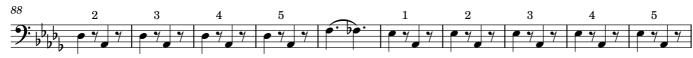

#### Bass Trombone

## "THE DIGGER"

Edited by James Moule

Quick March for Brass Band

Percy Code (1888 - 1953)

A

1
2
3

F

F