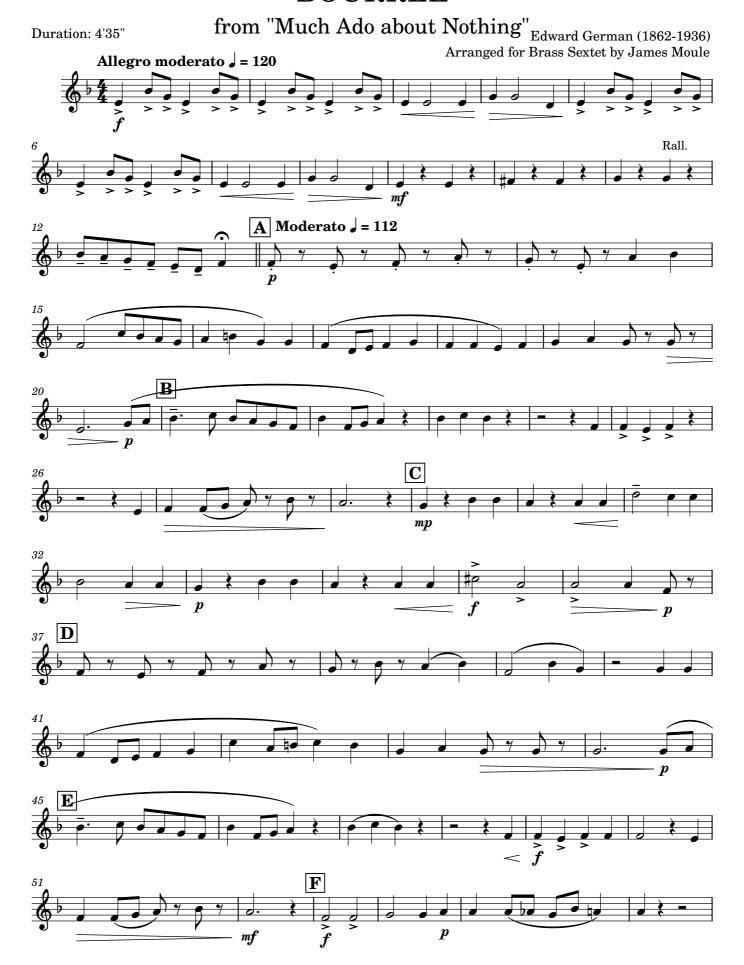

# **BOURREE**

from "Much Ado about Nothing" Edward German (1862-1936) Duration: 4'35" Arranged for Brass Sextet by James Moule Allegro moderato 🎝 = 120  $\mathbf{A}$  Moderato Rall. accelerando...... mf p cresc. delicato Animato = 884 mf