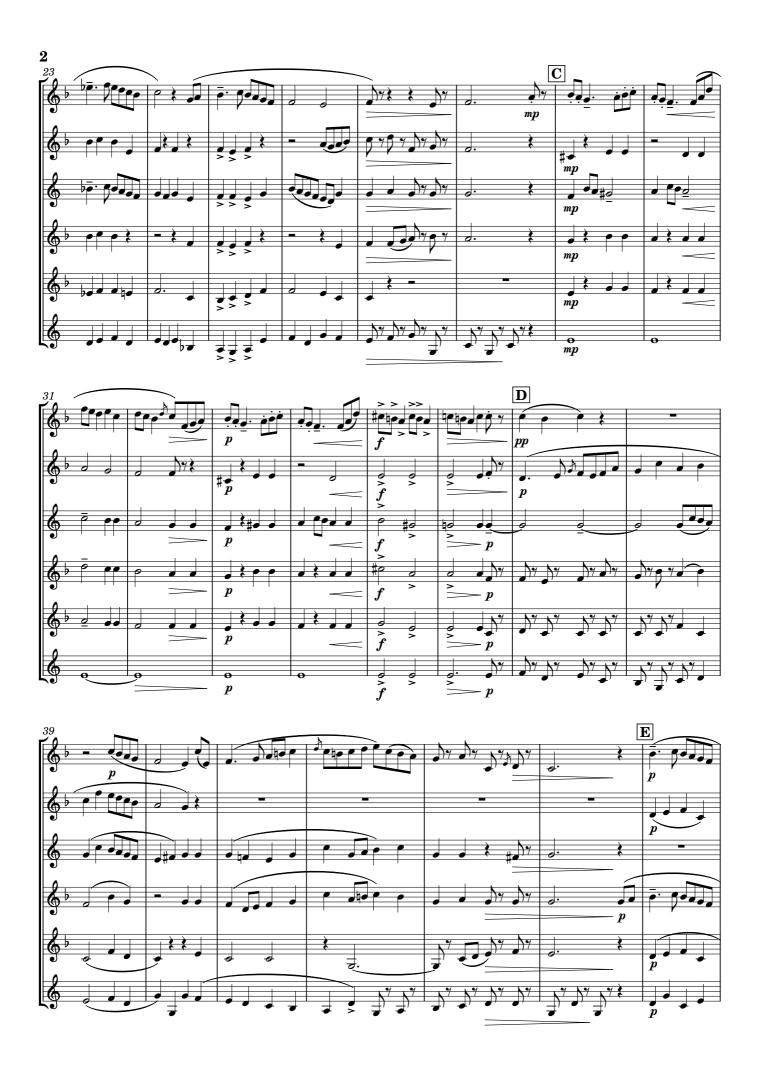

# **BOURREE**

from "Much Ado about Nothing" Edward German (1862-1936) Duration: 4'35" Arranged for Brass Sextet by James Moule Rall. A | Moderato  $\mathbf{D}$  $\mathbf{E}$ accelerando..... GAnimato J = 88cresc. delicato mf mp

# **BOURREE**

from "Much Ado about Nothing" Edward German (1862-1936) Duration: 4'35" Arranged for Brass Sextet by James Moule Allegro moderato 🎝 = 120  $\mathbf{A}$  Moderato Rall. accelerando...... mf p cresc. delicato Animato = 884 mf

# **BOURREE**

from "Much Ado about Nothing" Edward German (1862-1936) Duration: 4'35" Arranged for Brass Sextet by James Moule Allegro moderato = 120Rall. accelerando..... m<del>f</del>  $\bigcirc$  Animato = 88cresc.\_\_\_

# **BOURREE**

from "Much Ado about Nothing" Edward German (1862-1936) Duration: 4'35" Arranged for Brass Sextet by James Moule Allegro moderato 🗸 = 120 Rall.  $\mathbf{B}$ accelerando.....  $|\mathbf{G}|$  Animato | = 88|mpmf

#### BOURREE

from "Much Ado about Nothing" Edward German (1862-1936) Duration: 4'35" Arranged for Brass Sextet by James Moule Allegro moderato 🗸 = 120  $\overline{oldsymbol{\sigma}}$ Rall.  $\boldsymbol{\sigma}$ mf  $\overline{\mathbf{A}}$  Moderato  $\mathbf{J} = 112$ 11 15 20 25  $\overline{\mathbf{D}}$ 30 47 F 52  $\boxed{\mathbf{G}}$  Animato  $\beta = 88$ 56 accelerando..... cresc.\_

# **BOURREE**

from "Much Ado about Nothing" Edward German (1862-1936) Duration: 4'35" Arranged for Brass Sextet by James Moule Rall. Allegro moderato = 120 $\mathbf{B}$ accelerando.. m<del>f</del> cresc.\_ G Animato J = 88**p** delicato