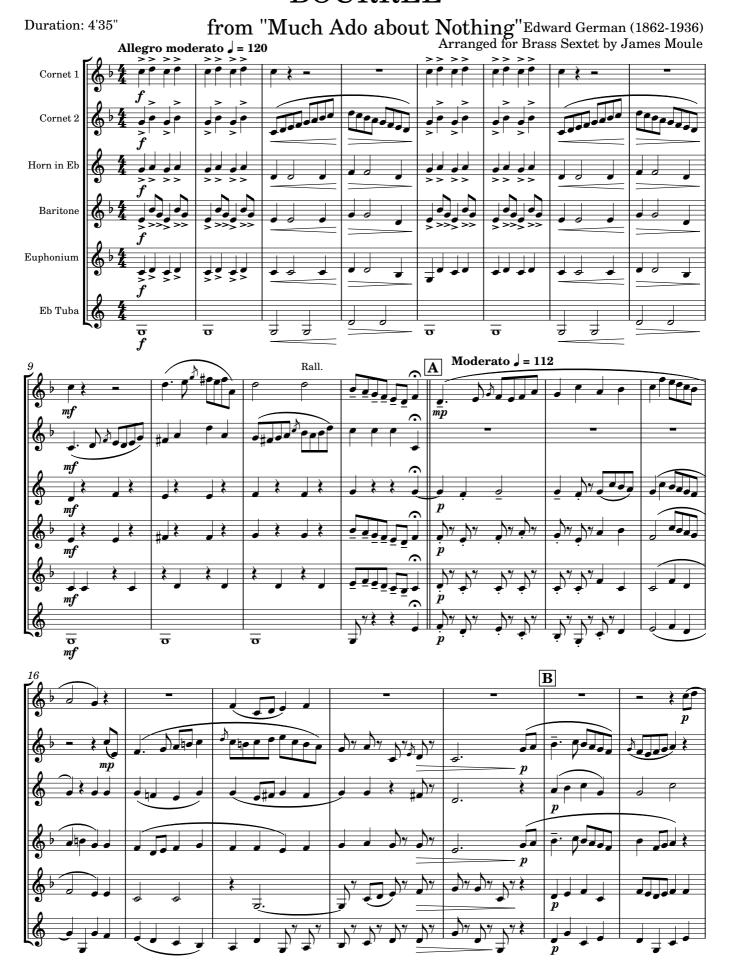

# **BOURREE**

from "Much Ado about Nothing" Edward German (1862-1936) Duration: 4'35" Arranged for Brass Sextet by James Moule Rall. A | Moderato  $\mathbf{D}$  $\mathbf{E}$ accelerando..... GAnimato J = 88cresc. delicato mf mp

# **BOURREE**

from "Much Ado about Nothing" Edward German (1862-1936) Duration: 4'35" Arranged for Brass Sextet by James Moule Allegro moderato 🎝 = 120  $\mathbf{A}$  Moderato Rall. accelerando...... mf p cresc. delicato Animato = 884 mf

# **BOURREE**

from "Much Ado about Nothing" Edward German (1862-1936) Duration: 4'35" Arranged for Brass Sextet by James Moule Allegro moderato = 120Rall. accelerando..... m<del>f</del>  $\bigcirc$  Animato = 88cresc.\_\_\_

# **BOURREE**

from "Much Ado about Nothing" Edward German (1862-1936) Duration: 4'35" Arranged for Brass Sextet by James Moule Allegro moderato 🗸 = 120 Rall.  $\mathbf{B}$ accelerando.....  $|\mathbf{G}|$  Animato | = 88|mpmf

#### BOURREE

from "Much Ado about Nothing" Edward German (1862-1936) Duration: 4'35" Arranged for Brass Sextet by James Moule Allegro moderato 🗸 = 120  $\overline{oldsymbol{\sigma}}$ Rall.  $\boldsymbol{\sigma}$ mf  $\overline{\mathbf{A}}$  Moderato  $\mathbf{J} = 112$ 11 15 20 25  $\overline{\mathbf{D}}$ 30 47 F 52  $\boxed{\mathbf{G}}$  Animato  $\beta = 88$ 56 accelerando..... cresc.\_

# **BOURREE**

from "Much Ado about Nothing" Edward German (1862-1936) Duration: 4'35" Arranged for Brass Sextet by James Moule Rall. Allegro moderato = 120 $\mathbf{B}$ accelerando.. m<del>f</del> cresc.\_ G Animato J = 88**p** delicato