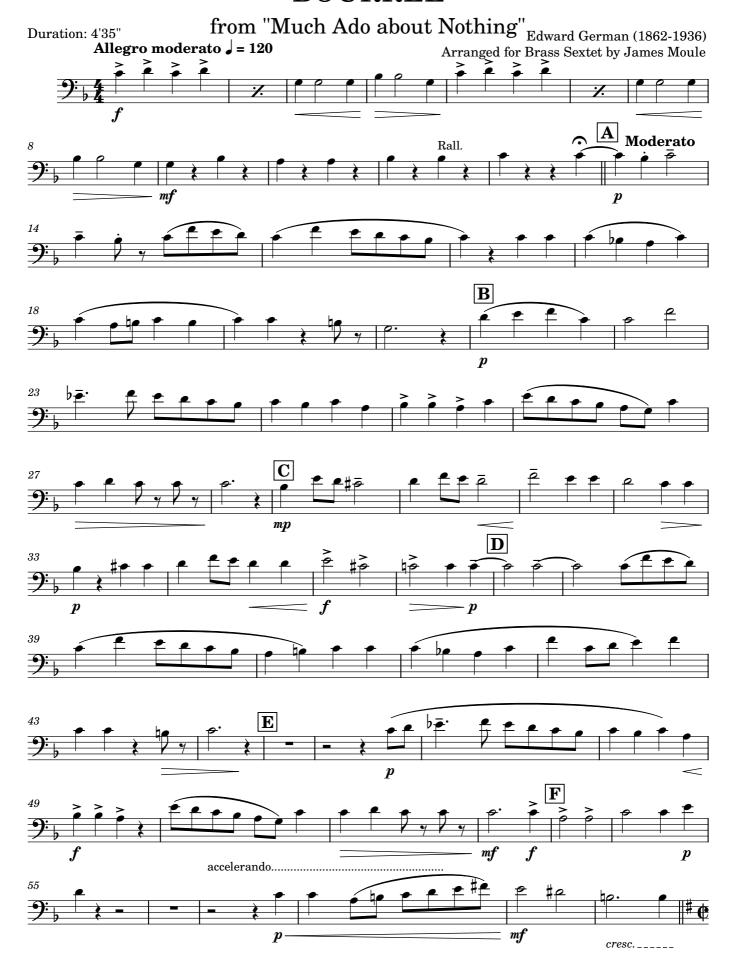

# **BOURREE**

from "Much Ado about Nothing" Edward German (1862-1936) Duration: 4'35" Arranged for Brass Sextet by James Moule Allegro moderato 🎝 = 120  $\mathbf{A}$  Moderato Rall. accelerando...... mf p cresc. delicato Animato = 884 mf