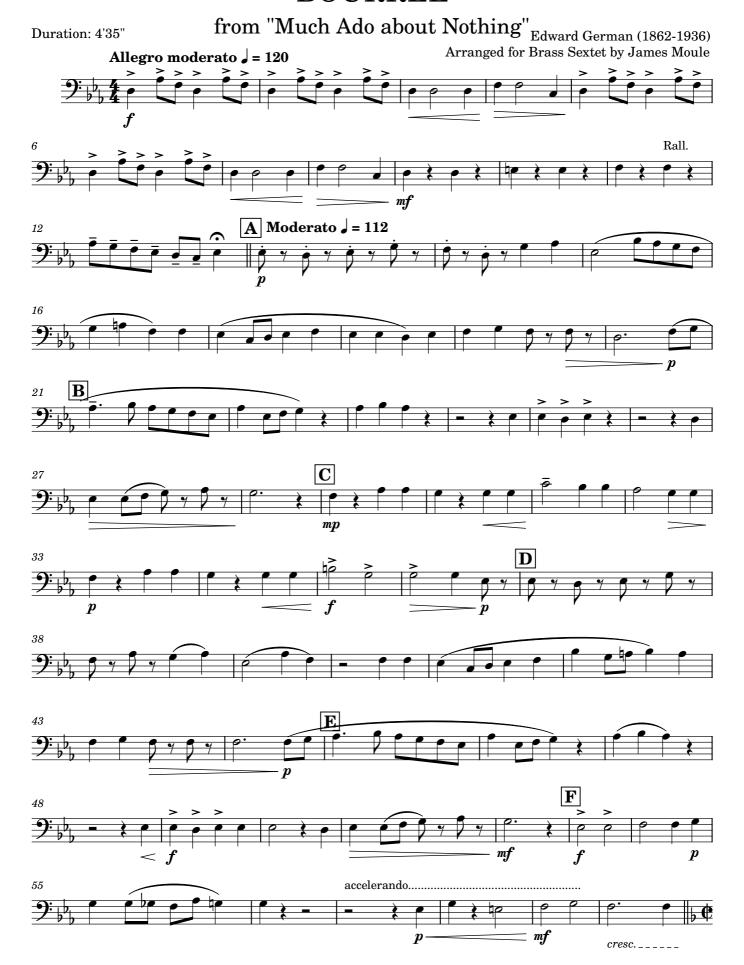

# **BOURREE**

from "Much Ado about Nothing" Edward German (1862-1936) Duration: 4'35" Arranged for Brass Sextet by James Moule Allegro moderato 🎝 = 120  $\mathbf{A}$  Moderato Rall. accelerando...... mf p cresc. delicato Animato = 884 mf