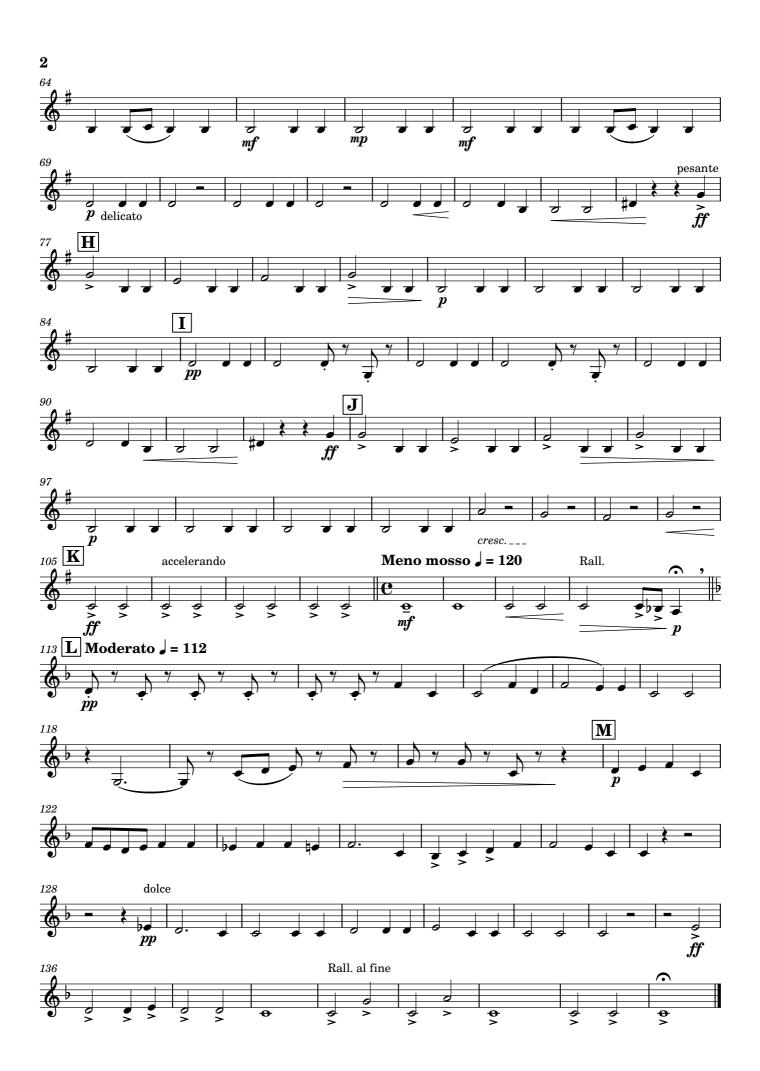

# **BOURREE**

from "Much Ado about Nothing" Edward German (1862-1936) Duration: 4'35" Arranged for Brass Sextet by James Moule Rall. A | Moderato  $\mathbf{D}$  $\mathbf{E}$ accelerando..... GAnimato J = 88cresc. delicato mf mp