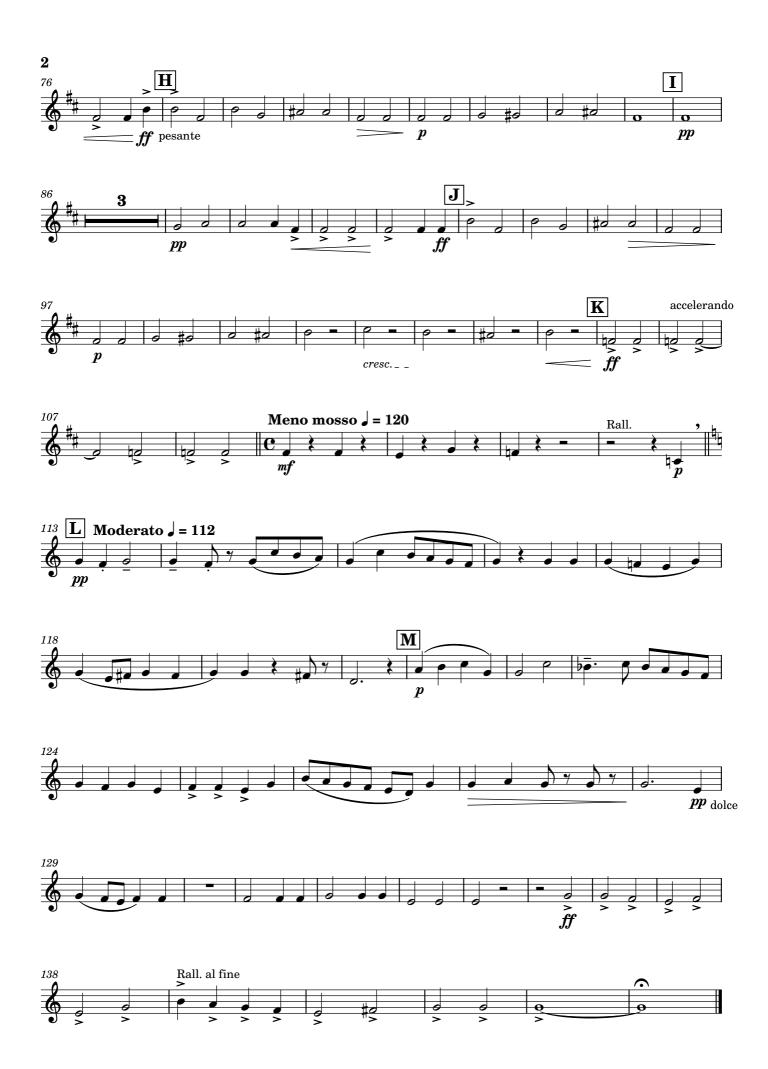

$Copyright\ of\ this\ arrangement\ is\ held\ by\ James\ Moule\ 2023.\ Published\ at\ www.stgeorgebrassband.com. au$ 

















#### 3. Horn in Eb





#### 3. French Horn

# **BOURREE**

from "Much Ado about Nothing" Edward German (1862-1936) Duration: 4'35" Arranged for Brass Sextet by James Moule Rall. A | Moderato  $\mathbf{D}$  $\mathbf{E}$ accelerando..... GAnimato J = 88cresc. delicato mf mp



#### 3. Baritone Horn

# **BOURREE**

from "Much Ado about Nothing" Edward German (1862-1936) Duration: 4'35" Arranged for Brass Sextet by James Moule Allegro moderato 🎝 = 120  $\mathbf{A}$  Moderato Rall. accelerando...... mf p cresc. delicato Animato = 884 mf



#### 3. Baritone Horn





#### 4. Baritone





#### 4. Baritone





#### 5. Euphonium

# **BOURREE**

from "Much Ado about Nothing" Edward German (1862-1936) Duration: 4'35" Arranged for Brass Sextet by James Moule Allegro moderato = 120Rall. accelerando..... m<del>f</del>  $\