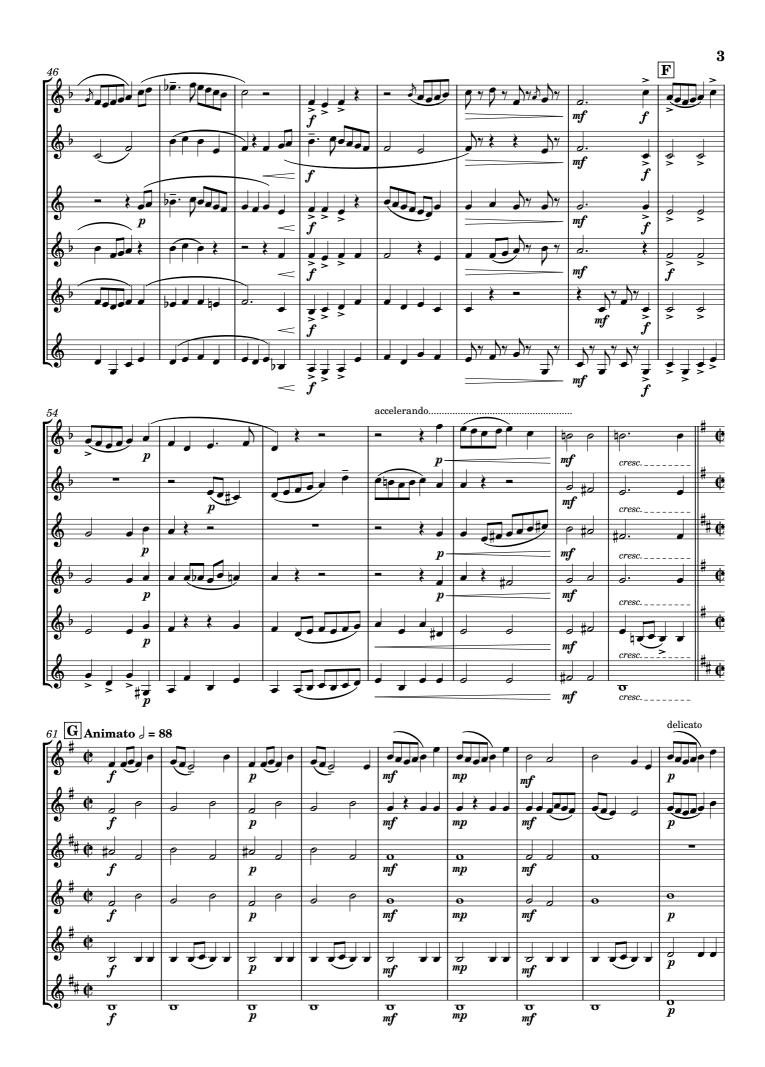

# **BOURREE**

from "Much Ado about Nothing" Edward German (1862-1936) Duration: 4'35" Arranged for Brass Sextet by James Moule Rall. A | Moderato  $\mathbf{D}$  $\mathbf{E}$ accelerando..... GAnimato J = 88cresc. delicato mf mp

# **BOURREE**

from "Much Ado about Nothing" Edward German (1862-1936) Duration: 4'35" Arranged for Brass Sextet by James Moule Allegro moderato 🎝 = 120  $\mathbf{A}$  Moderato Rall. accelerando...... mf p cresc. delicato Animato = 884 mf

# **BOURREE**

from "Much Ado about Nothing" Edward German (1862-1936) Duration: 4'35" Arranged for Brass Sextet by James Moule Allegro moderato = 120Rall. accelerando..... m<del>f</del>  $\bigcirc$  Animato = 88cresc.\_\_\_

# **BOURREE**

from "Much Ado about Nothing" Edward German (1862-1936) Duration: 4'35" Arranged for Brass Sextet by James Moule Allegro moderato 🗸 = 120 Rall.  $\mathbf{B}$ accelerando.....  $|\mathbf{G}|$  Animato | = 88|mpmf

#### BOURREE

from "Much Ado about Nothing" Edward German (1862-1936) Duration: 4'35" Arranged for Brass Sextet by James Moule Allegro moderato 🗸 = 120  $\overline{oldsymbol{\sigma}}$ Rall.  $\boldsymbol{\sigma}$ mf  $\overline{\mathbf{A}}$  Moderato  $\mathbf{J} = 112$ 11 15 20 25  $\overline{\mathbf{D}}$ 30 47 F 52  $\boxed{\mathbf{G}}$  Animato  $\beta = 88$ 56 accelerando..... cresc.\_

# **BOURREE**

from "Much Ado about Nothing" Edward German (1862-1936) Duration: 4'35" Arranged for Brass Sextet by James Moule Rall. Allegro moderato = 120 $\mathbf{B}$ accelerando.. m<del>f</del> cresc.\_ G Animato J = 88**p** delicato