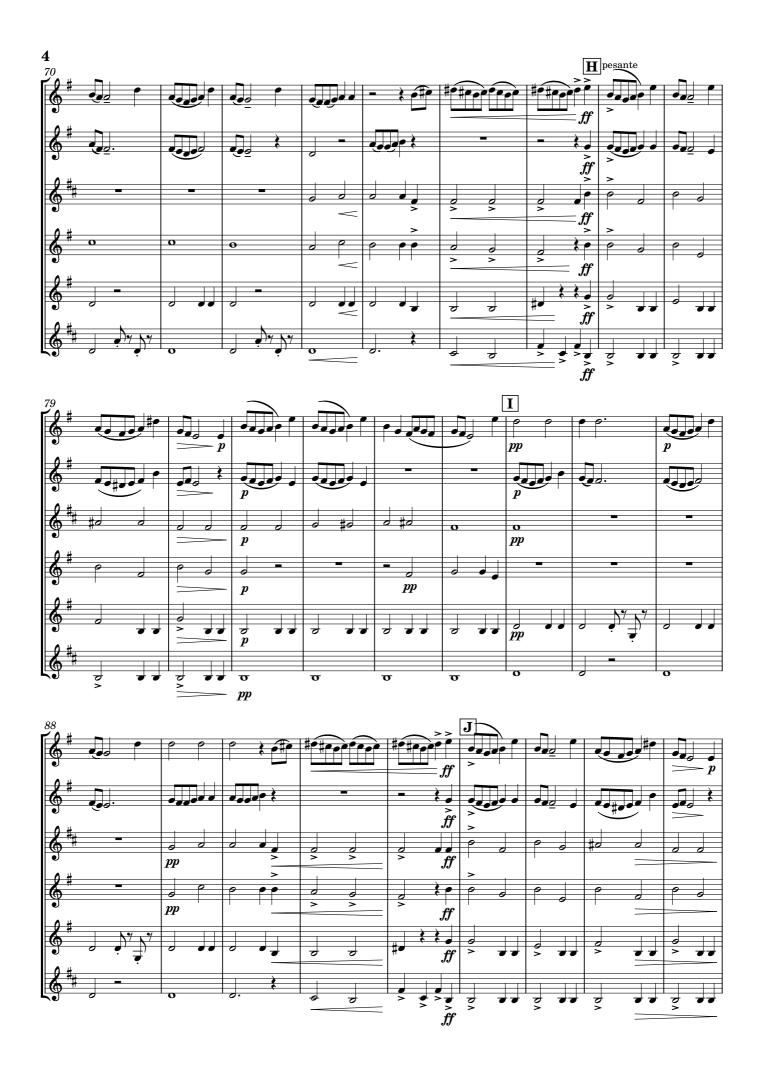

# **BOURREE**

from "Much Ado about Nothing" Edward German (1862-1936) Duration: 4'35" Arranged for Brass Sextet by James Moule Rall. A | Moderato  $\mathbf{D}$  $\mathbf{E}$ accelerando..... GAnimato J = 88cresc. delicato mf mp

# **BOURREE**

from "Much Ado about Nothing" Edward German (1862-1936) Duration: 4'35" Arranged for Brass Sextet by James Moule Allegro moderato 🎝 = 120  $\mathbf{A}$  Moderato Rall. accelerando...... mf p cresc. delicato Animato = 884 mf

# **BOURREE**

from "Much Ado about Nothing" Edward German (1862-1936) Duration: 4'35" Arranged for Brass Sextet by James Moule Allegro moderato = 120Rall. accelerando..... m<del>f</del>  $\bigcirc$  Animato = 88cresc.\_\_\_

# **BOURREE**

from "Much Ado about Nothing" Edward German (1862-1936) Duration: 4'35" Arranged for Brass Sextet by James Moule Allegro moderato 🗸 = 120 Rall.  $\mathbf{B}$ accelerando.....  $|\mathbf{G}|$  Animato | = 88|mpmf

#### BOURREE

from "Much Ado about Nothing" Edward German (1862-1936) Duration: 4'35" Arranged for Brass Sextet by James Moule Allegro moderato 🗸 = 120  $\overline{oldsymbol{\sigma}}$ Rall.  $\boldsymbol{\sigma}$ mf  $\overline{\mathbf{A}}$  Moderato  $\mathbf{J} = 112$ 11 15 20 25  $\overline{\mathbf{D}}$ 30 47 F 52  $\boxed{\mathbf{G}}$  Animato  $\beta = 88$ 56 accelerando..... cresc.\_

# **BOURREE**

from "Much Ado about Nothing" Edward German (1862-1936) Duration: 4'35" Arranged for Brass Sextet by James Moule Rall. Allegro moderato = 120 $\mathbf{B}$ accelerando.. m<del>f</del> cresc.\_ G Animato J = 88**p** delicato