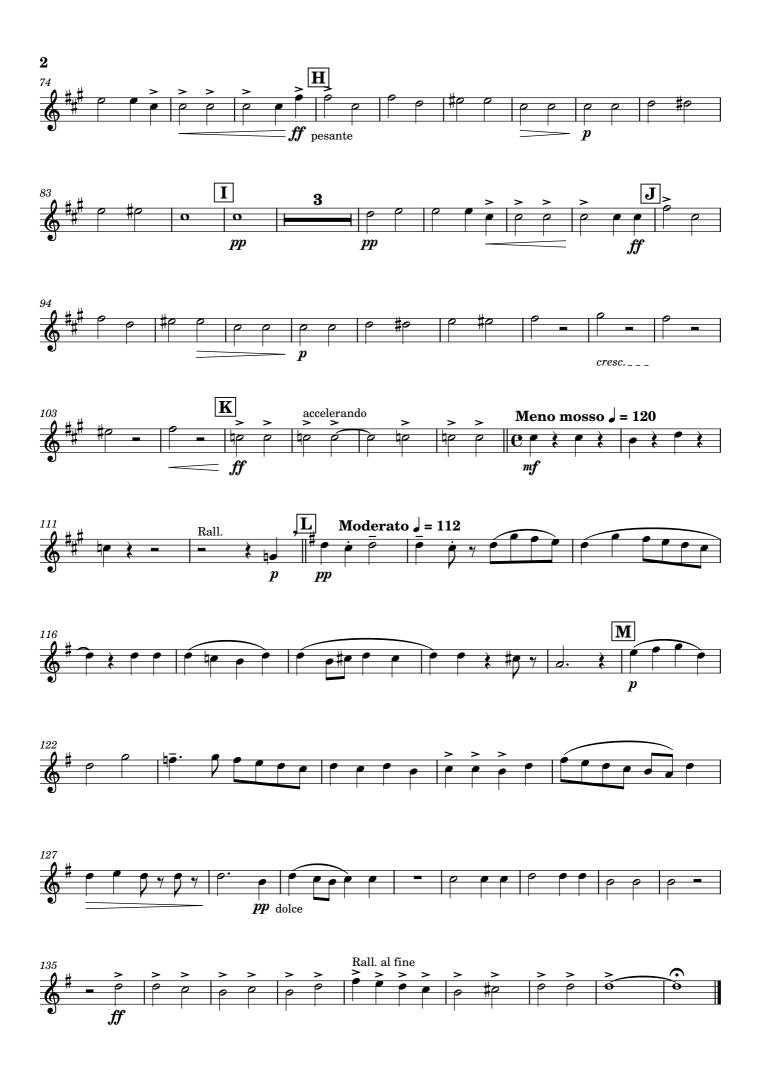

$Copyright\ of\ this\ arrangement\ is\ held\ by\ James\ Moule\ 2023.\ Published\ at\ www.stgeorgebrassband.com. au$ 

















#### 3. Horn in Eb





#### 3. French Horn

# **BOURREE**

from "Much Ado about Nothing" Edward German (1862-1936) Duration: 4'35" Arranged for Brass Sextet by James Moule Rall. A | Moderato  $\mathbf{D}$  $\mathbf{E}$ accelerando..... GAnimato J = 88cresc. delicato mf mp



#### 3. Baritone Horn

# **BOURREE**

from "Much Ado about Nothing" Edward German (1862-1936) Duration: 4'35" Arranged for Brass Sextet by James Moule Allegro moderato 🎝 = 120  $\mathbf{A}$  Moderato Rall. accelerando...... mf p cresc. delicato Animato = 884 mf



#### 3. Baritone Horn





#### 4. Baritone





#### 4. Baritone





#### 5. Euphonium

# **BOURREE**

from "Much Ado about Nothing" Edward German (1862-1936) Duration: 4'35" Arranged for Brass Sextet by James Moule Allegro moderato = 120Rall. accelerando..... m<del>f</del>  $\bigcirc$  Animato = 88cresc.\_\_\_



#### 5. Bass Trombone





#### 5. Eb Tuba

# **BOURREE**

from "Much Ado about Nothing" Edward German (1862-1936) Duration: 4'35" Arranged for Brass Sextet by James Moule Allegro moderato 🗸 = 120 Rall.  $\mathbf{B}$ accelerando.....  $|\mathbf{G}|$  Animato | = 88|mpmf



#### 6. Eb Tuba





#### 6. Tuba

#### BOURREE

from "Much Ado about Nothing" Edward German (1862-1936) Duration: 4'35" Arranged for Brass Sextet by James Moule Allegro moderato 🗸 = 120  $\overline{oldsymb