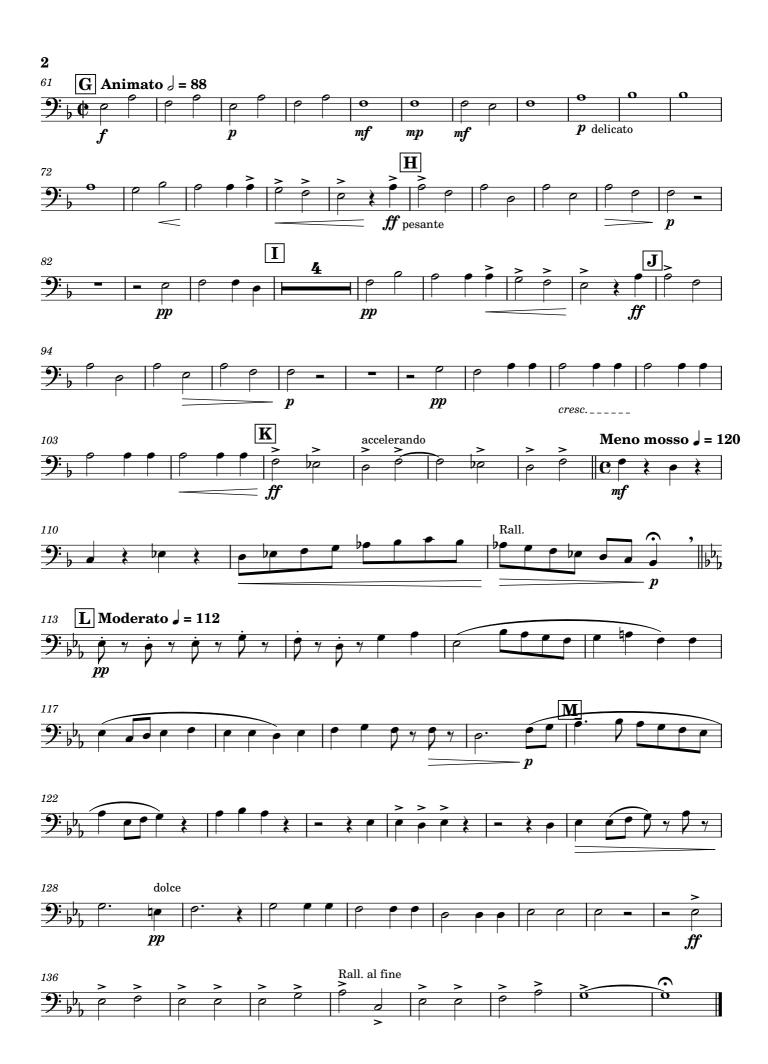

# **BOURREE**

from "Much Ado about Nothing" Edward German (1862-1936) Duration: 4'35" Arranged for Brass Sextet by James Moule Allegro moderato 🎝 = 120  $\mathbf{A}$  Moderato Rall. accelerando...... mf p cresc. delicato Animato = 884 mf