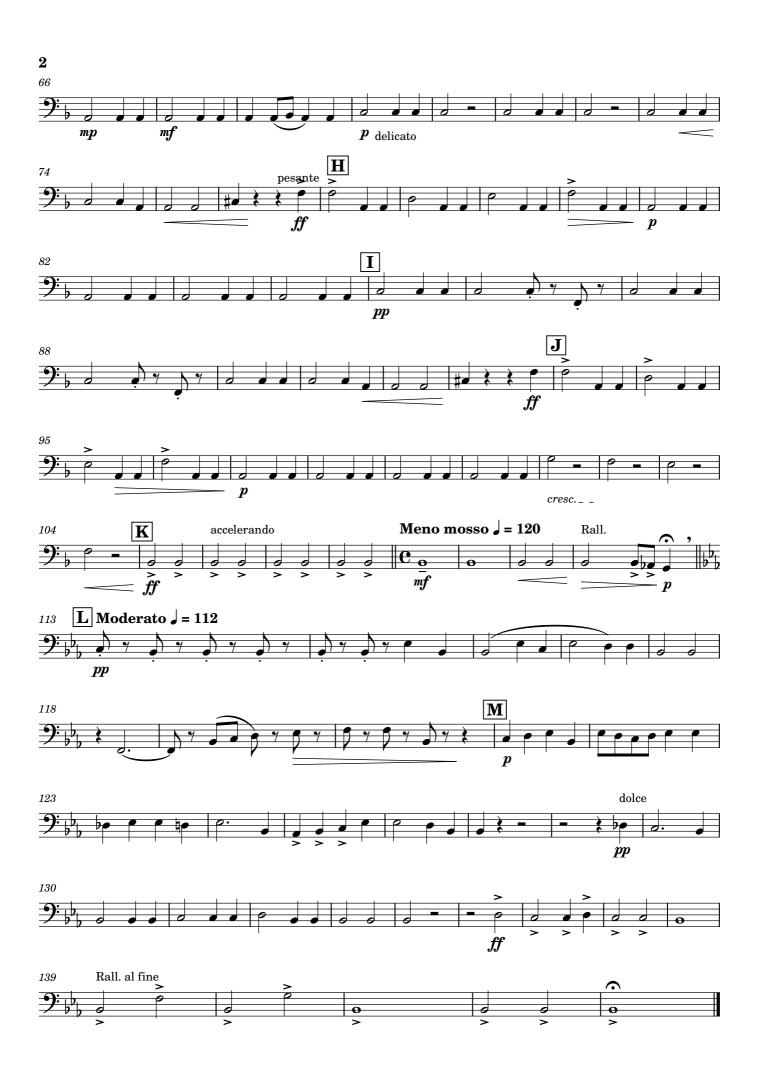

# **BOURREE**

from "Much Ado about Nothing" Edward German (1862-1936) Duration: 4'35" Arranged for Brass Sextet by James Moule Allegro moderato 🗸 = 120 Rall.  $\mathbf{B}$ accelerando.....  $|\mathbf{G}|$  Animato | = 88|mpmf