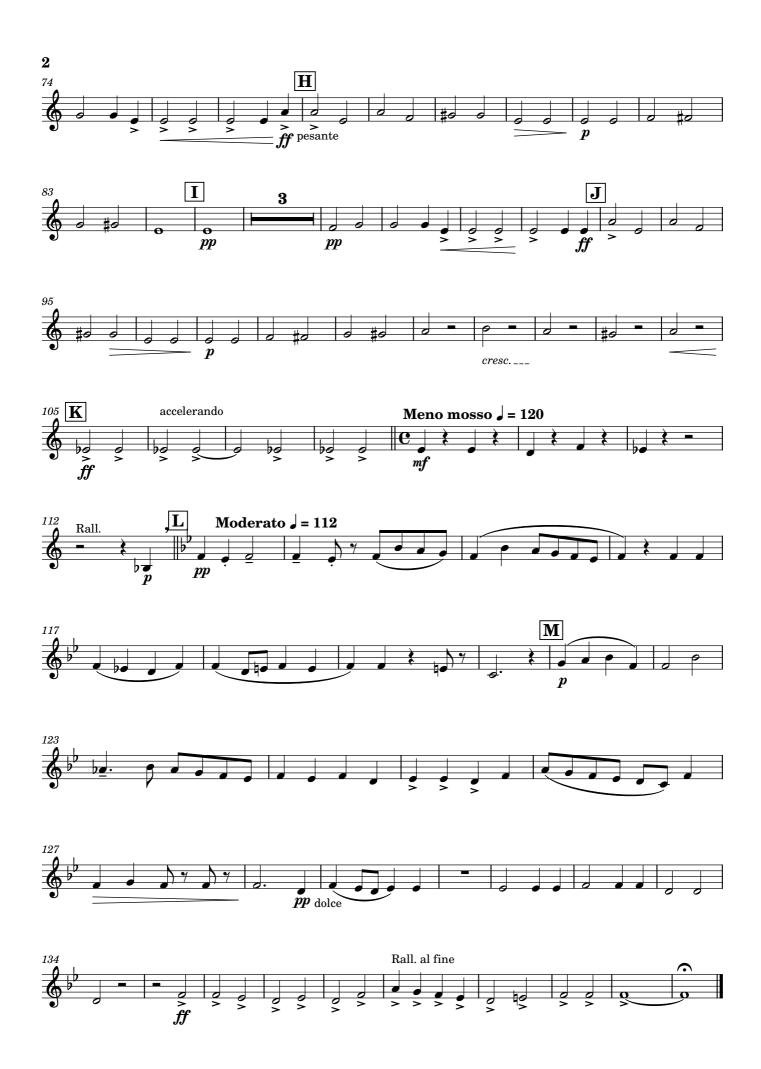

$Copyright\ of\ this\ arrangement\ is\ held\ by\ James\ Moule\ 2023.\ Published\ at\ www.stgeorgebrassband.com. au$ 

















#### 3. Horn in Eb





#### 3. French Horn

# **BOURREE**

from "Much Ado about Nothing" Edward German (1862-1936) Duration: 4'35" Arranged for Brass Sextet by James Moule Rall. A | Moderato  $\mathbf{D}$  $\mathbf{E}$ accelerando..... GAnimato J = 88cresc. delicato mf mp



#### 3. Baritone Horn

# **BOURREE**

from "Much Ado about Nothing" Edward German (1862-1936) Duration: 4'35" Arranged for Brass Sextet by James Moule Allegro moderato 🎝 = 120  $\mathbf{A}$  Moderato Rall. accelerando...... mf p cresc. delicato Animato = 884 mf



#### 3. Baritone Horn





#### 4. Baritone





#### 4. Baritone





#### 5. Euphonium

# **BOURREE**

from "Much Ado about Nothing" Edward German (1862-1936) Duration: 4'35" Arranged for Brass Sextet by James Moule Allegro moderato = 120Rall. accelerando..... m<del>f</del>  $\bigcirc$  Animato = 88cresc.\_\_\_



#### 5. Bass Trombone





#### 5. Eb Tuba

# **BOURREE**

from "Much Ado about Nothing" Edward German (1862-1936) Duration: 4'35" Arranged for Brass Sextet by James Moule Allegro moderato 🗸 = 120 Rall.  $\mathbf{B}