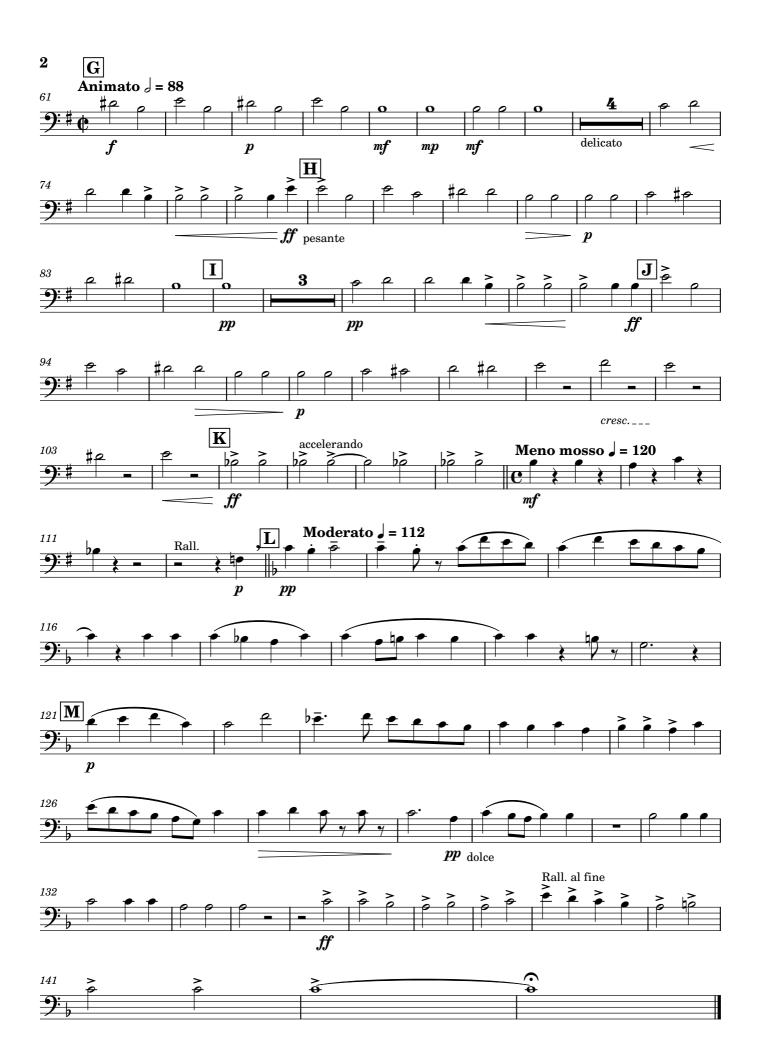

# **BOURREE**

from "Much Ado about Nothing" Edward German (1862-1936) Duration: 4'35" Arranged for Brass Sextet by James Moule Allegro moderato 🎝 = 120  $\mathbf{A}$  Moderato Rall. accelerando...... mf p cresc. delicato Animato = 884 mf