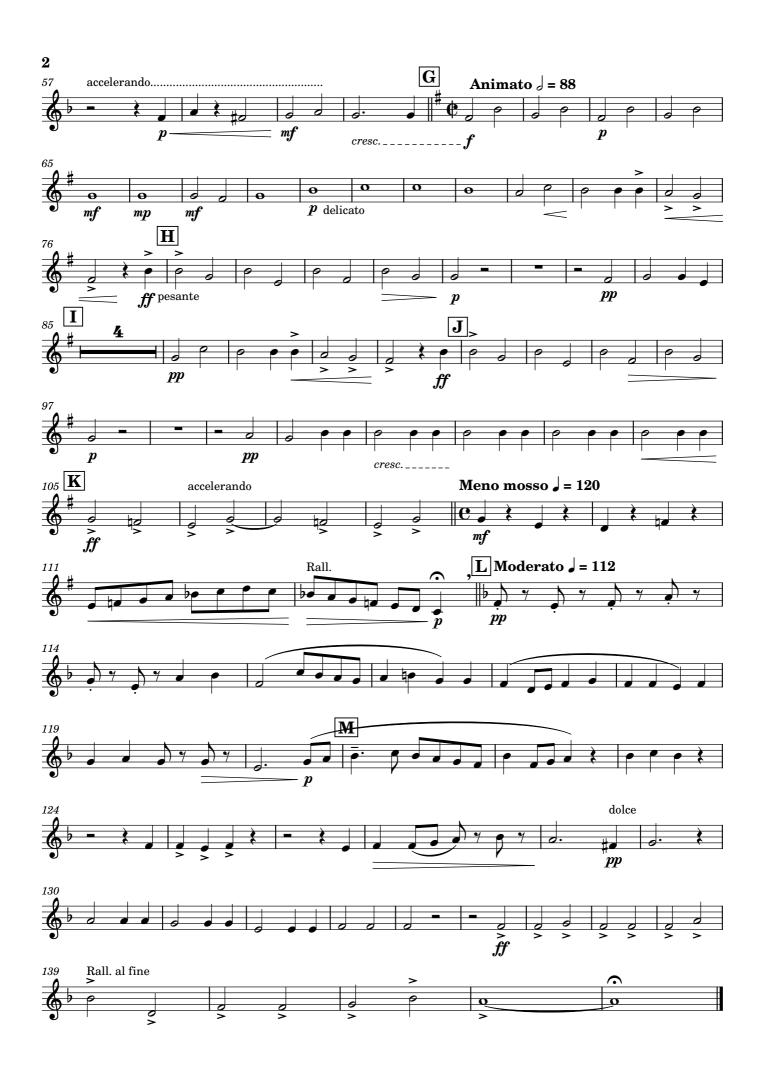

# **BOURREE**

from "Much Ado about Nothing" Edward German (1862-1936) Duration: 4'35" Arranged for Brass Sextet by James Moule Allegro moderato 🎝 = 120  $\mathbf{A}$  Moderato Rall. accelerando...... mf p cresc. delicato Animato = 884 mf