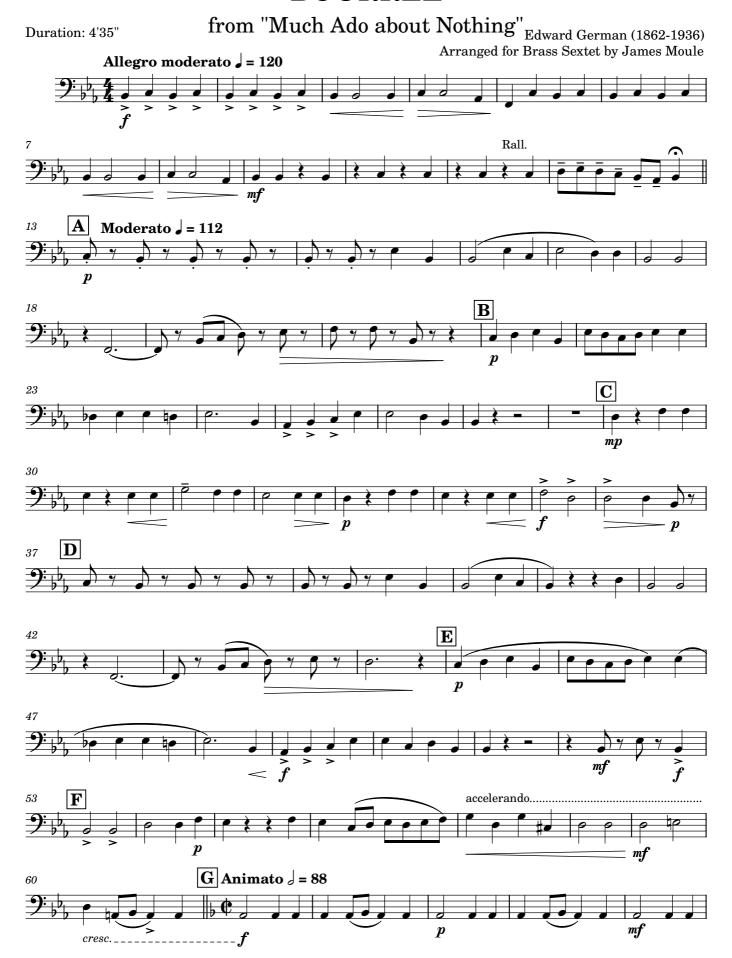

# **BOURREE**

from "Much Ado about Nothing" Edward German (1862-1936) Duration: 4'35" Arranged for Brass Sextet by James Moule Allegro moderato = 120Rall. accelerando..... m<del>f</del>  $\bigcirc$  Animato = 88cresc.\_\_\_