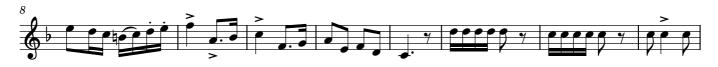

# GENERAL JOFFRE

Edited by James Moule Quick March for Brass Band J = 120 ff ffff