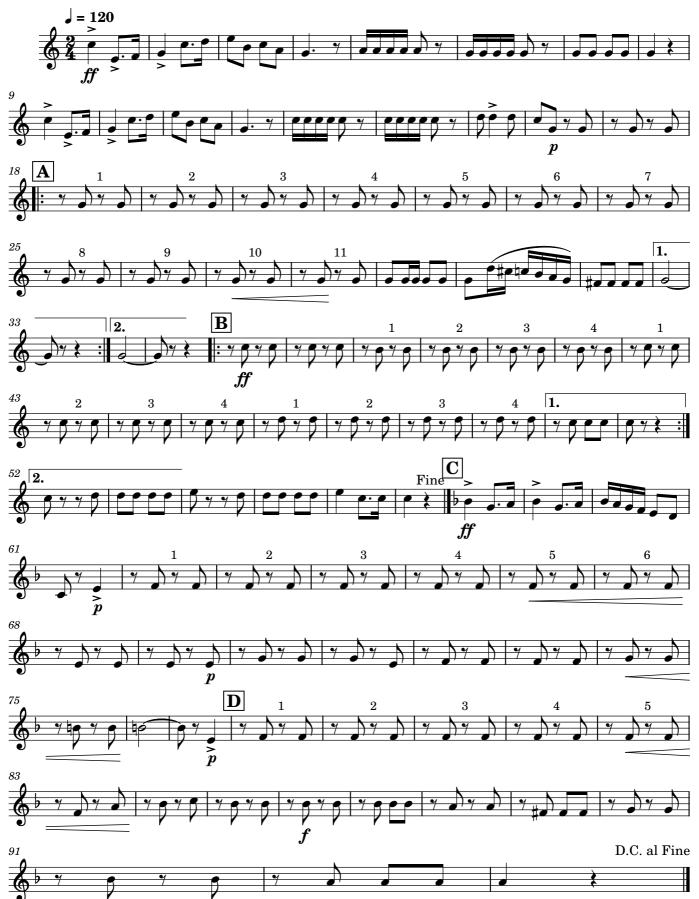

### **GENERAL JOFFRE**

Edited by James Moule

Quick March for Brass Band

Edited by James Moule

Quick March for Brass Band

Solo Horn