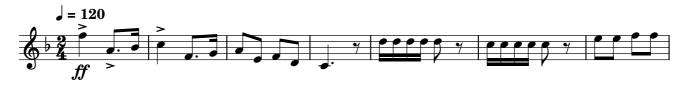

# GENERAL JOFFRE

Edited by James Moule Quick March for Brass Band J = 120 ff ffff