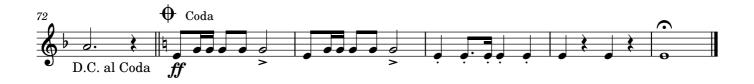

## ${\color{blue} {\tt Euphonium~(Treble~Clef)} {\color{blue} {\tt JUBILEE~MARCH}}}$

Arranged by James Moule

for Brass Band

Arranged by James Moule

for Brass Band

Arranged by James Moule

for Brass Band

for Brass Band Arranged by James Moule Thos. E. Bulch (1862 - 1930) pppp D.C. al Coda