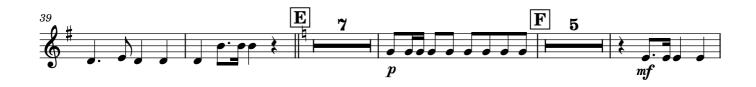

## ${\color{blue} {\tt Euphonium~(Treble~Clef)} {\color{blue} {\tt JUBILEE~MARCH}}}$

Arranged by James Moule

for Brass Band

Arranged by James Moule

for Brass Band

Arranged by James Moule

for Brass Band

for Brass Band Arranged by James Moule Thos. E. Bulch (1862 - 1930) pppp D.C. al Coda