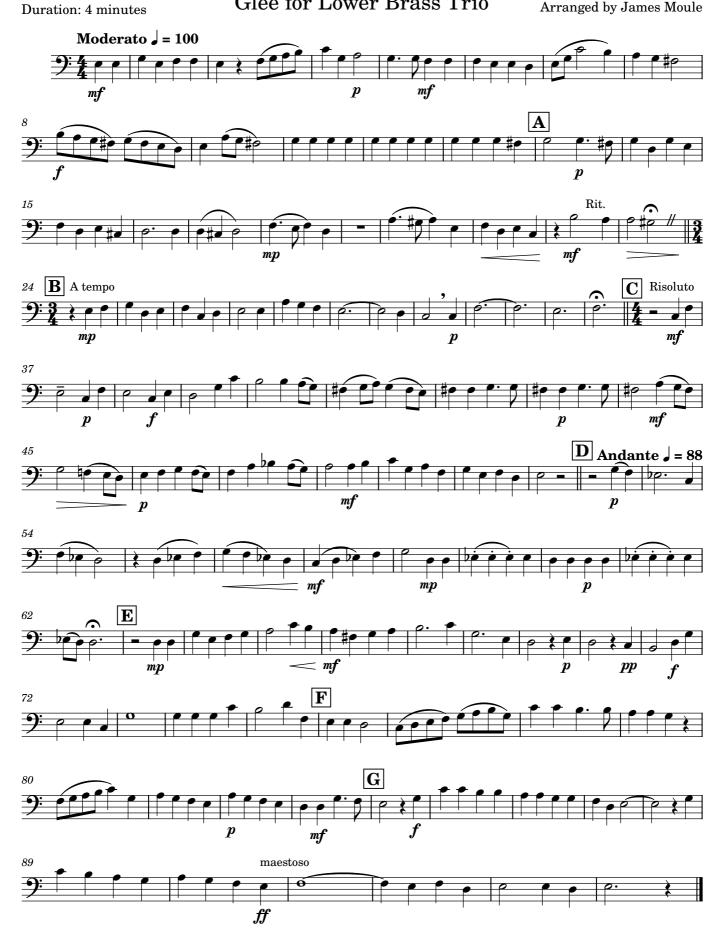

# LOVER, LOVER

Glee for Lower Brass Trio





**Duration: 4 minutes** 

# LOVER, LOVER

Glee for Lower Brass Trio

Benjamin Cooke (1734-1793) Arranged by James Moule

Moderato J = 100A tempo maestoso .f.f

# LOVER, LOVER

Glee for Lower Brass Trio



# LOVER, LOVER

Glee for Lower Brass Trio

Benjamin Cooke (1734-1793) Arranged by James Moule

**Duration: 4 minutes**  $\bigcirc$  Andante  $\rfloor = 88$ 

# LOVER, LOVER

Glee for Lower Brass Trio





### LOVER, LOVER

Glee for Lower Brass Trio



# LOVER, LOVER

Glee for Lower Brass Trio



#### Bass Trombone

# LOVER, LOVER

Glee for Lower Brass Trio

Benjamin Cooke (1734-1793) Arranged by James Moule

**Duration: 4 minutes** 14 C Risoluto 45 52 **D** Andante J = 8860 70 88 maestoso