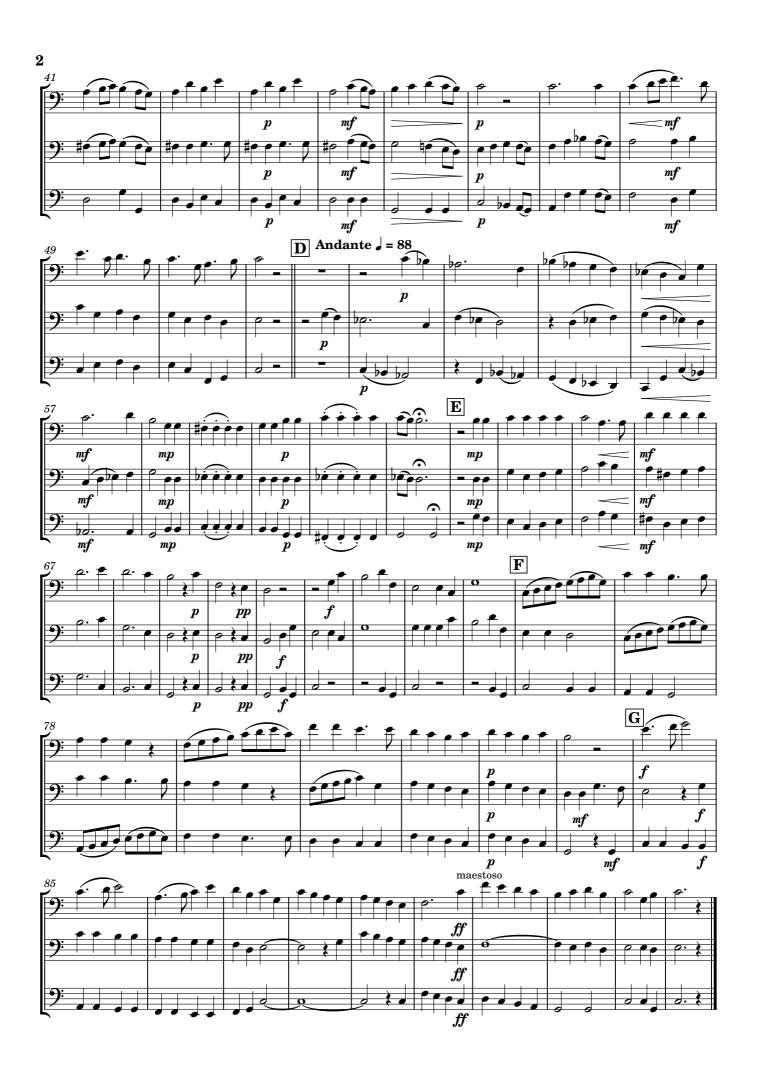

# LOVER, LOVER

Glee for Lower Brass Trio

Benjamin Cooke (1734-1793) Arranged by James Moule

**Duration: 4 minutes**  $\bigcirc$  Andante  $\rfloor = 88$ 

# LOVER, LOVER

Glee for Lower Brass Trio

Benjamin Cooke (1734-1793) Arranged by James Moule

**Duration: 4 minutes** 14 C Risoluto 45 52 **D** Andante J = 8860 70 88 maestoso