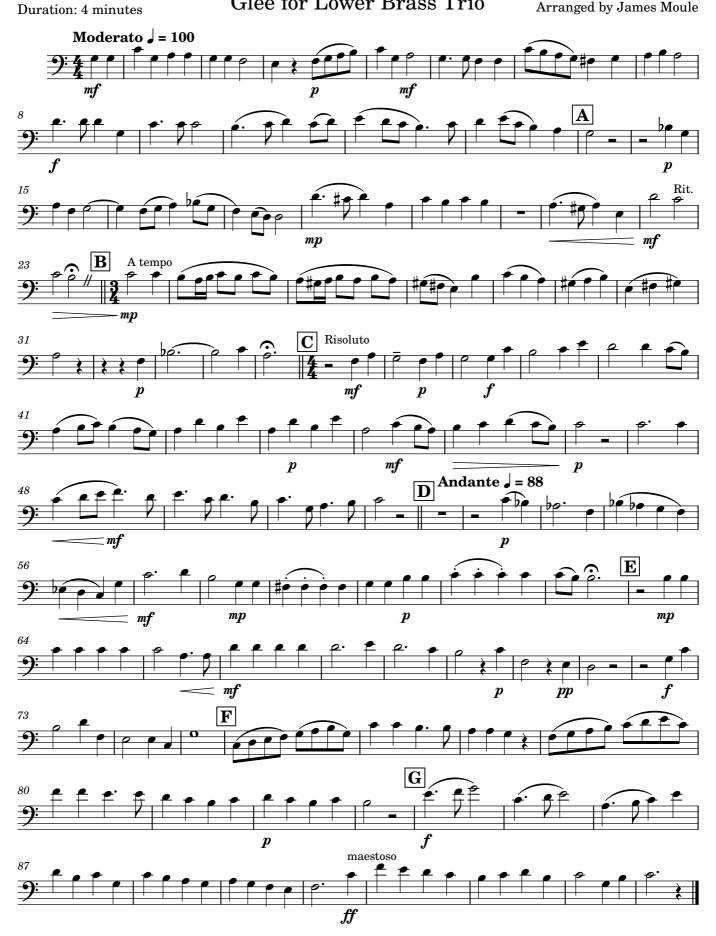

# LOVER, LOVER

Glee for Lower Brass Trio

**Duration: 4 minutes** 

# LOVER, LOVER

Glee for Lower Brass Trio

Benjamin Cooke (1734-1793) Arranged by James Moule

Moderato J = 100A tempo maestoso .f.f