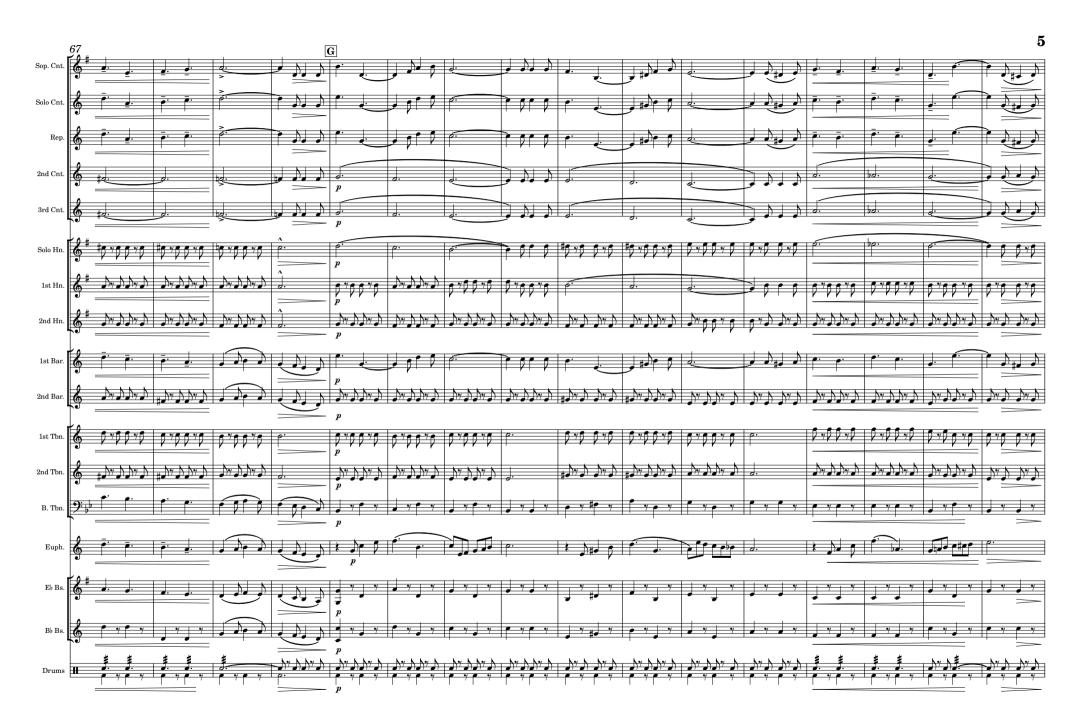

# Quick Step March for Brass Band

Edited by James Moule

Alex F. Lithgow (1870 -1929)

A

A

A