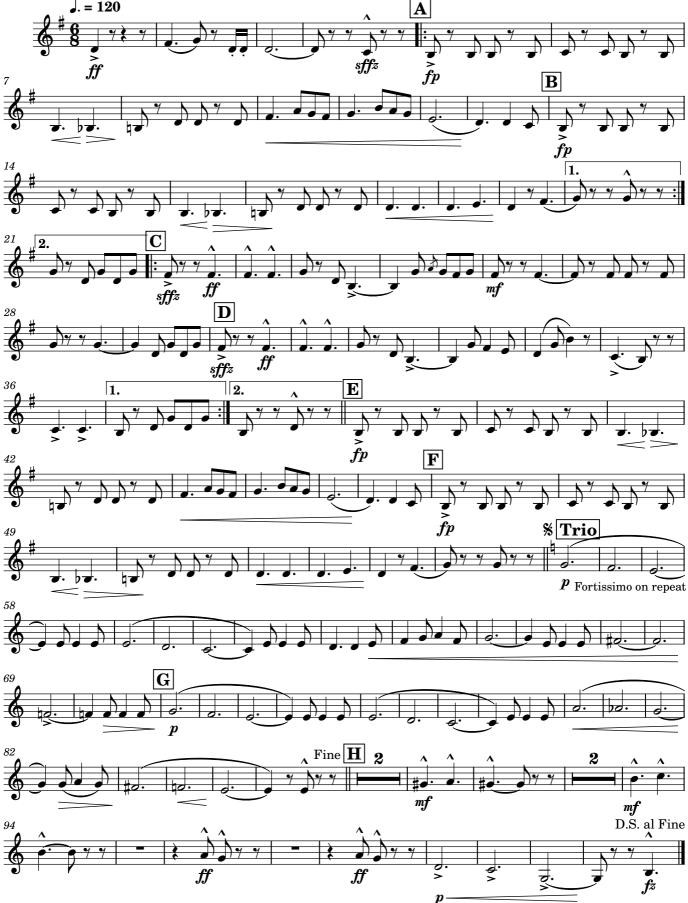

# Quick Step March for Brass Band

Edited by James Moule Alex F. Lithgow (1870 -1929) J. = 120 **2.** 2. fp% Trio p Fortissimo on repeat D.S. al Fine