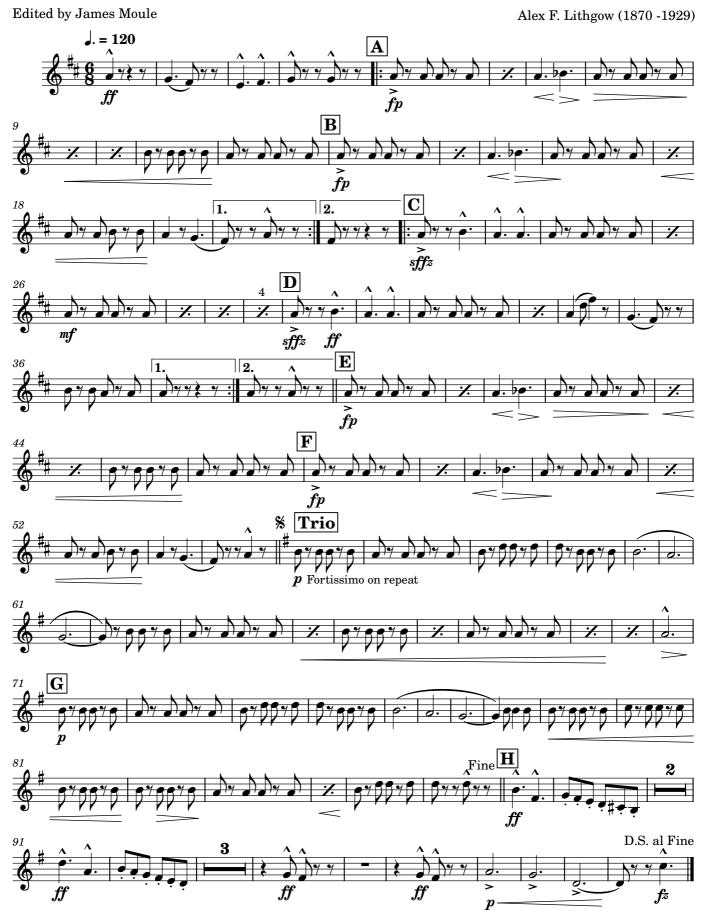

#### Bass Trombone

# Quick Step March for Brass Band

Edited by James Moule Alex F. Lithgow (1870 -1929) J. = 120 2. p Fortissimo on repeat A Fine H 2

# Quick Step March for Brass Band

Edited by James Moule Alex F. Lithgow (1870 -1929) J. = 120  $\mathbf{B}$ fpF Fine  $|\mathbf{H}|_{\mathbf{2}}$ D.S. al Fine

# Quick Step March for Brass Band

Edited by James Moule Alex F. Lithgow (1870 -1929) J. = 120  $\mathbf{B}$ fp**12.** 2. % Trio Fortissimo on repeat Fine H 2 D.S. al Fine ffff

# Quick Step March for Brass Band

Edited by James Moule Alex F. Lithgow (1870 -1929) J. = 120  $\mathbf{B}$ 2. 1. 2. % Trio P Fortissimo on repeat Fine H 2 D.S. al Fine ff ff p

# Quick Step March for Brass Band

Edited by James Moule Alex F. Lithgow (1870 -1929) J. = 120 2. 1. 2. Trio Fortissimo on repeat  $_{\underline{\boldsymbol{\lambda}}^{ ext{Fine}}} \underline{\overline{\mathbf{H}}}$ D.S. al Fine

# Quick Step March for Brass Band

Edited by James Moule Alex F. Lithgow (1870 -1929)  $\not fp$  $_{_3}$   $\boxed{\mathbf{B}}$  $\mathbf{H}_{\mathbf{L}}$ Fine  $\mathbf{H}$ D.S. al Fine

# Quick Step March for Brass Band

Edited by James Moule Alex F. Lithgow (1870 -1929) J. = 120 fp $\mathbf{B}$ 1. 2.  $\mathbf{E}$  $\rceil 2.$ fp% Trio p Fortissimo on repeat G  $_{\mathbf{\Delta}}$ Fine  $\mathbf{\overline{H}}$ D.S. al Fine

# Quick Step March for Brass Band

Edited by James Moule Alex F. Lithgow (1870 -1929) J. = 120 2. **2.** Fine D.S. al Fine

# Quick Step March for Brass Band

Edited by James Moule Alex F. Lithgow (1870 -1929) J. = 120 **2.** 2. fp% Trio p Fortissimo on repeat D.S. al Fine

# Quick Step March for Brass Band

Edited by James Moule Alex F. Lithgow (1870 -1929) J. = 120 **2.**  $s\widehat{ffz}$ 1. **2**. % Trio Fine H D.S. al Fine

# Quick Step March for Brass Band

Edited by James Moule Alex F. Lithgow (1870 -1929) J. = 120 f f $\mathbf{E}$ 2. % Trio p Fortissimo on repeat  $_{
m Fine}$   $\overline{f H}$ D.S. al Fine