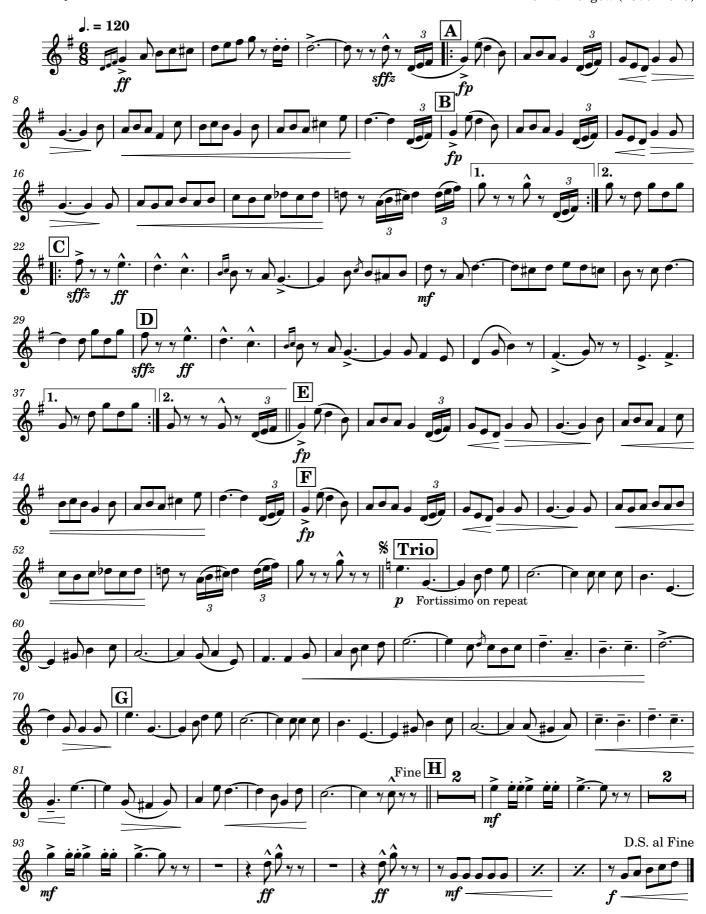

# Quick Step March for Brass Band

Edited by James Moule Alex F. Lithgow (1870 -1929) J. = 120 fp $\mathbf{B}$ 1. 2.  $\mathbf{E}$  $\rceil 2.$ fp% Trio p Fortissimo on repeat G  $_{\mathbf{\Delta}}$ Fine  $\mathbf{\overline{H}}$ D.S. al Fine