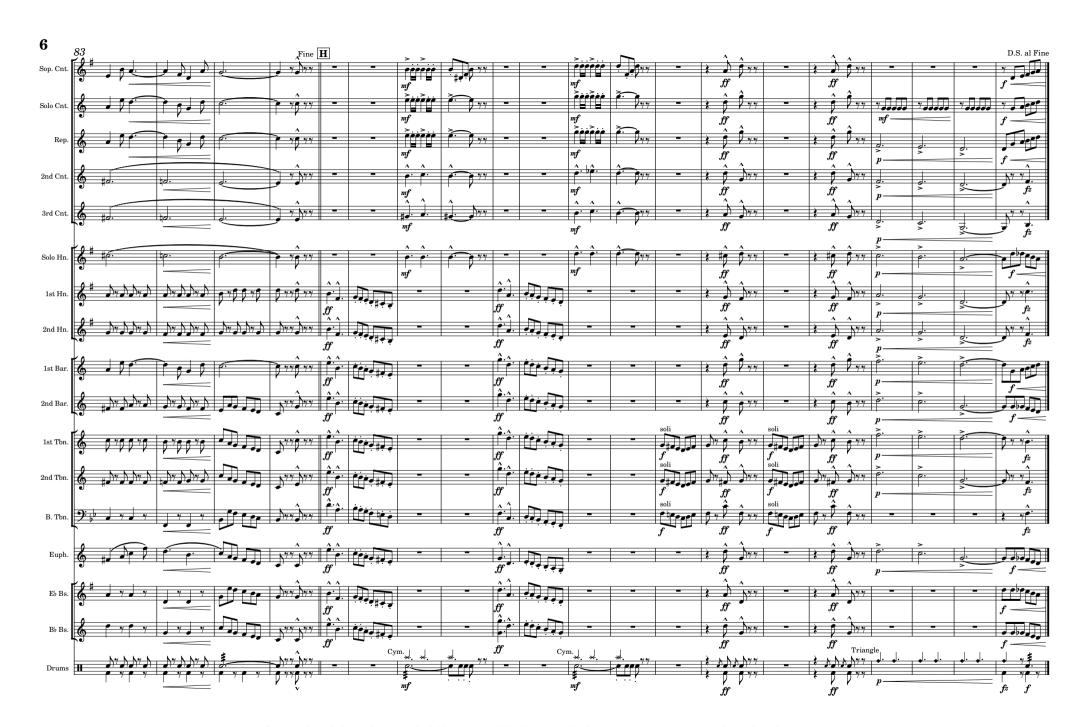

# Quick Step March for Brass Band

Edited by James Moule Alex F. Lithgow (1870 -1929) J. = 120 2. 1. 2. Trio Fortissimo on repeat  $_{\underline{\boldsymbol{\lambda}}^{ ext{Fine}}} \underline{\overline{\mathbf{H}}}$ D.S. al Fine