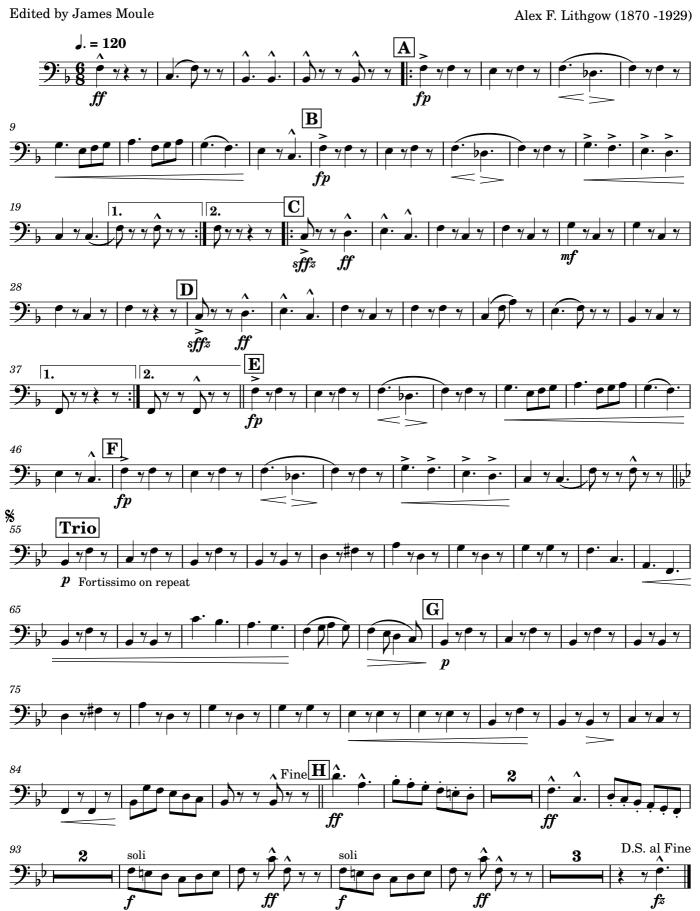

#### Bass Trombone

# Quick Step March for Brass Band

Edited by James Moule Alex F. Lithgow (1870 -1929) J. = 120 2. p Fortissimo on repeat A Fine H 2

# Quick Step March for Brass Band

Edited by James Moule Alex F. Lithgow (1870 -1929) J. = 120  $\mathbf{B}$ fpF Fine  $|\mathbf{H}|_{\mathbf{2}}$ D.S. al Fine

# Quick Step March for Brass Band

Edited by James Moule Alex F. Lithgow (1870 -1929) J. = 120  $\mathbf{B}$ fp**12.** 2. % Trio Fortissimo on repeat Fine H 2 D.S. al Fine ffff

# Quick Step March for Brass Band

Edited by James Moule Alex F. Lithgow (1870 -1929) J. = 120  $\mathbf{B}$ 2. 1. 2. % Trio P Fortissimo on repeat Fine H 2 D.S. al Fine ff ff p

# Quick Step March for Brass Band

Edited by James Moule Alex F. Lithgow (1870 -1929) J. = 120 2. 1. 2. Trio Fortissimo on repeat  $_{\underline{\boldsymbol{\lambda}}^{ ext{Fine}}} \underline{\overline{\mathbf{H}}}$ D.S. al Fine

# Quick Step March for Brass Band

Edited by James Moule Alex F. Lithgow (1870 -1929)  $\not fp$  $_{_3}$   $\boxed{\mathbf{B}}$  $\mathbf{H}_{\mathbf{L}}$ Fine  $\mathbf{H}$ D.S. al Fine

# Quick Step March for Brass Band

Edited by James Moule Alex F. Lithgow (1870 -1929) J. = 120 fp $\mathbf{B}$ 1. 2.  $\mathbf{E}$  $\rceil 2.$ fp% Trio p Fortissimo on repeat G  $_{\mathbf{\Delta}}$ Fine  $\mathbf{\overline{H}}$ D.S. al Fine

# Quick Step March for Brass Band

Edited by James Moule Alex F. Lithgow (1870 -1929) J. = 120 2. **2.** Fine D.S. al Fine

# Quick Step March for Brass Band

Edited by James Moule Alex F. Lithgow (1870 -1929) J. = 120 **2.** 2. fp% Trio p Fortissimo on repeat D.S. al Fine

# Quick Step March for Brass Band

Edited by James Moule Alex F. Lithgow (1870 -1929) J. = 120 **2.**  $s\widehat{ffz}$ 1. **2**. % Trio Fine H D.S. al Fine

# Quick Step March for Brass Band

Edited by James Moule Alex F. Lithgow (1870 -1929) J. = 120 f f $\mathbf{E}$ 2. % Trio p Fortissimo on repeat  $_{
m Fine}$   $\overline{f H}$ D.S. al Fine