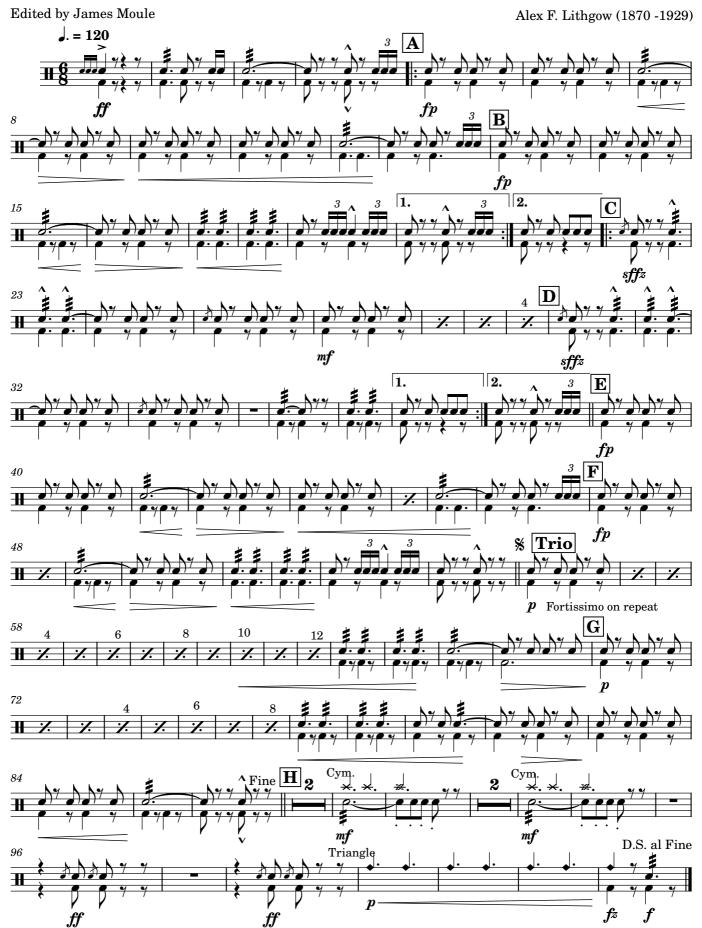

#### Percussion

# Quick Step March for Brass Band

Edited by James Moule Alex F. Lithgow (1870 -1929) J. = 120 2. p Fortissimo on repeat A Fine H 2

# Quick Step March for Brass Band

Edited by James Moule Alex F. Lithgow (1870 -1929) J. = 120  $\mathbf{B}$ fpF Fine  $|\mathbf{H}|_{\mathbf{2}}$ D.S. al Fine

# Quick Step March for Brass Band

Edited by James Moule Alex F. Lithgow (1870 -1929) J. = 120  $\mathbf{B}$ fp**12.** 2. % Trio Fortissimo on repeat Fine H 2 D.S. al Fine ffff

# Quick Step March for Brass Band

Edited by James Moule Alex F. Lithgow (1870 -1929) J. = 120  $\mathbf{B}$ 2. 1. 2. % Trio P Fortissimo on repeat Fine H 2 D.S. al Fine ff ff p

# Quick Step March for Brass Band

Edited by James Moule Alex F. Lithgow (1870 -1929) J. = 120 2. 1. 2. Trio Fortissimo on repeat  $_{\underline{\boldsymbol{\lambda}}^{ ext{Fine}}} \underline{\overline{\mathbf{H}}}$ D.S. al Fine

# Quick Step March for Brass Band

Edited by James Moule Alex F. Lithgow (1870 -1929)  $\not fp$  $_{_3}$   $\boxed{\mathbf{B}}$  $\mathbf{H}_{\mathbf{L}}$ Fine  $\mathbf{H}$ D.S. al Fine

# Quick Step March for Brass Band

Edited by James Moule Alex F. Lithgow (1870 -1929) J. = 120 fp $\mathbf{B}$ 1. 2.  $\mathbf{E}$  $\rceil 2.$ fp% Trio p Fortissimo on repeat G  $_{\mathbf{\Delta}}$ Fine  $\mathbf{\overline{H}}$ D.S. al Fine

# Quick Step March for Brass Band

Edited by James Moule Alex F. Lithgow (1870 -1929) J. = 120 2. **2.** Fine D.S. al Fine

# Quick Step March for Brass Band

Edited by James Moule Alex F. Lithgow (1870 -1929) J. = 120 **2.** 2. fp% Trio p Fortissimo on repeat D.S. al Fine

# Quick Step March for Brass Band

Edited by James Moule Alex F. Lithgow (1870 -1929) J. = 120 **2.**  $s\widehat{ffz}$ 1. **2**. % Trio Fine H D.S. al Fine

# Quick Step March for Brass Band

Edited by James Moule Alex F. Lithgow (1870 -1929) J. = 120 f f $\mathbf{E}$ 2. % Trio p Fortissimo on repeat  $_{
m Fine}$   $\overline{f H}$ D.S. al Fine