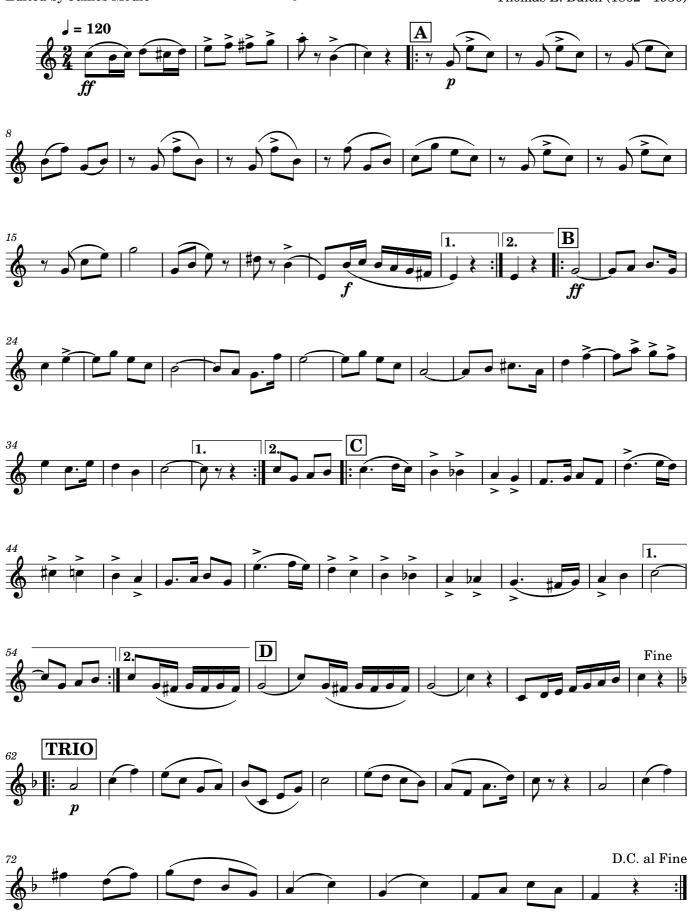

Edited by James Moule Thomas E. Bulch (1862 - 1930) Quick March Soprano Cornet Solo & Rep. Cornet 2nd Cornet 3rd Cornet 1st Horn 2nd Horn 1st Baritone Bass Trombone Euphonium

Copyright of this edition is held by James Moule 2023. Published at www.stgeorgebrassband.com.au









Quick March Edited by James Moule Thomas E. Bulch (1862 - 1930) cresc.

Edited by James Moule

Quick March



















#### 1st Trombone

### PILE ARMS

Edited by James Moule

### Quick March

















#### 2nd Trombone

### PILE ARMS

Edited by James Moule

### Quick March



















#### Bass Trombone

## PILE ARMS



### Euphonium

### PILE ARMS

Edited by James Moule

Quick March



#### Drums

### PILE ARMS