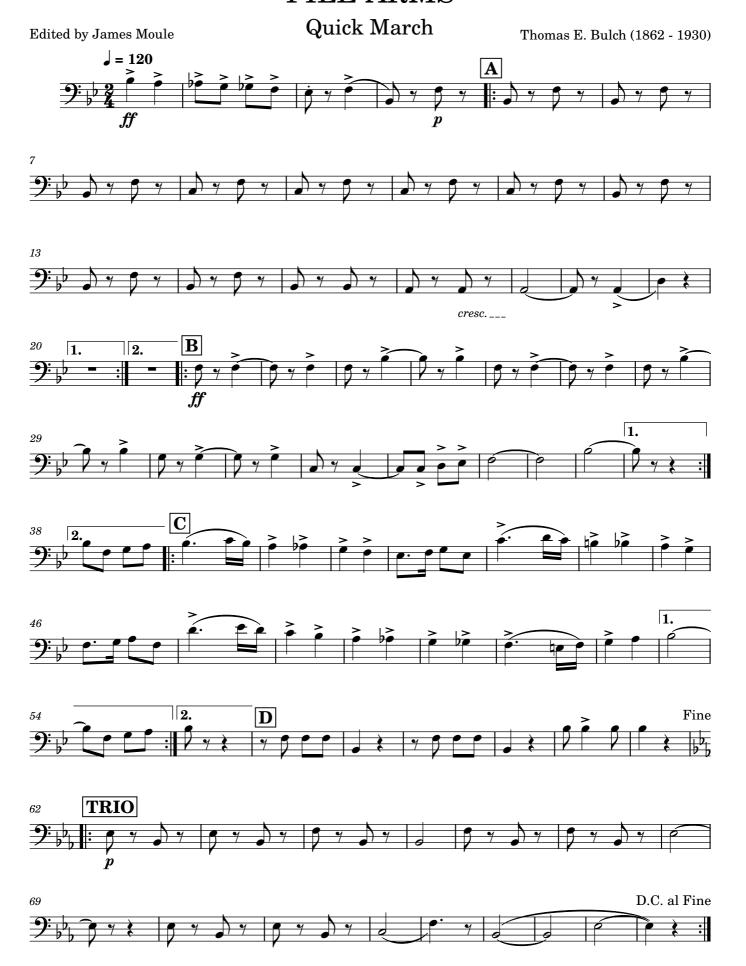

Edited by James Moule Thomas E. Bulch (1862 - 1930) Quick March Soprano Cornet Solo & Rep. Cornet 2nd Cornet 3rd Cornet 1st Horn 2nd Horn 1st Baritone Bass Trombone Euphonium

Copyright of this edition is held by James Moule 2023. Published at www.stgeorgebrassband.com.au









Quick March Edited by James Moule Thomas E. Bulch (1862 - 1930) cresc.

Edited by James Moule

Quick March



















#### 1st Trombone

### PILE ARMS

Edited by James Moule

### Quick March

















#### 2nd Trombone

### PILE ARMS

Edited by James Moule

### Quick March



















#### Bass Trombone

## PILE ARMS



### Euphonium

### PILE ARMS

Edited by James Moule

Quick March



#### Drums

### PILE ARMS