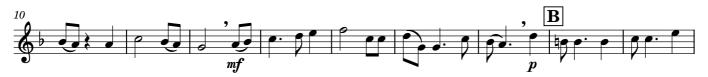

### PUNCH

Glee for Lower Brass Trio

Duration: 2'25"

Thomas Arne (1710-1778) Arranged by James Moule