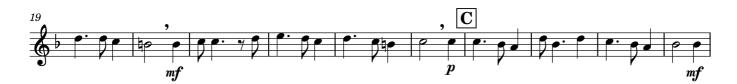

### PUNCH

Glee for Lower Brass Trio

Duration: 2'25"

Thomas Arne (1710-1778) Arranged by James Moule