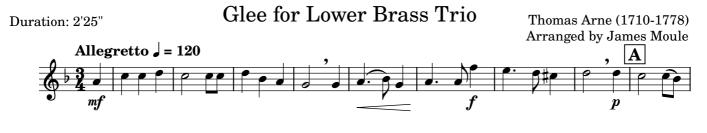

### PUNCH

Glee for Lower Brass Trio

Duration: 2'25"

Thomas Arne (1710-1778) Arranged by James Moule