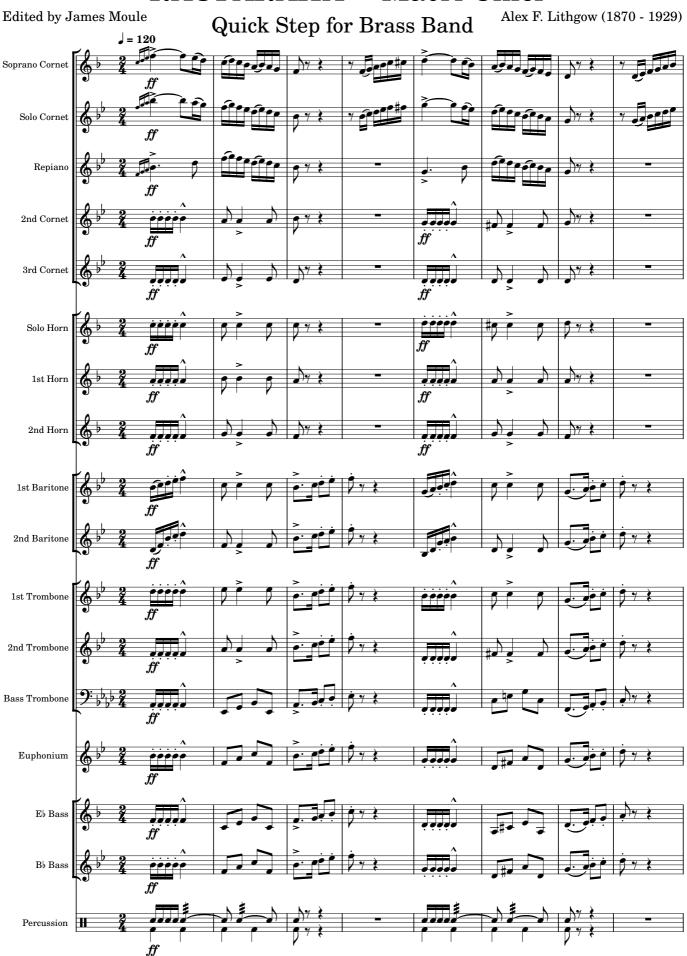

# Soprano Cornet"RAUPARAHA" - Maori Chief

Quick Step for Brass Band Alex F. Lithgow (1870 - 1929) Edited by James Moule **=** 120 6 12 Ż A 4 Β 42 С Fine D 56TRIO Y p Fortissimo on repeat E 64  $\mathbf{F}$ 73 G 1. 2. 4 4 D.C. al Fine

"RAUPARAHA" - Maori Chief

Edited by James Moule

Quick Step for Brass Band Alex F. Lithgow (1870 - 1929)

= 120 .ff f fi B ff C D Fine TRIO p Fortissimo on repeat  $\mathbf{E}$ 4 G  $\mathbf{F}$ p 2. 1. 4

D.C. al Fine