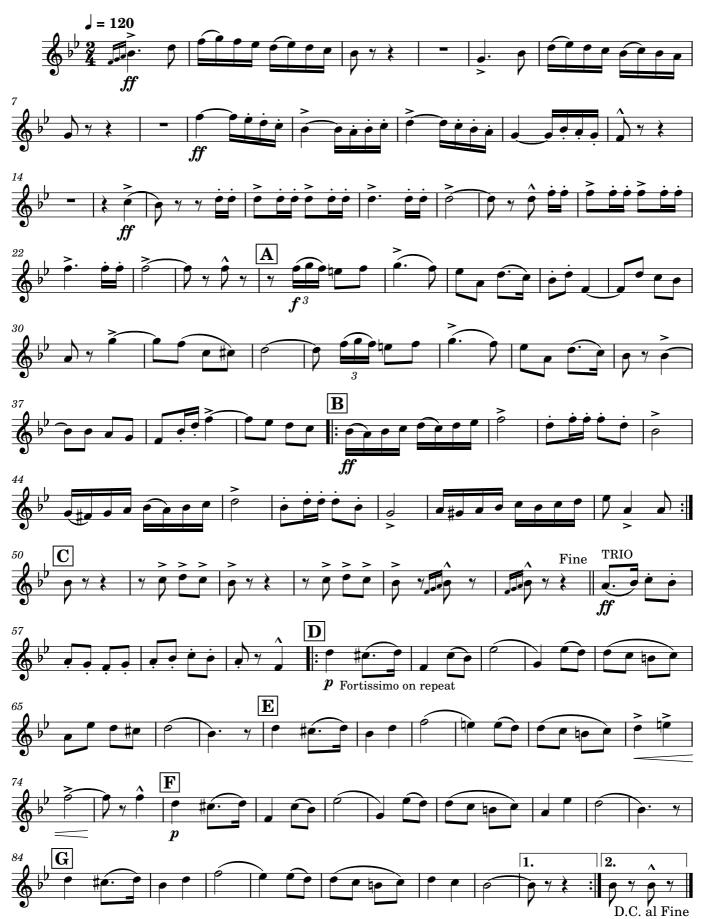

# Soprano Cornet"RAUPARAHA" - Maori Chief

Quick Step for Brass Band Alex F. Lithgow (1870 - 1929) Edited by James Moule **=** 120 6 12 Ż A 4 Β 42 С Fine D 56TRIO Y p Fortissimo on repeat E 64  $\mathbf{F}$ 73 G 1. 2. 4 4 D.C. al Fine

#### Solo Cornet "RAUPARAHA" - Maori Chief

Repiano

"RAUPARAHA" - Maori Chief

Edited by James Moule

Quick Step for Brass Band

Copyright of this edition is held by James Moule 2023. Published at www.stgeorge brassband.com.au

#### <sup>2nd Cornet</sup> "RAUPARAHA" - Maori Chief

Edited by James Moule

Quick Step for Brass Band Alex

Copyright of this edition is held by James Moule 2023. Published at www.stgeorge brassband.com.au

3rd Cornet

9

15

31

39

48

75

85

"RAUPARAHA" - Maori Chief

Edited by James Moule

Quick Step for Brass Band Alex F. Lithgow (1870 - 1929)

= 120 .ff f fi B ff C D Fine TRIO p Fortissimo on repeat  $\mathbf{E}$ 4 G  $\mathbf{F}$ p 2. 1. 4

D.C. al Fine