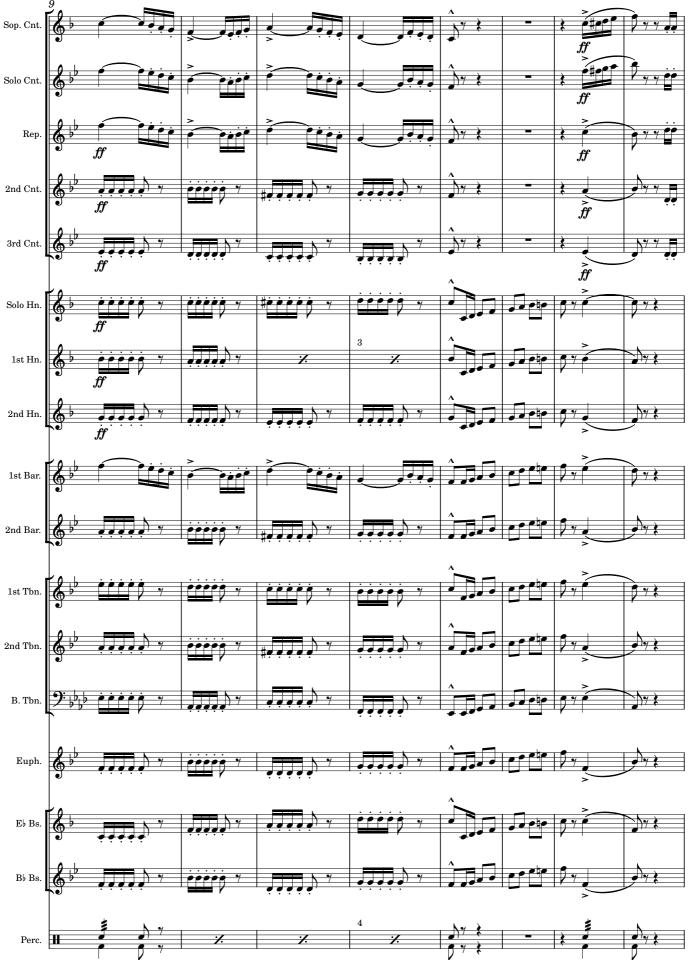

# Soprano Cornet"RAUPARAHA" - Maori Chief

Quick Step for Brass Band Alex F. Lithgow (1870 - 1929) Edited by James Moule **=** 120 6 12 Ż A 4 Β 42 С Fine D 56TRIO Y p Fortissimo on repeat E 64  $\mathbf{F}$ 73 G 1. 2. 4 4 D.C. al Fine

"RAUPARAHA" - Maori Chief

Edited by James Moule

Quick Step for Brass Band Alex F. Lithgow (1870 - 1929)

= 120 .ff f fi B ff C D Fine TRIO p Fortissimo on repeat  $\mathbf{E}$ 4 G  $\mathbf{F}$ p 2. 1. 4

D.C. al Fine