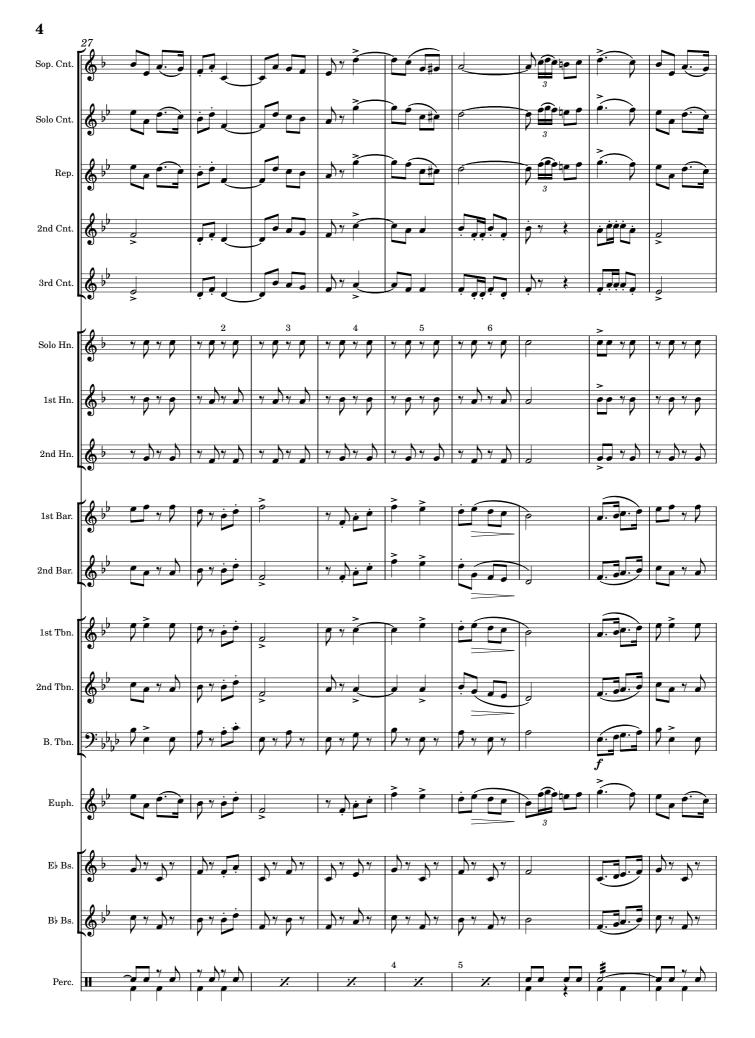

# Soprano Cornet"RAUPARAHA" - Maori Chief

Quick Step for Brass Band Alex F. Lithgow (1870 - 1929) Edited by James Moule **=** 120 6 12 Ż A 4 Β 42 С Fine D 56TRIO Y p Fortissimo on repeat E 64  $\mathbf{F}$ 73 G 1. 2. 4 4 D.C. al Fine

"RAUPARAHA" - Maori Chief

Edited by James Moule

Quick Step for Brass Band Alex F. Lithgow (1870 - 1929)

= 120 .ff f fi B ff C D Fine TRIO p Fortissimo on repeat  $\mathbf{E}$ 4 G  $\mathbf{F}$ p 2. 1. 4

D.C. al Fine