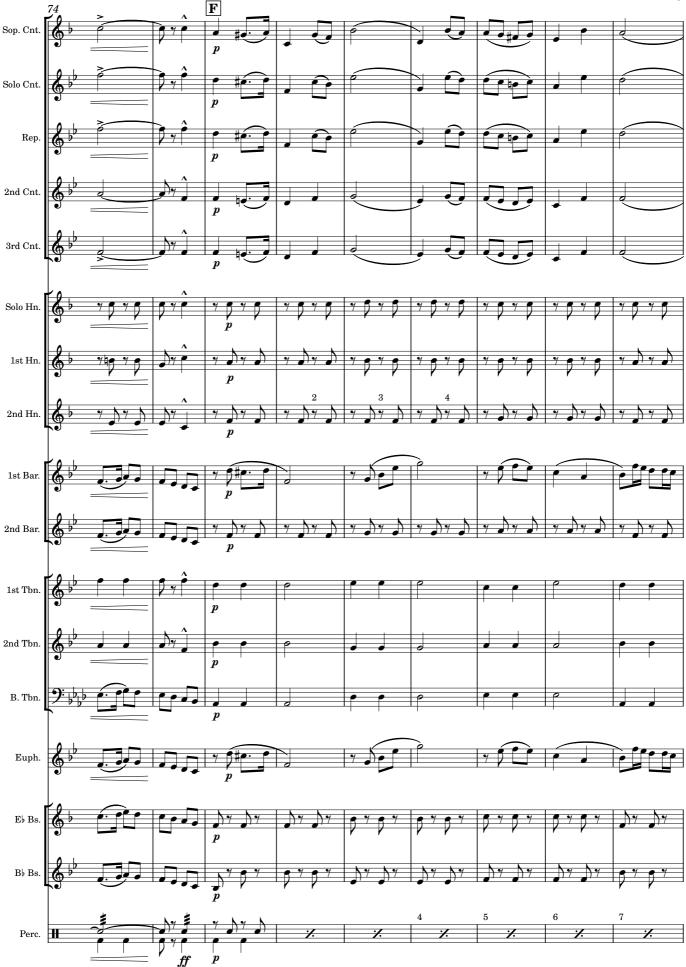

Solo Horn

"RAUPARAHA" - Maori Chief

Edited by James Moule

Quick Step for Brass Band

Copyright of this edition is held by James Moule 2023. Published at www.stgeorge brassband.com.au

1st Horn

"RAUPARAHA" - Maori Chief

Edited by James Moule

Quick Step for Brass Band Alex F. L

Copyright of this edition is held by James Moule 2023. Published at www.stgeorge brassband.com.au

2nd Horn

"RAUPARAHA" - Maori Chief

Edited by James Moule

Quick Step for Brass Band Alex F. Lithgow (1870 - 1929)

Copyright of this edition is held by James Moule 2023. Published at www.stgeorge brassband.com.au

#### 1st Baritone "RAUPARAHA" - Maori Chief

Edited by James Moule

Quick Step for Brass Band

Copyright of this edition is held by James Moule 2023. Published at www.stgeorge brassband.com.au

# <sup>2nd Baritone</sup> "RAUPARAHA" - Maori Chief

Quick Step for Brass Band Alex F. Lithgow (1870 - 1929) Edited by James Moule **a** = 120 8 A f B .ff С Fine TRIO Ż .ff D 4  $oldsymbol{p}$  Fortissimo on repeat Е 4 4 4 4 F 73 7 p G 80 87 1. 2. D.C. al Fine

Copyright of this edition is held by James Moule 2023. Published at www.stgeorge brassband.com.au

# 1st Trombone "RAUPARAHA" - Maori Chief

Edited by James Moule

Quick Step for Brass Band Alex F. Lithgov

Copyright of this edition is held by James Moule 2023. Published at www.stgeorge brassband.com.au

#### 2nd Trombone "RAUPARAHA" - Maori Chief

Quick Step for Brass Band Alex F. Lithgow (1870 - 1929) Edited by James Moule = 120 8 23 Α 32 TRIO Fine 4 4 4 Ĵ D  ${m p}$  Fortissimo on repeat  $\mathbf{F}$ 70 G 83 2. 1.

Β

E

D.C. al Fine

.ff

# Bass Trombone "RAUPARAHA" - Maori Chief

Edited by James Moule

Quick Step for Brass Band Alex F. Lit

Copyright of this edition is held by James Moule 2023. Published at www.stgeorge brassband.com.au

### Euphonium "RAUPARAHA" - Maori Chief

Edited by James Moule

Quick Step for Brass Band Alex F. Lit

Copyright of this edition is held by James Moule 2023. Published at www.stgeorge brassband.com.au

Eb Bass

"RAUPARAHA" - Maori Chief

Edited by James Moule

Quick Step for Brass Band Alex F

Copyright of this edition is held by James Moule 2023. Published at www.stgeorge brassband.com.au

Bb Bass

"RAUPARAHA" - Maori Chief

Edited by James Moule

Quick Step for Brass Band Alex F. Lithgow (1870 - 1929)

Copyright of this edition is held by James Moule 2023. Published at www.stgeorge brassband.com.au

Drums

"RAUPARAHA" - Maori Chief

Quick Step for Brass Band Alex F. Lithgow (1870 - 1929) Edited by James Moule = 120 Ŧ .ff 8 册 :/. *:*/. 19 H fz fz 27H **:/**. <del>/</del>. B 36 4 . . H *:*/. 7. .ff C 46∄ TRIO D Fine 3  $\mathbf{5}$ -..... :/: :/: **:/**.  $oldsymbol{p}$  Fortissimo on repeat .ff fz fz E 656 5册 ff G  $\mathbf{F}$ 76 5 6 ∄ **:/**. :/. 87 2 **%** -