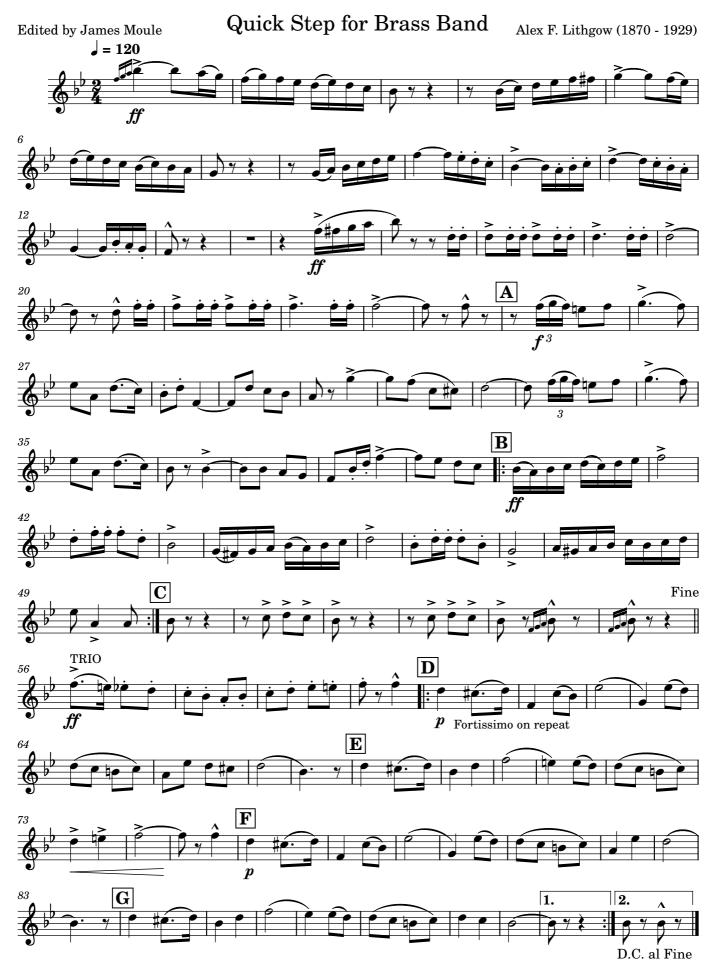

# Soprano Cornet"RAUPARAHA" - Maori Chief

Quick Step for Brass Band Alex F. Lithgow (1870 - 1929) Edited by James Moule **=** 120 6 12 Ż A 4 Β 42 С Fine D 56TRIO Y p Fortissimo on repeat E 64  $\mathbf{F}$ 73 G 1. 2. 4 4 D.C. al Fine

#### Solo Cornet "RAUPARAHA" - Maori Chief

Repiano

"RAUPARAHA" - Maori Chief

Edited by James Moule

Quick Step for Brass Band

Copyright of this edition is held by James Moule 2023. Published at www.stgeorge brassband.com.au

#### <sup>2nd Cornet</sup> "RAUPARAHA" - Maori Chief

Edited by James Moule

Quick Step for Brass Band Alex

Copyright of this edition is held by James Moule 2023. Published at www.stgeorge brassband.com.au

3rd Cornet

9

15

31

39

48

75

85

"RAUPARAHA" - Maori Chief

Edited by James Moule

Quick Step for Brass Band Alex F. Lithgow (1870 - 1929)

= 120 .ff f fi B ff C D Fine TRIO p Fortissimo on repeat  $\mathbf{E}$ 4 G  $\mathbf{F}$ p 2. 1. 4

D.C. al Fine