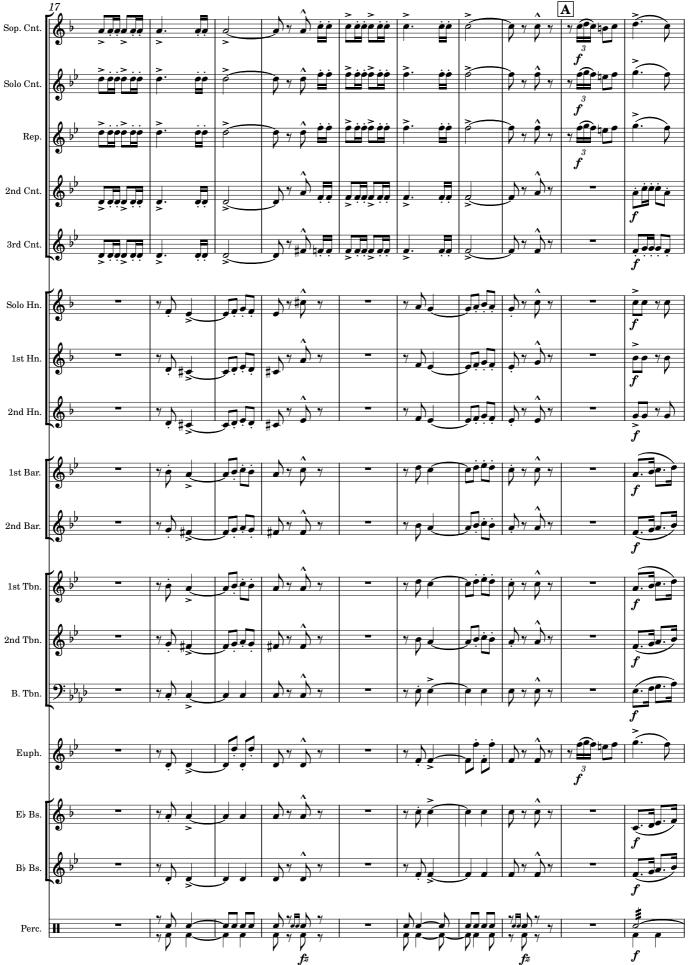

# Soprano Cornet"RAUPARAHA" - Maori Chief

Quick Step for Brass Band Alex F. Lithgow (1870 - 1929) Edited by James Moule **=** 120 6 12 Ż A 4 Β 42 С Fine D 56TRIO Y p Fortissimo on repeat E 64  $\mathbf{F}$ 73 G 1. 2. 4 4 D.C. al Fine

"RAUPARAHA" - Maori Chief

Edited by James Moule

Quick Step for Brass Band Alex F. Lithgow (1870 - 1929)

= 120 .ff f fi B ff C D Fine TRIO p Fortissimo on repeat  $\mathbf{E}$ 4 G  $\mathbf{F}$ p 2. 1. 4

D.C. al Fine