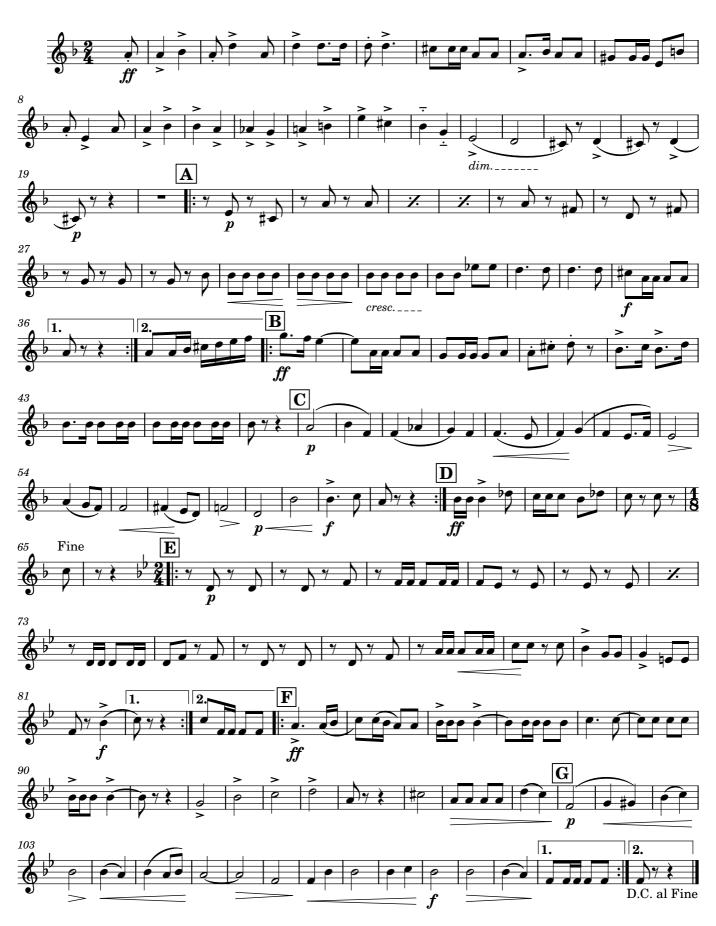

#### 2nd Trombone

## THE SOUTHERN CROSS

Edited by James Moule

Quick March

Percy Code (1888-1953)

D.C. al Fine