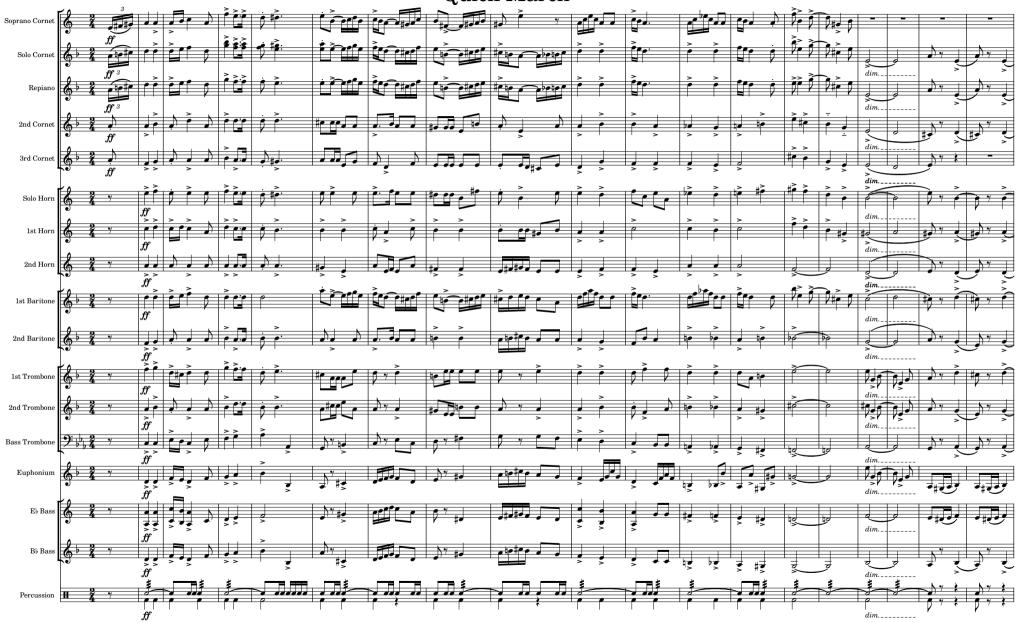

Edited by James Moule

Quick March

Percy Code (1888-1953)

Copyright of this edition is held by James Moule 2024. Published at www.stgeorgebrassband.com.au

#### Soprano Cornet