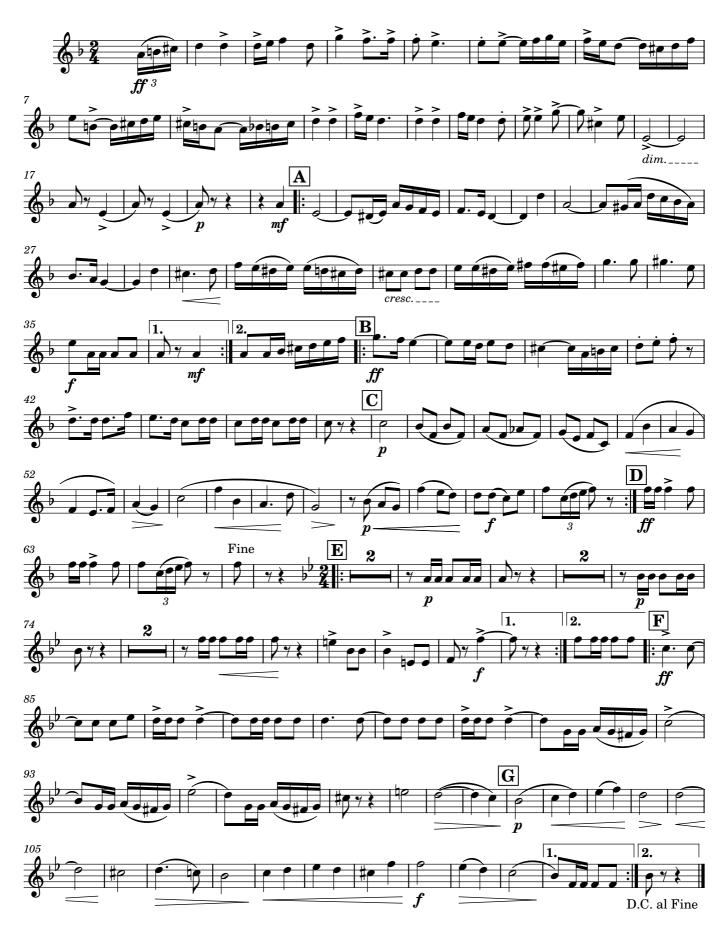

#### Soprano Cornet

### THE SOUTHERN CROSS

Quick March Edited by James Moule Percy Code (1888-1953)  $\mathbf{B}$  $\mathbf{C}$ Fine  $\mathbf{E}$ 1. 2. D.C. al Fine

Quick March Edited by James Moule Percy Code (1888-1953) **2.** 