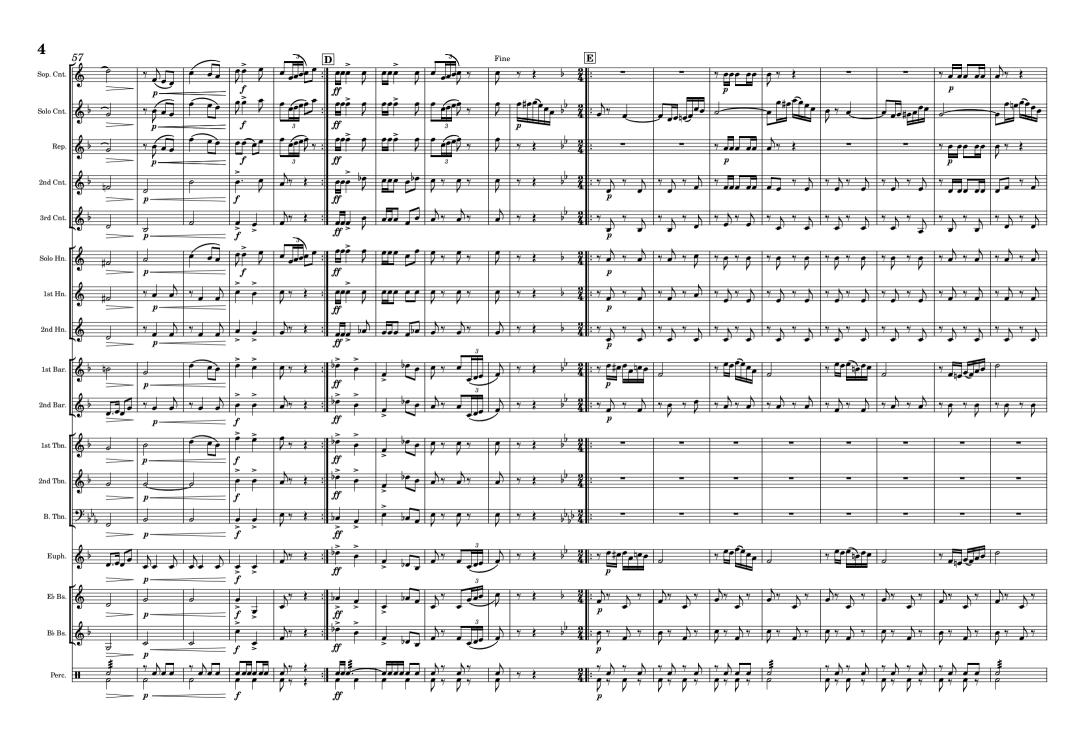

#### Bass Trombone

## THE SOUTHERN CROSS

Edited by James Moule

Quick March

Edited by James Moule

Quick March

Quick March Edited by James Moule Percy Code (1888-1953) dim. Fine G

Edited by James Moule

Quick March