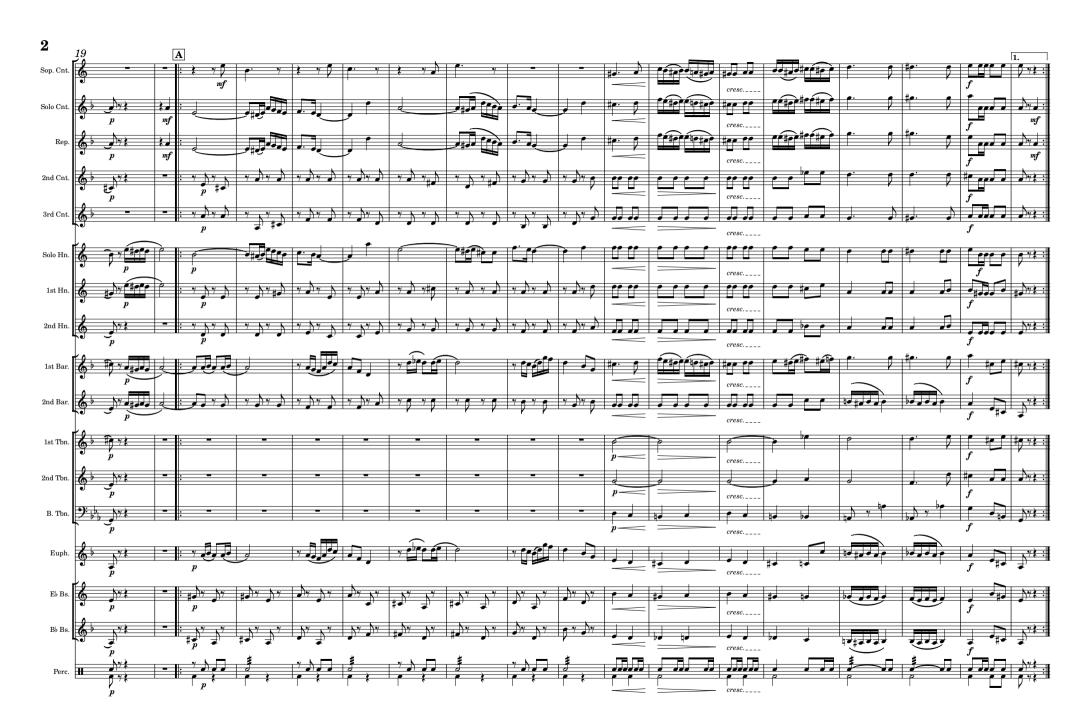

### THE SOUTHERN CROSS

Quick March Edited by James Moule Percy Code (1888-1953)  $\mathbf{B}$  $\mathbf{C}$ Fine  $\mathbf{E}$ 1. 2. D.C. al Fine

Quick March Edited by James Moule Percy Code (1888-1953) **2.** 