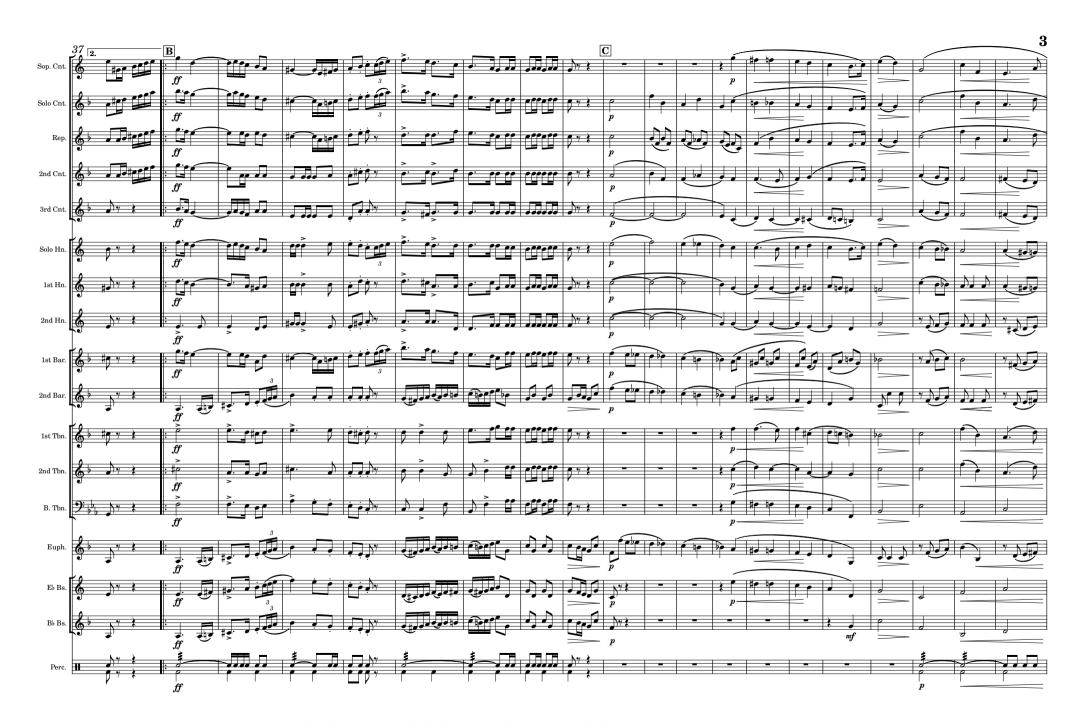

#### 2nd Trombone

## THE SOUTHERN CROSS

Edited by James Moule

Quick March

Percy Code (1888-1953)

D.C. al Fine