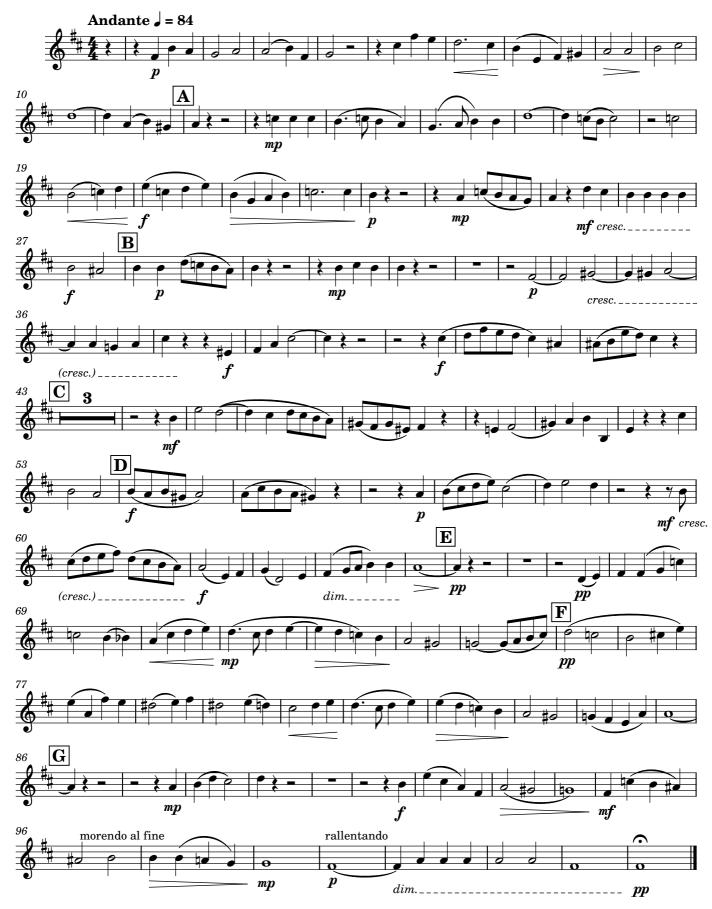

# THINE EYES SO BRIGHT

Sextet for Brass

Henry Leslie (1822-1896)

pp

\_\_\_\_\_

Arranged by James Moule Andante  $\downarrow$  = 84 2 р A 3 Ó тp f Β mp mf cresc.\_\_\_\_ f p f С 2 f mf D 2 mf p f cresc E тp pp dim.\_\_  $\mathbf{F}$ 5 p ppG #o mp mf f mf morendo al fine rallentando **.** n