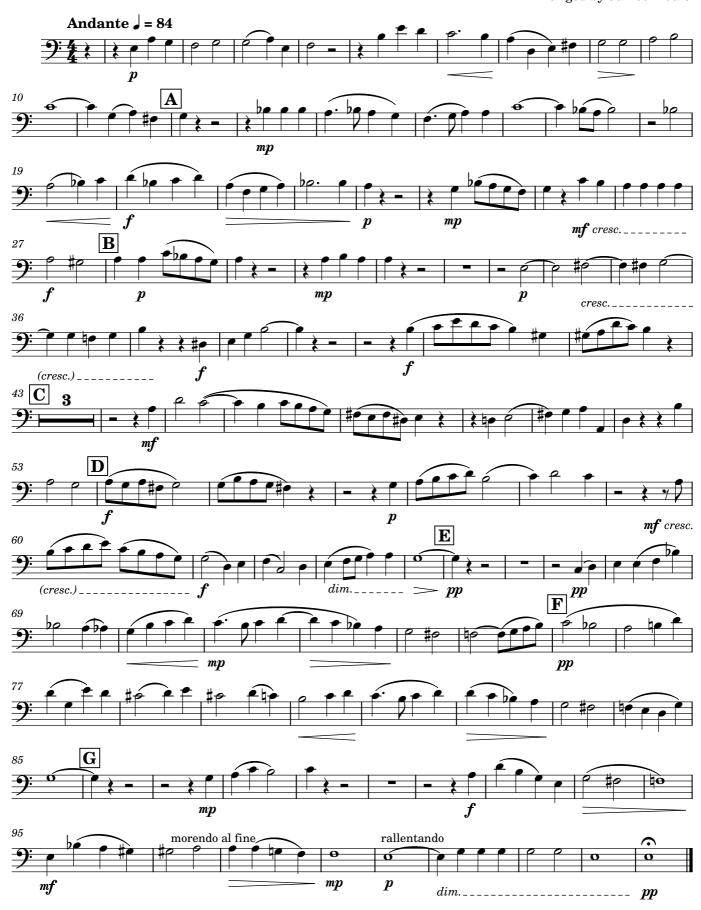

# THINE EYES SO BRIGHT

Sextet for Brass

Henry Leslie (1822-1896)

pp

\_\_\_\_\_

Arranged by James Moule Andante  $\downarrow$  = 84 2 р A 3 Ó тp f Β mp mf cresc.\_\_\_\_ f p f С 2 f mf D 2 mf p f cresc E тp pp dim.\_\_  $\mathbf{F}$ 5 p ppG #o mp mf f mf morendo al fine rallentando **.** n