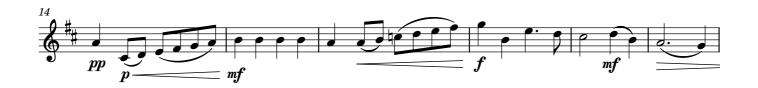

### Quartet for Brass

Duration: 1'41"

Joachim Raff (1822-1882) Arranged by James Moule