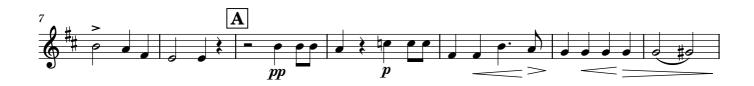

### Quartet for Brass

Duration: 1'41"

Joachim Raff (1822-1882) Arranged by James Moule