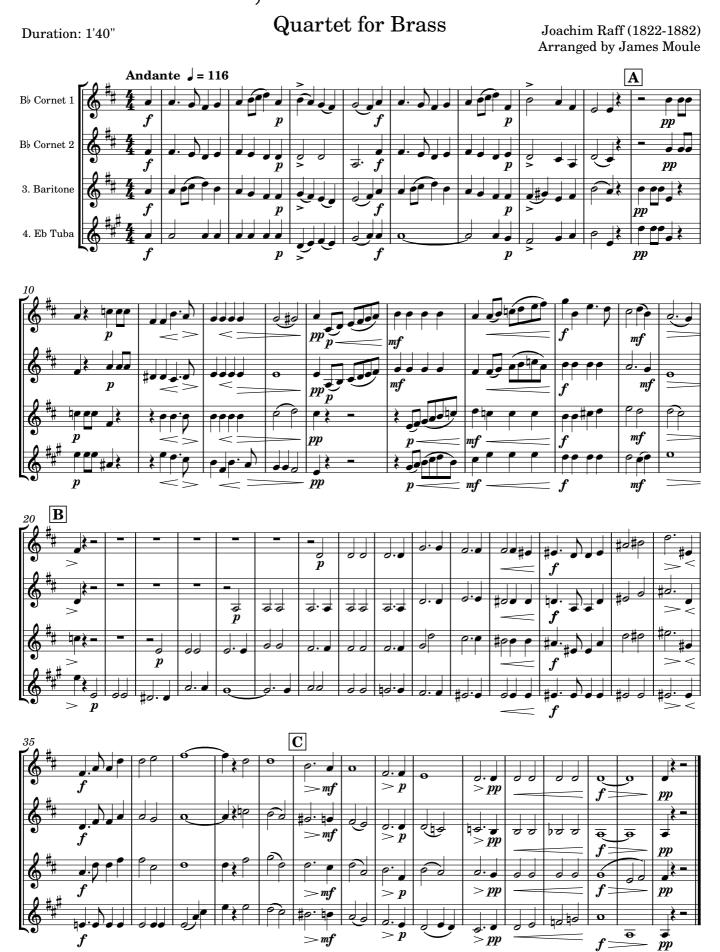

### Quartet for Brass

Duration: 1'41"

Joachim Raff (1822-1882) Arranged by James Moule