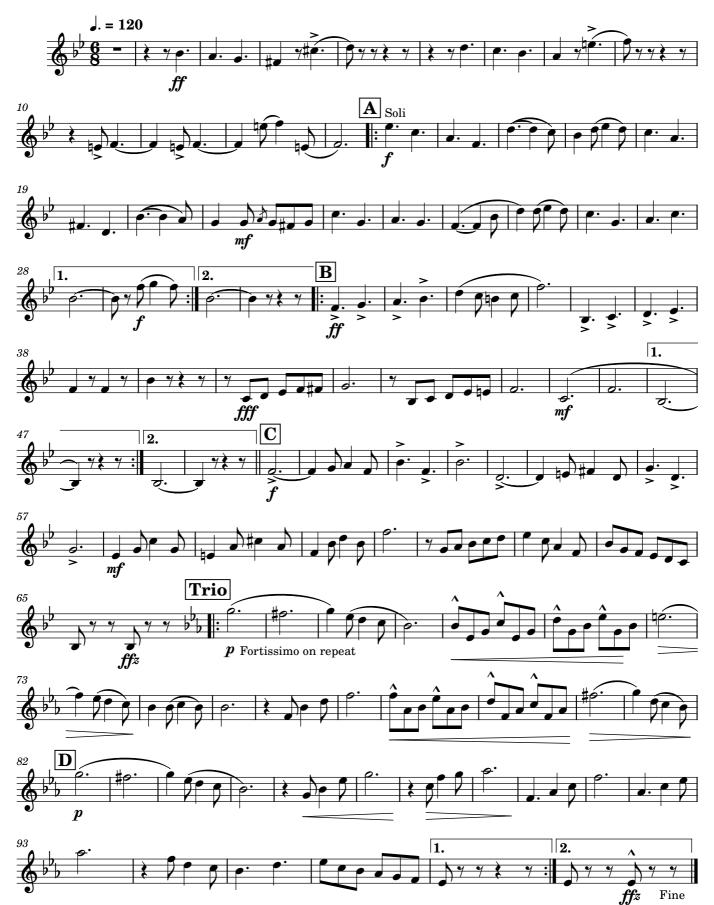

ed by James Moule

#### Quick Step



#### Solo Horn

### WESTRALIA

Edited by James Moule

Quick Step



### WESTRALIA

Edited by James Moule

Quick Step



#### 2nd Horn

#### WESTRALIA

Edited by James Moule

Quick Step

Alex. F. Lithgow (1870 - 1929)



#### 1st Baritone

### WESTRALIA

Edited by James Moule

Quick Step



Published at www.stgeorgebrassband.com.au

#### 2nd Baritone

### WESTRALIA

Edited by James Moule

Quick Step



#### 1st Trombone

## WESTRALIA

Edited by James Moule

Quick Step



Published at www.stgeorgebrassband.com.au

#### 2nd Trombone

### WESTRALIA

Edited by James Moule

Quick Step



#### **Bass Trombone**

## WESTRALIA

Edited by James Moule

Quick Step

Alex. F. Lithgow (1870 - 1929)



#### Euphonium

### WESTRALIA

Edited by James Moule

Quick Step



### WESTRALIA

Edited by James Moule

Quick Step



Published at www.stgeorgebrassband.com.au

Bb Bass

## WESTRALIA

Edited by James Moule

Quick Step



Drums

# WESTRALIA