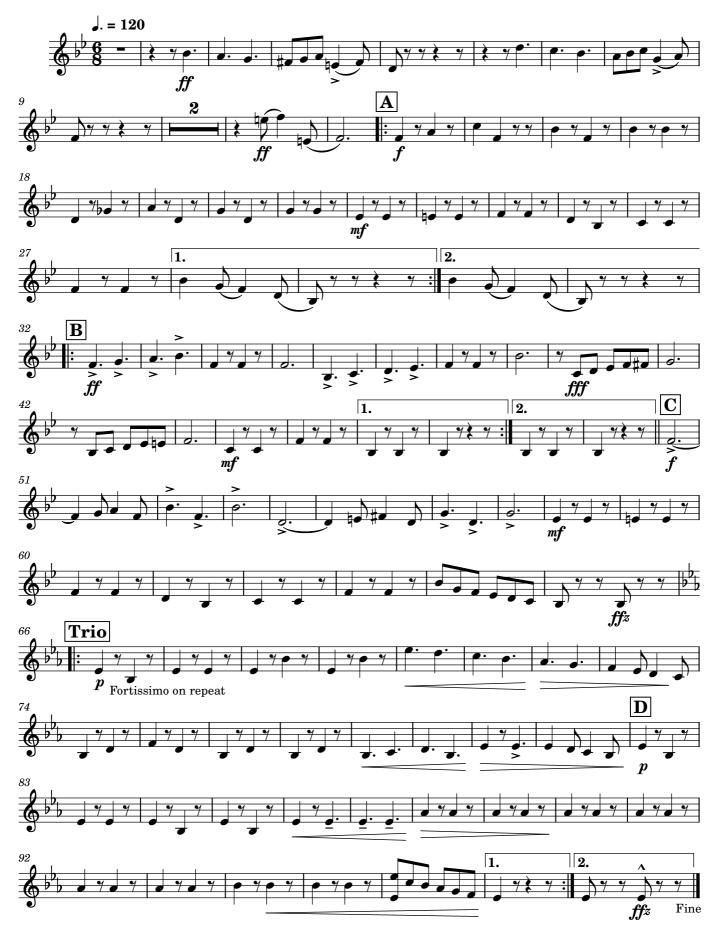

#### 2nd Horn

#### WESTRALIA

Edited by James Moule

Quick Step

Alex. F. Lithgow (1870 - 1929)