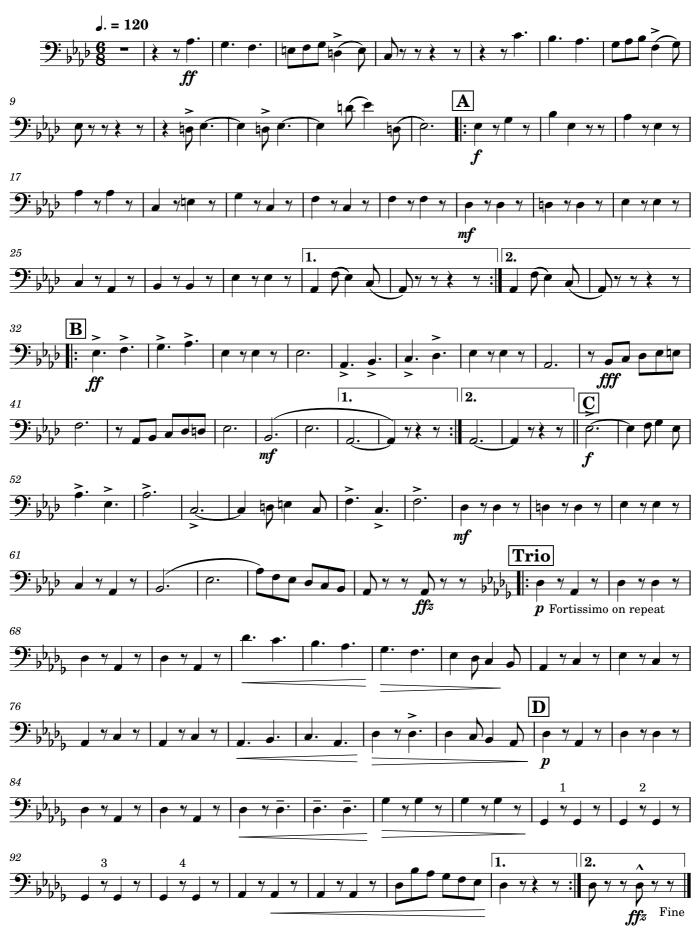

#### **Bass Trombone**

## WESTRALIA

Edited by James Moule

Quick Step

Alex. F. Lithgow (1870 - 1929)