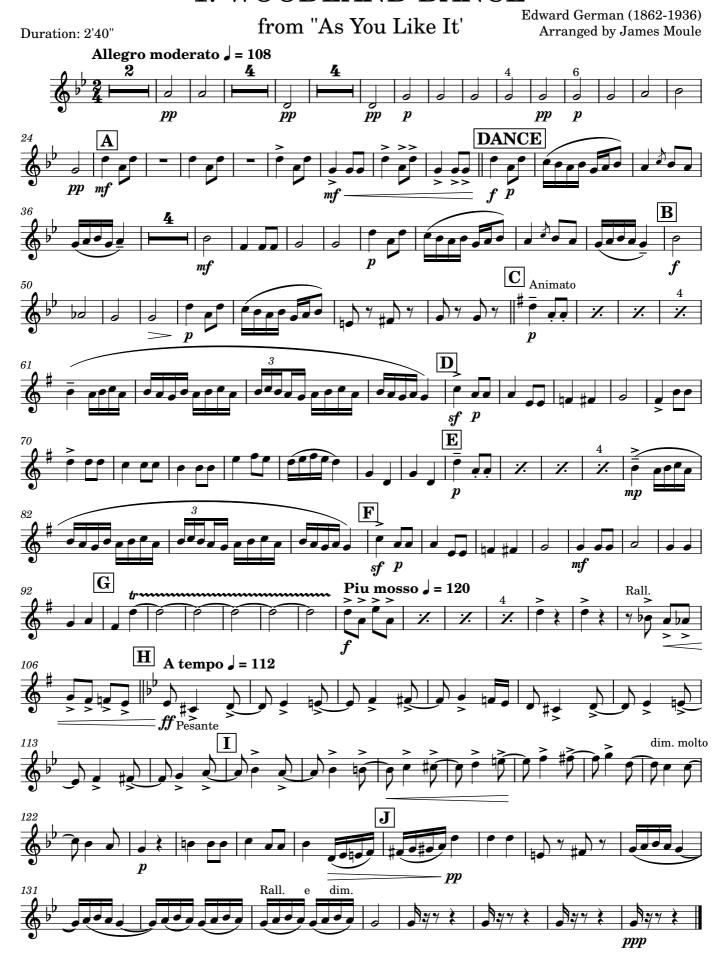

### 3. Horn in Eb

# 1. WOODLAND DANCE

Edward German (1862-1936) from "As You Like It" Arranged by James Moule Duration: 2'40" Allegro moderato 🗸 = 108 pp p pp p DANCE Animato D G Piu mosso . H Pesante Rall. .ff dim. molto p J Rall. dim. 126 pp ppp

### 3. French Horn