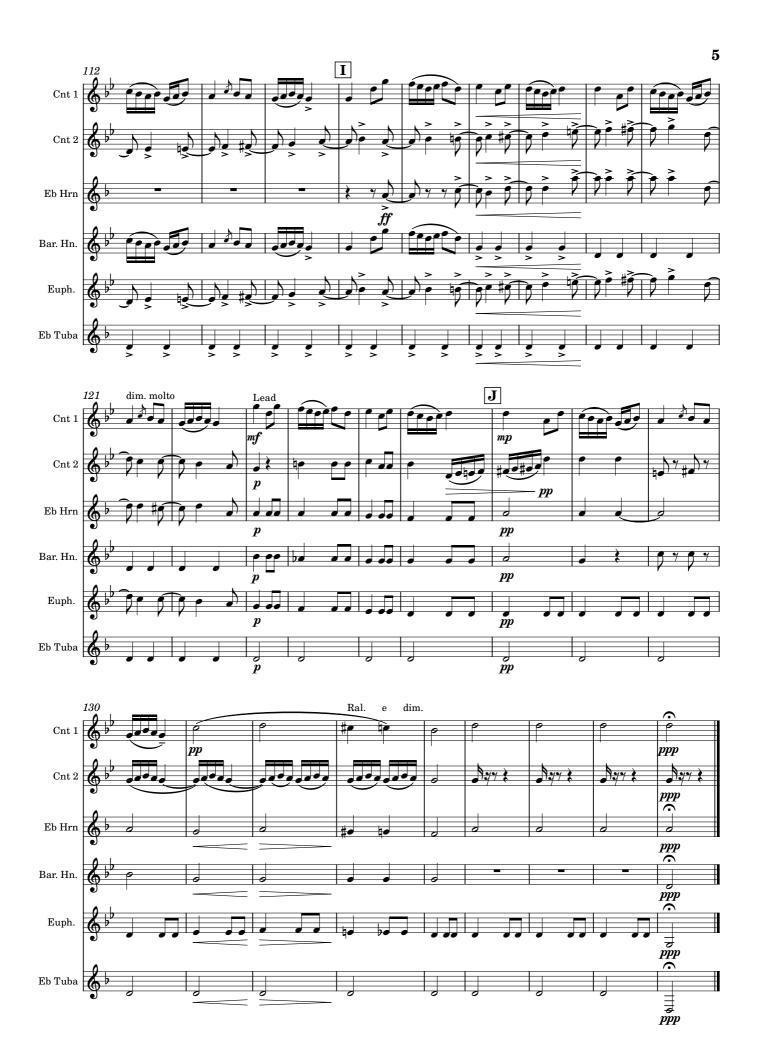

# 1. WOODLAND DANCE

# 4. Baritone Horn 1. WOODLAND DANCE

Edward German (1862-1936) from "As You Like It" Arranged by James Moule Duration: 2'40" Allegro moderato 🗸 = 108 pp p pp ppDANCE pp  $\mathbf{B}$ Animato G Piu mosso J = 120A tempo = 112 $\boldsymbol{f}$ Pesante dim. molto J Rall. dim. pp ppp

# 4. Baritone Horn 1. WOODLAND DANCE