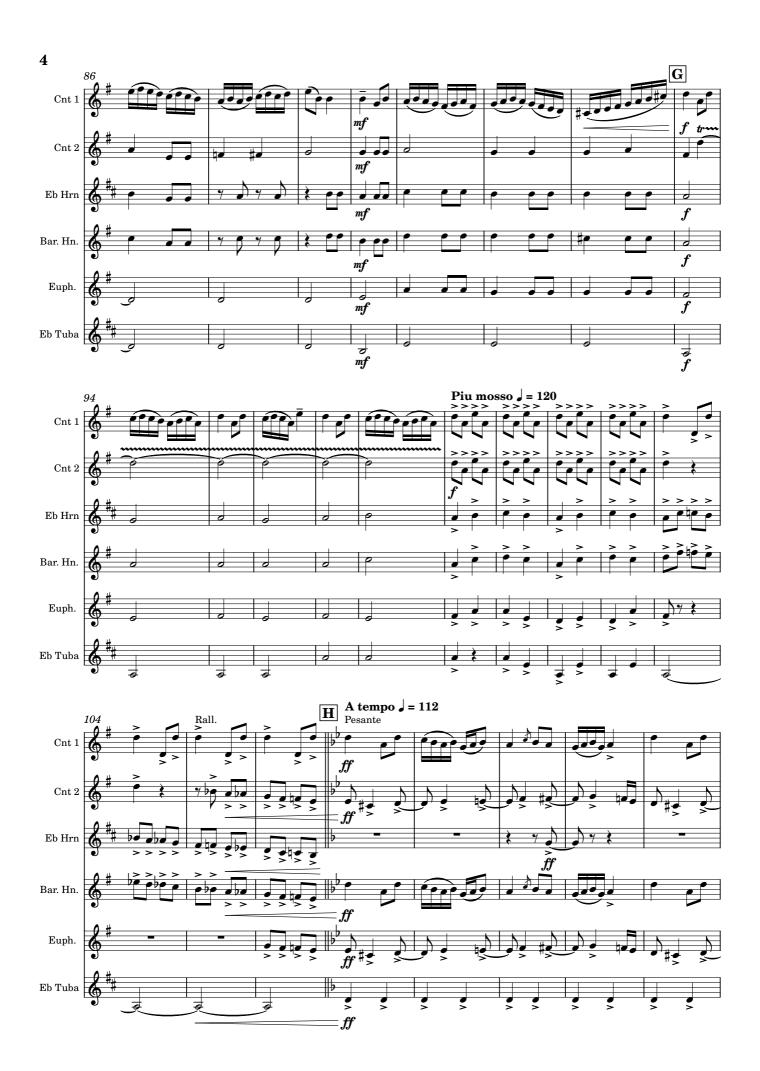

# 1. WOODLAND DANCE

Edward German (1862-1936) from "As You Like It" Arranged by James Moule Duration: 2'40" Allegro moderato 🗸 = 108 DANCE **Piu mosso J** = 120  $|\mathbf{H}|$  $f_{\mathrm{Pesante}}$ Rall. dim. 128 pp ppp

# 1. WOODLAND DANCE

Edward German (1862-1936) from "As You Like It" Arranged by James Moule Duration: 2'40" Allegro moderato 🗸 = 108 pp p pp p DANCE Animato D G Piu mosso . H Pesante Rall. .ff dim. molto p J Rall. dim. 126 pp ppp

# 4. Baritone Horn 1. WOODLAND DANCE

Edward German (1862-1936) from "As You Like It" Arranged by James Moule Duration: 2'40" Allegro moderato 🗸 = 108 pp p pp ppDANCE pp  $\mathbf{B}$ Animato G Piu mosso J = 120A tempo = 112 $\boldsymbol{f}$ Pesante dim. molto J Rall. dim. pp ppp