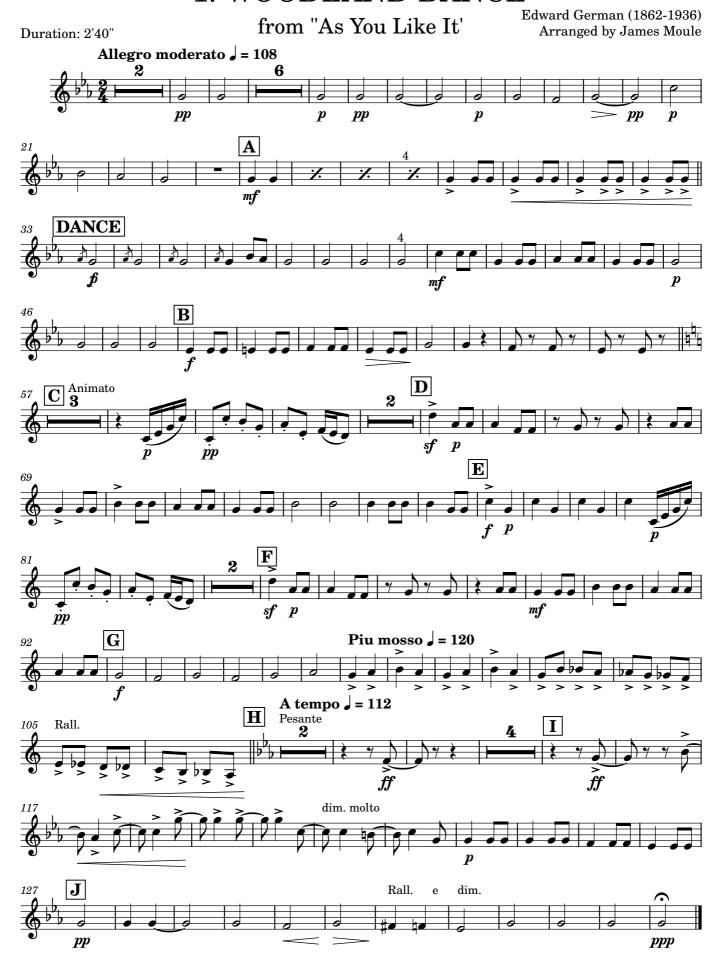

### 1. WOODLAND DANCE











# 1. WOODLAND DANCE

Edward German (1862-1936) from "As You Like It" Arranged by James Moule Duration: 2'40" Allegro moderato 🗸 = 108 DANCE **Piu mosso J** = 120  $|\mathbf{H}|$  $f_{\mathrm{Pesante}}$ Rall. dim. 128 pp ppp

# 1. WOODLAND DANCE



### 3. Horn in Eb

# 1. WOODLAND DANCE

Edward German (1862-1936) from "As You Like It" Arranged by James Moule Duration: 2'40" Allegro moderato 🗸 = 108 pp p pp p DANCE Animato D G Piu mosso . H Pesante Rall. .ff dim. molto p J Rall. dim. 126 pp ppp

### 3. French Horn

# 1. WOODLAND DANCE



# 4. Baritone Horn 1. WOODLAND DANCE

Edward German (1862-1936) from "As You Like It" Arranged by James Moule Duration: 2'40" Allegro moderato 🗸 = 108 pp p pp ppDANCE pp  $\mathbf{B}$ Animato G Piu mosso J = 120A tempo = 112 $\boldsymbol{f}$ Pesante dim. molto J Rall. dim. pp ppp

# 4. Baritone Horn 1. WOODLAND DANCE



### 5. Euphonium

# 1. WOODLAND DANCE

Duration: 2'40"

from "As You Like It"



### 5. Euphonium

# 1. WOODLAND DANCE

Duration: 2'40"

from "As You Like It"



### 6. Eb Tuba

# 1. WOODLAND DANCE

Duration: 2'40"

from "As You Like It'



### 6. Tuba

# 1. WOODLAND DANCE

Duration: 2'40"

from "As You Like It"