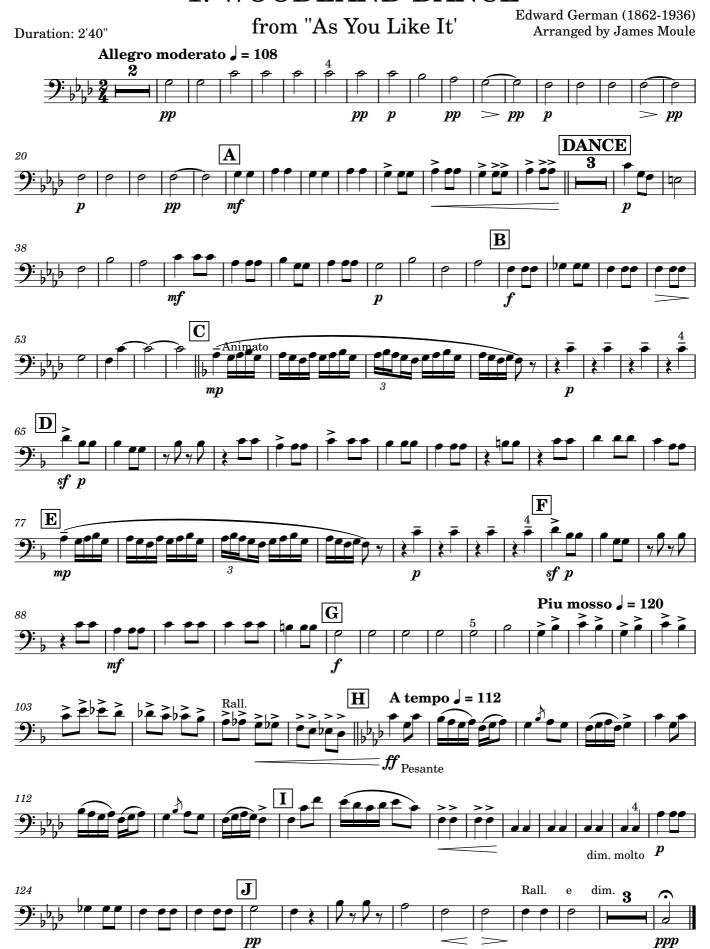

### 6. Eb Tuba

# 1. WOODLAND DANCE

Duration: 2'40"

from "As You Like It'

### 6. Tuba

# 1. WOODLAND DANCE

Duration: 2'40"

from "As You Like It"