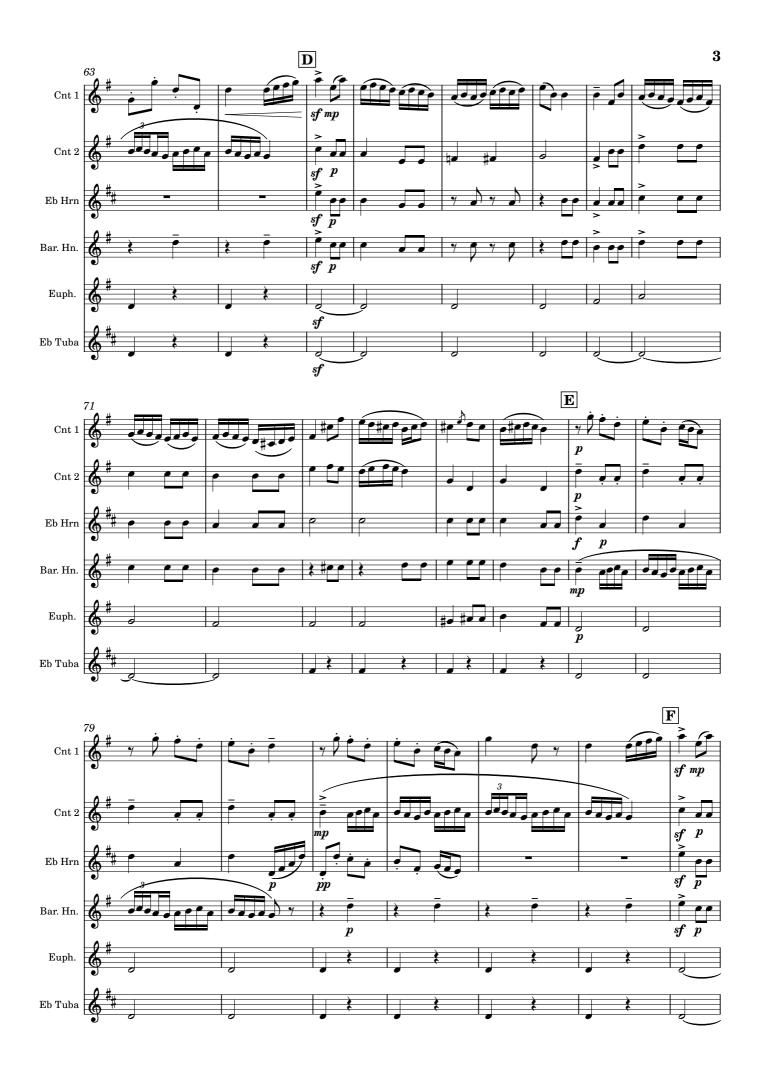

# 1. WOODLAND DANCE

Edward German (1862-1936) from "As You Like It" Arranged by James Moule Duration: 2'40" Allegro moderato 🗸 = 108 DANCE **Piu mosso J** = 120  $|\mathbf{H}|$  $f_{\mathrm{Pesante}}$ Rall. dim. 128 pp ppp

# 1. WOODLAND DANCE

Edward German (1862-1936) from "As You Like It" Arranged by James Moule Duration: 2'40" Allegro moderato 🗸 = 108 pp p pp p DANCE Animato D G Piu mosso . H Pesante Rall. .ff dim. molto p J Rall. dim. 126 pp ppp

# 4. Baritone Horn 1. WOODLAND DANCE

Edward German (1862-1936) from "As You Like It" Arranged by James Moule Duration: 2'40" Allegro moderato 🗸 = 108 pp p pp ppDANCE pp  $\mathbf{B}$ Animato G Piu mosso J = 120A tempo = 112 $\boldsymbol{f}$ Pesante dim. molto J Rall. dim. pp ppp