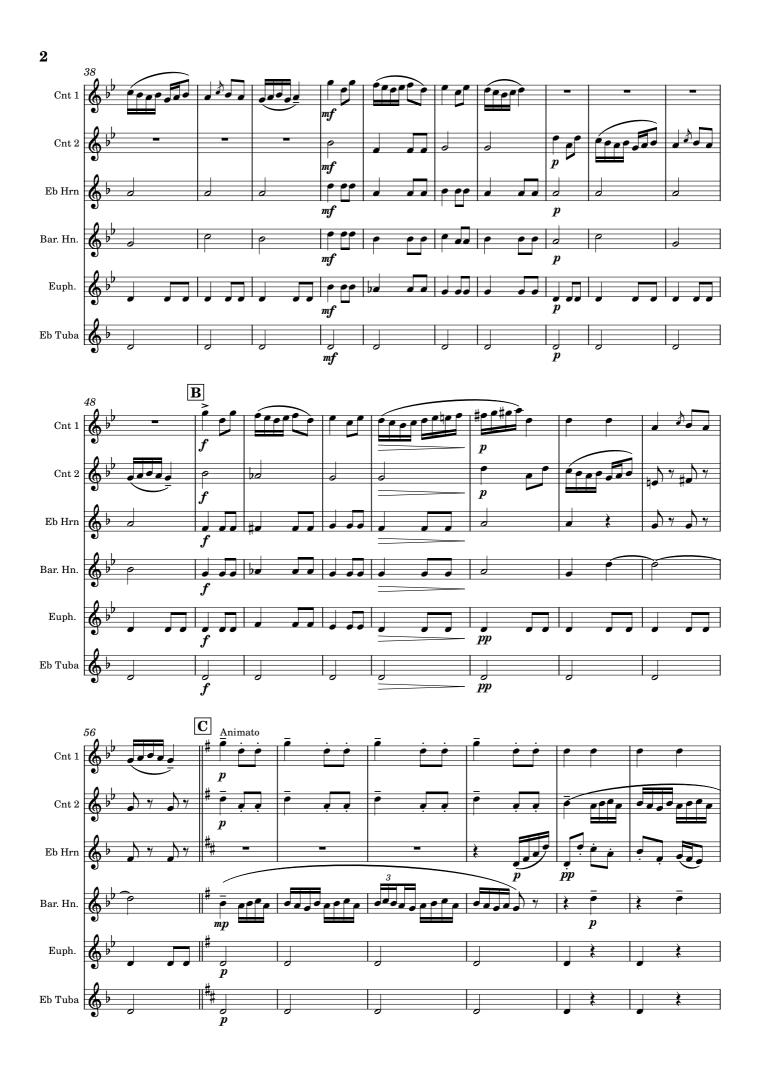

# 1. WOODLAND DANCE

Edward German (1862-1936) from "As You Like It" Arranged by James Moule Duration: 2'40" Allegro moderato 🗸 = 108 DANCE **Piu mosso J** = 120  $|\mathbf{H}|$  $f_{\mathrm{Pesante}}$ Rall. dim. 128 pp ppp

# 1. WOODLAND DANCE

Edward German (1862-1936) from "As You Like It" Arranged by James Moule Duration: 2'40" Allegro moderato 🗸 = 108 pp p pp p DANCE Animato D G Piu mosso . H Pesante Rall. .ff dim. molto p J Rall. dim. 126 pp ppp

# 4. Baritone Horn 1. WOODLAND DANCE

Edward German (1862-1936) from "As You Like It" Arranged by James Moule Duration: 2'40" Allegro moderato 🗸 = 108 pp p pp ppDANCE pp  $\mathbf{B}$ Animato G Piu mosso J = 120A tempo = 112 $\boldsymbol{f}$ Pesante dim. molto J Rall. dim. pp ppp