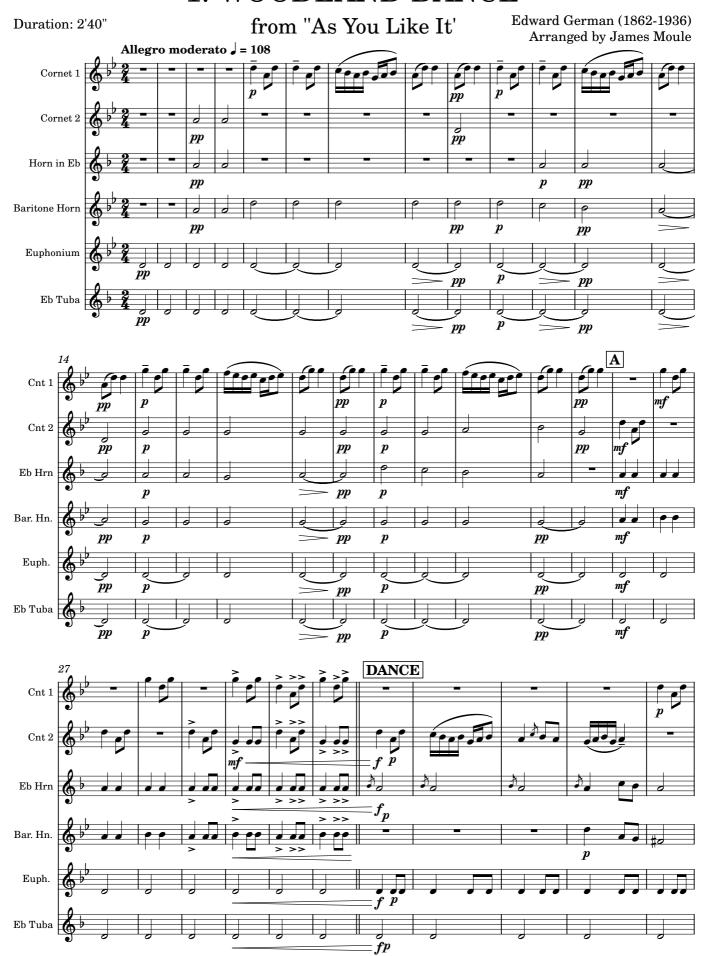

# 1. WOODLAND DANCE

Edward German (1862-1936) from "As You Like It" Arranged by James Moule Duration: 2'40" Allegro moderato 🗸 = 108 DANCE **Piu mosso J** = 120  $|\mathbf{H}|$  $f_{\mathrm{Pesante}}$ Rall. dim. 128 pp ppp

# 1. WOODLAND DANCE

Edward German (1862-1936) from "As You Like It" Arranged by James Moule Duration: 2'40" Allegro moderato 🗸 = 108 pp p pp p DANCE Animato D G Piu mosso . H Pesante Rall. .ff dim. molto p J Rall. dim. 126 pp ppp

# 4. Baritone Horn 1. WOODLAND DANCE

Edward German (1862-1936) from "As You Like It" Arranged by James Moule Duration: 2'40" Allegro moderato 🗸 = 108 pp p pp ppDANCE pp  $\mathbf{B}$ Animato G Piu mosso J = 120A tempo = 112 $\boldsymbol{f}$ Pesante dim. molto J Rall. dim. pp ppp