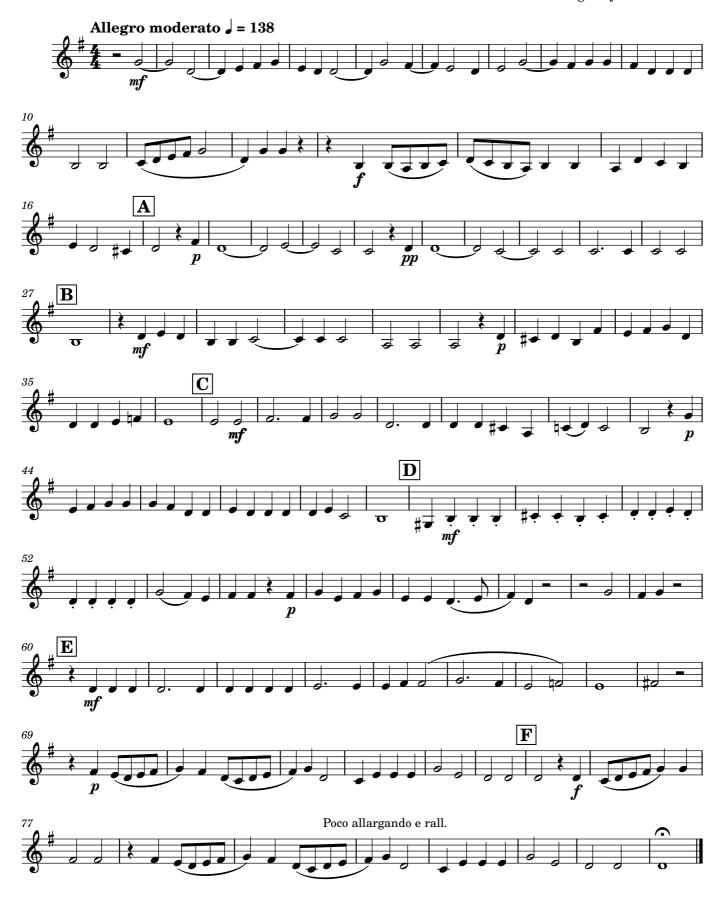

# YE SINGERS ALL

Quartet for Brass

Duration: 2'35"





#### 1. Bb Cornet

## YE SINGERS ALL

### Quartet for Brass

Duration: 2'35"



#### 2. Bb Cornet

## YE SINGERS ALL

### Quartet for Brass

Duration: 2'35"



#### 2. Eb Horn

## YE SINGERS ALL

### Quartet for Brass

Duration: 2'35"



#### 2. French Horn

## YE SINGERS ALL

## Quartet for Brass

Duration: 2'35"



#### 3. Baritone

## YE SINGERS ALL

### Quartet for Brass

Duration: 2'35"



#### 3. Trombone

## YE SINGERS ALL

### Quartet for Brass

Duration: 2'35"



#### 4. Eb Tuba

## YE SINGERS ALL

### Quartet for Brass

Duration: 2'35"



#### 4. Tuba / Bass Trombone

## YE SINGERS ALL

### Quartet for Brass

Duration: 2'35"