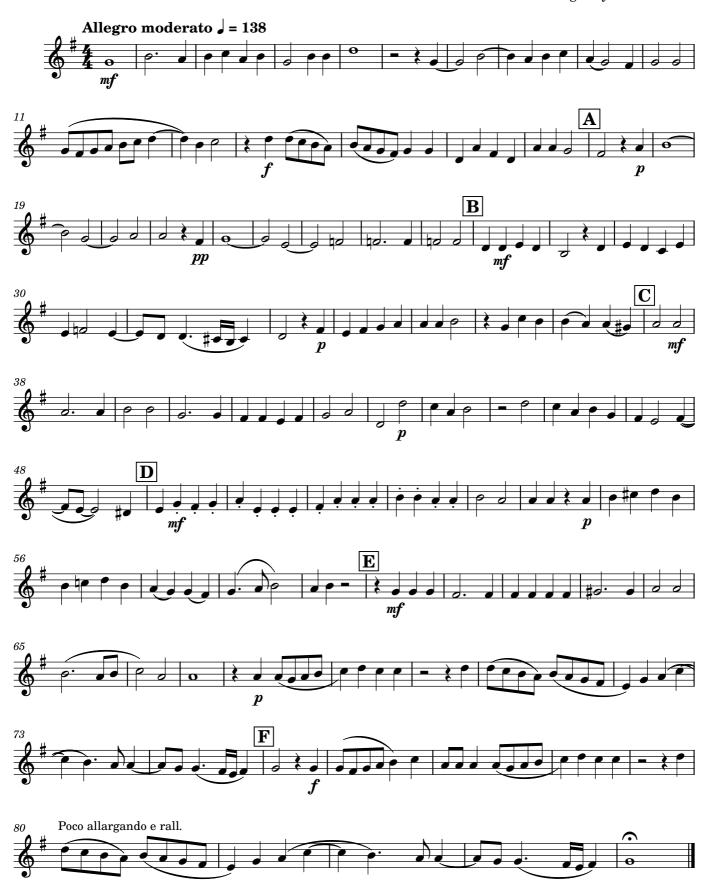

# YE SINGERS ALL

Quartet for Brass

Duration: 2'35"





#### 1. Bb Cornet

## YE SINGERS ALL

### Quartet for Brass

Duration: 2'35"



#### 2. Bb Cornet

## YE SINGERS ALL

### Quartet for Brass

Duration: 2'35"



#### 2. Eb Horn

## YE SINGERS ALL

### Quartet for Brass

Duration: 2'35"



#### 2. French Horn

## YE SINGERS ALL

## Quartet for Brass

Duration: 2'35"



#### 3. Baritone

## YE SINGERS ALL

### Quartet for Brass

Duration: 2'35"



#### 3. Trombone

## YE SINGERS ALL

### Quartet for Brass

Duration: 2'35"



#### 4. Eb Tuba

## YE SINGERS ALL

### Quartet for Brass

Duration: 2'35"



#### 4. Tuba / Bass Trombone

## YE SINGERS ALL

### Quartet for Brass

Duration: 2'35"