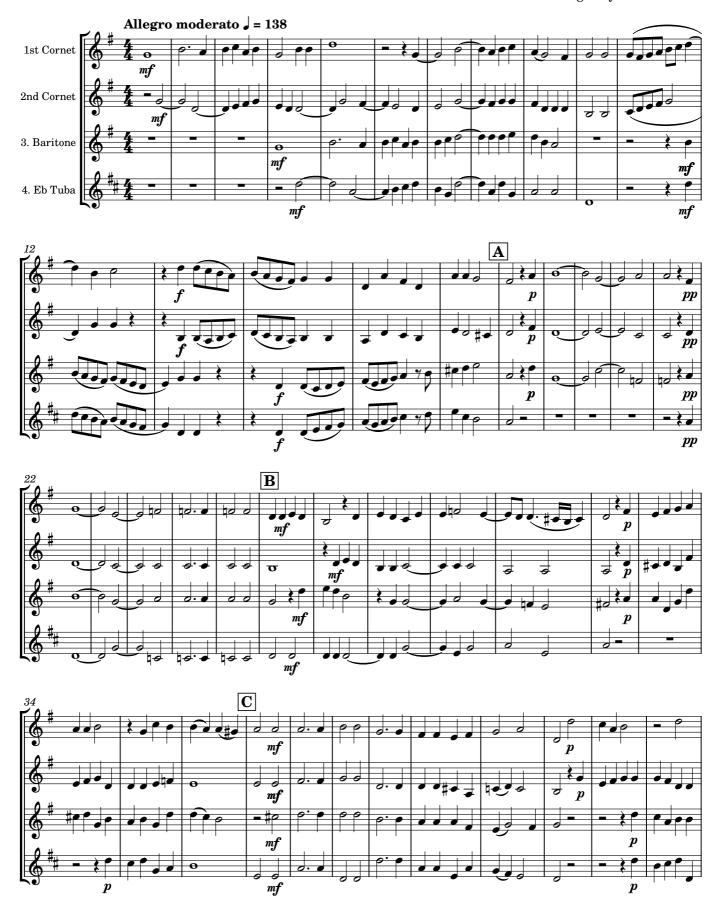

# YE SINGERS ALL

Quartet for Brass

Duration: 2'35"





#### 1. Bb Cornet

## YE SINGERS ALL

### Quartet for Brass

Duration: 2'35"



#### 2. Bb Cornet

## YE SINGERS ALL

### Quartet for Brass

Duration: 2'35"



#### 2. Eb Horn

## YE SINGERS ALL

### Quartet for Brass

Duration: 2'35"



#### 2. French Horn

## YE SINGERS ALL

## Quartet for Brass

Duration: 2'35"



#### 3. Baritone

## YE SINGERS ALL

### Quartet for Brass

Duration: 2'35"



#### 3. Trombone

## YE SINGERS ALL

### Quartet for Brass

Duration: 2'35"



#### 4. Eb Tuba

## YE SINGERS ALL

### Quartet for Brass

Duration: 2'35"



#### 4. Tuba / Bass Trombone

## YE SINGERS ALL

### Quartet for Brass

Duration: 2'35"