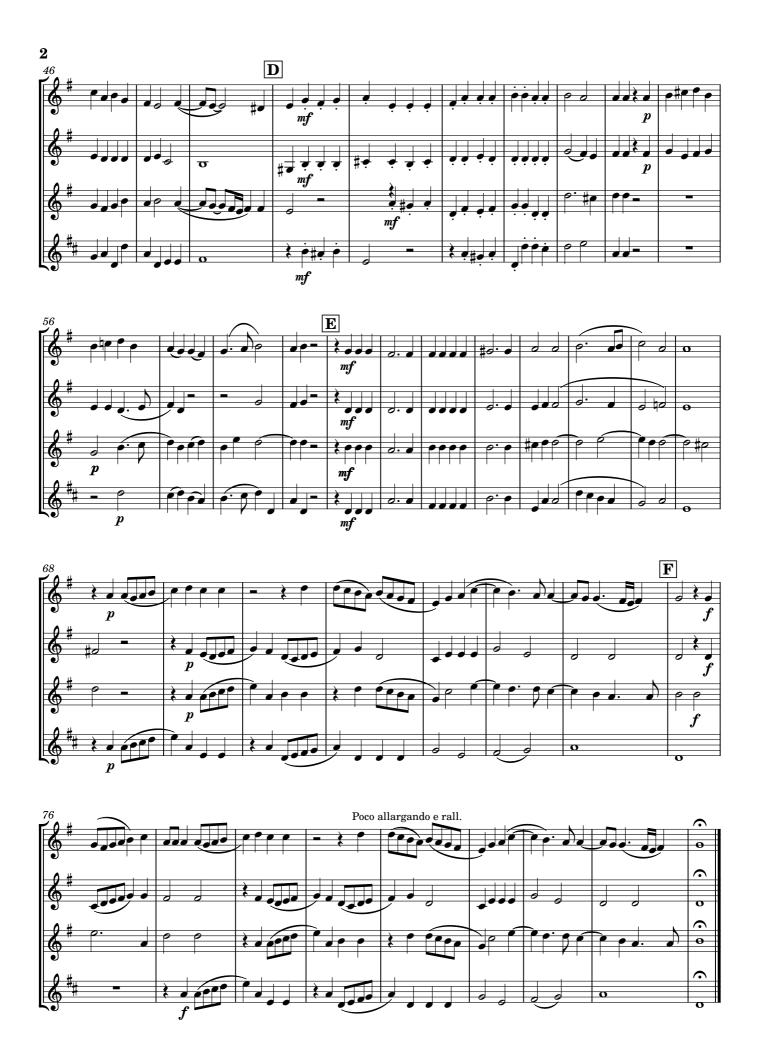

# YE SINGERS ALL

Quartet for Brass

Duration: 2'35"





#### 1. Bb Cornet

## YE SINGERS ALL

### Quartet for Brass

Duration: 2'35"



#### 2. Bb Cornet

## YE SINGERS ALL

### Quartet for Brass

Duration: 2'35"



#### 2. Eb Horn

## YE SINGERS ALL

### Quartet for Brass

Duration: 2'35"



#### 2. French Horn

## YE SINGERS ALL

## Quartet for Brass

Duration: 2'35"



#### 3. Baritone

## YE SINGERS ALL

### Quartet for Brass

Duration: 2'35"



#### 3. Trombone

## YE SINGERS ALL

### Quartet for Brass

Duration: 2'35"



#### 4. Eb Tuba

## YE SINGERS ALL

### Quartet for Brass

Duration: 2'35"



#### 4. Tuba / Bass Trombone

## YE SINGERS ALL

### Quartet for Brass

Duration: 2'35"